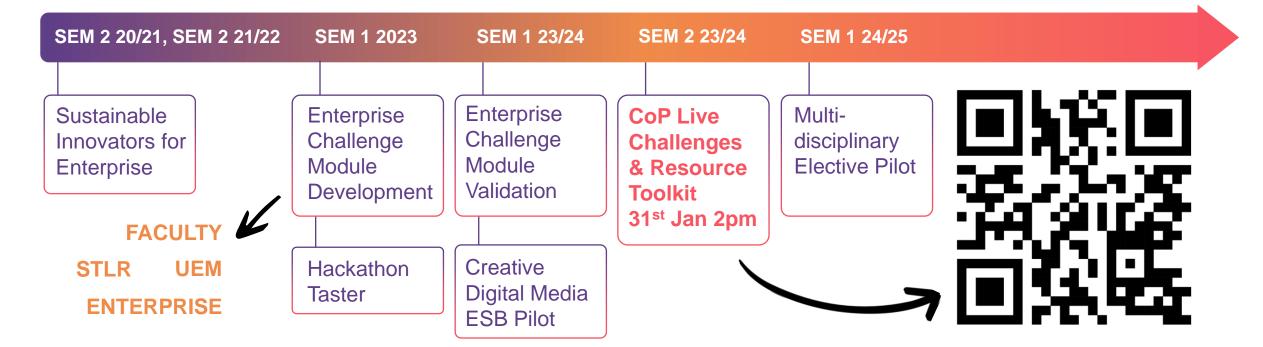

# Enterprise Challenge Pillar Elective

In conjunction with Global School of Business, multi-disciplinary 5 ECTS elective, open to second to fourth year undergraduate, international, Erasmus, and postgraduate students at TU Dublin.