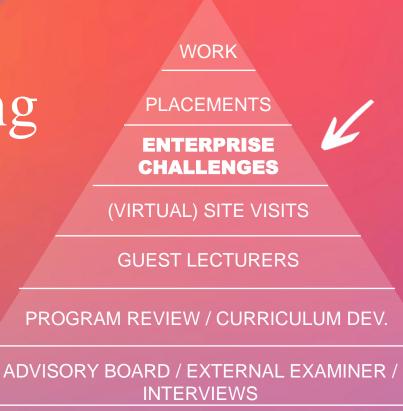

# Enterprise Challenge Pillar Elective

In conjunction with Global School of Business, multi-disciplinary 5 ECTS elective, open to second to fourth year undergraduate, international, Erasmus, and postgraduate students at TU Dublin.