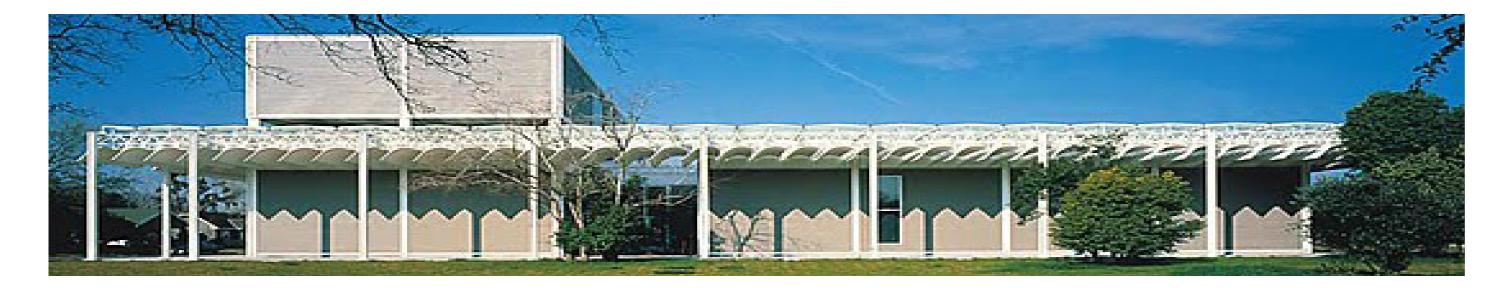

The Menil Collection is situated in Houston, Texas, USA. It is an art gallery designed by Renzo Piano and Peter Rice. The idea for this gallery came from Dominique and John De Menil. In the collection are over 10,000 works of ancient African and modern surrealist art. The building is 121.92m long and 42.67m in width. The pavillion is 2800sqm of gallery and public space. The building comprises of a basic steel structure with timber infill cladding panels as walls. The ductile iron trusses are attatched to large white fins, known as 'leaves'. These leaves are made from ferrocement. There are UV resistant glass panels on the roof on top of the trusses to protect the collection from the rays. The building follows the low lines of the surrounding houses in order to keep with the De Menil's idea of having a domestic feel to the building. The timber infills are made with grey cypress timber in order to help the building blend into the surroundings as it matched the colours of the neighbouring houses.