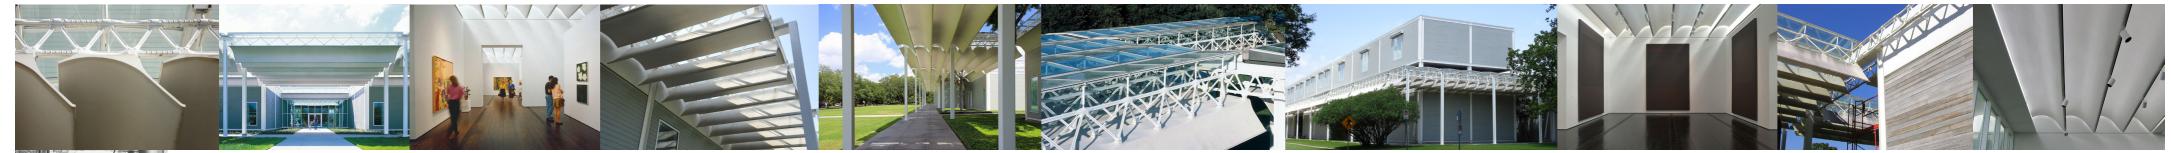

The Menil Collection is situated in Houston, Texas, USA. It is an art gallery designed by Renzo Piano and Peter Rice. The idea for this gallery came from Dominique and John De Menil. In the collection are over 10,000 works of ancient African and modern surrealist art. The building is 121.92m long and 42.67m in width. The pavillion is 2800sqm of gallery and public space. The building comprises of a basic steel structure with timber infill cladding panels as walls. The ductile iron trusses are attatched to large white fins, known as 'leaves'. These leaves are made from ferrocement. There are UV resistant glass panels on the roof on top of the trusses to protect the collection from the rays. The building follows the low lines of the surrounding houses in order to keep with the De Menil's idea of having a domestic feel to the building. The timber infills are made with grey cypress timber in order to help the building blend into the surroundings as it matched the colours of the neighbouring houses.