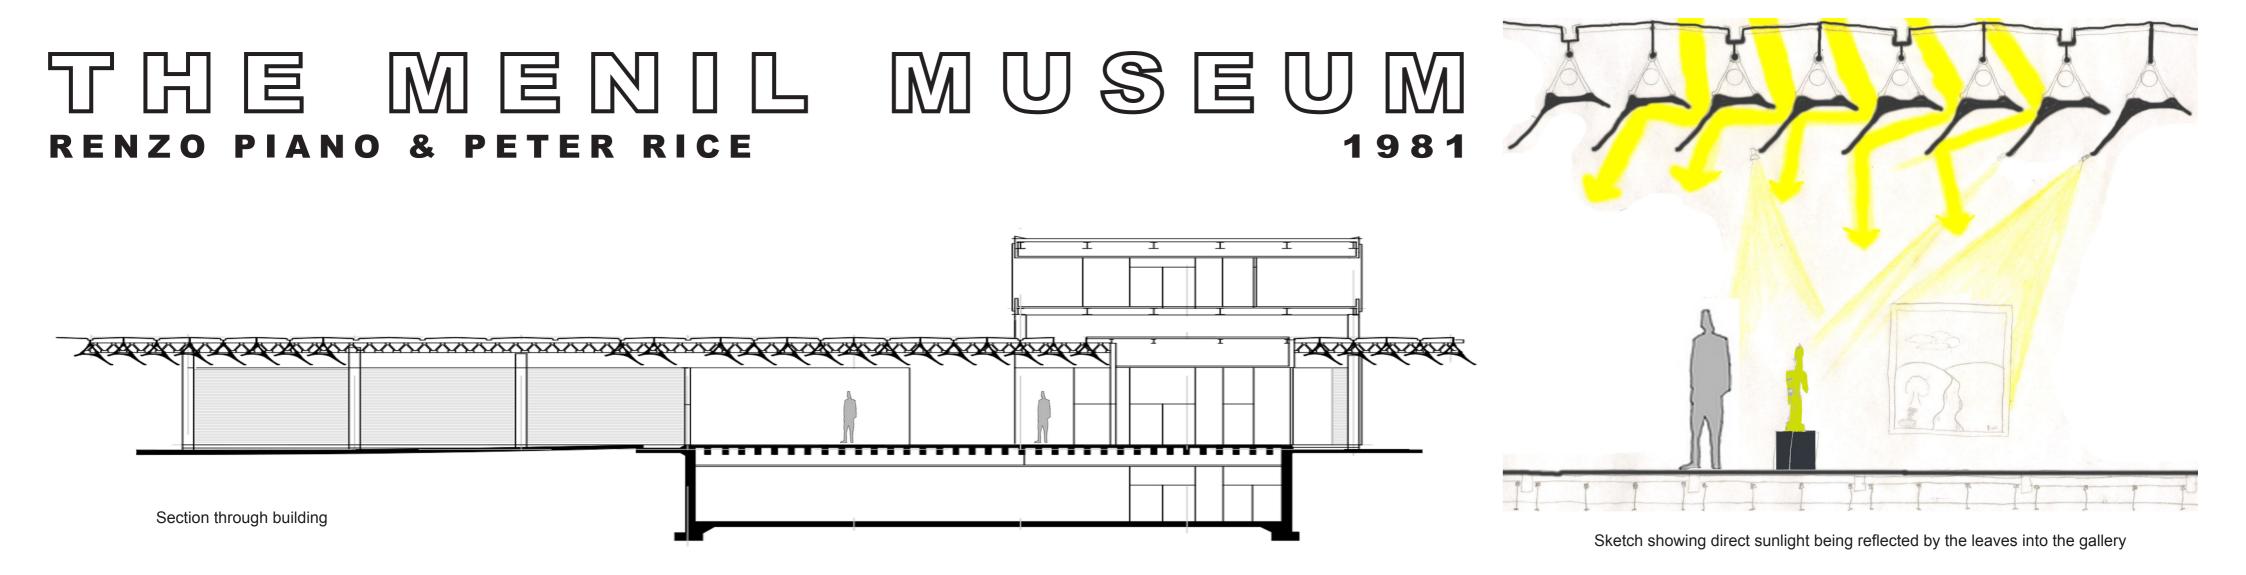

The Menil Collection is situated in Houston, Texas, USA. It is an art gallery designed by Renzo Piano and Peter Rice. The idea for this gallery came from Dominique and John De Menil. In the collection are over 10,000 works of ancient African and modern surrealist art. The building is 121.92m long and 42.67m in width. The pavillion is 2800sqm of gallery and public space. The building comprises of a basic steel structure with timber infill cladding panels as walls. The ductile iron trusses are attatched to large white fins, known as 'leaves'. These leaves are made from ferrocement. There are UV resistant glass panels on the roof on top of the trusses to protect the collection from the rays. The building follows the low lines of the surrounding houses in order to keep with the De Menil's idea of having a domestic feel to the building. The timber infills are made with grey cypress timber in order to help the building blend into the surroundings as it matched the colours of the neighbouring houses.