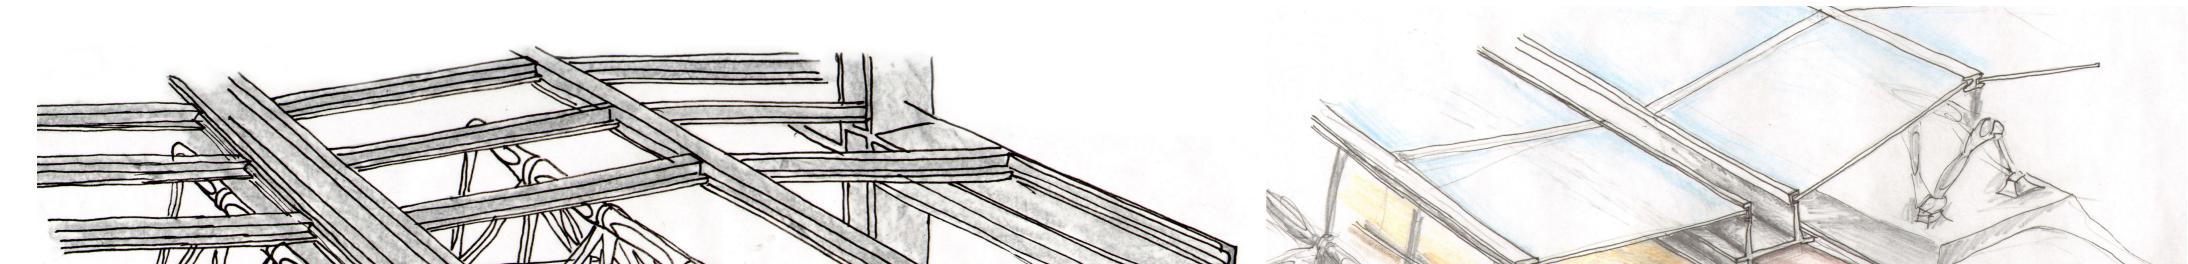

The Menil Collection is situated in Houston, Texas, USA. It is an art gallery designed by Renzo Piano and Peter Rice. The idea for this gallery came from Dominique and John De Menil. In the collection are over 10,000 works of ancient African and modern surrealist art. The building is 121.92m long and 42.67m in width. The pavillion is 2800sqm of gallery and public space. The building comprises of a basic steel structure with timber infill cladding panels as walls. The ductile iron trusses are attatched to large white fins, known as 'leaves'. These leaves are made from ferrocement. There are UV resistant glass panels on the roof on top of the trusses to protect the collection from the rays. The building follows the low lines of the surrounding houses in order to keep with the De Menil's idea of having a domestic feel to the building. The timber infills are made with grey cypress timber in order to help the building blend into the surroundings as it matched the colours of the neighbouring houses.