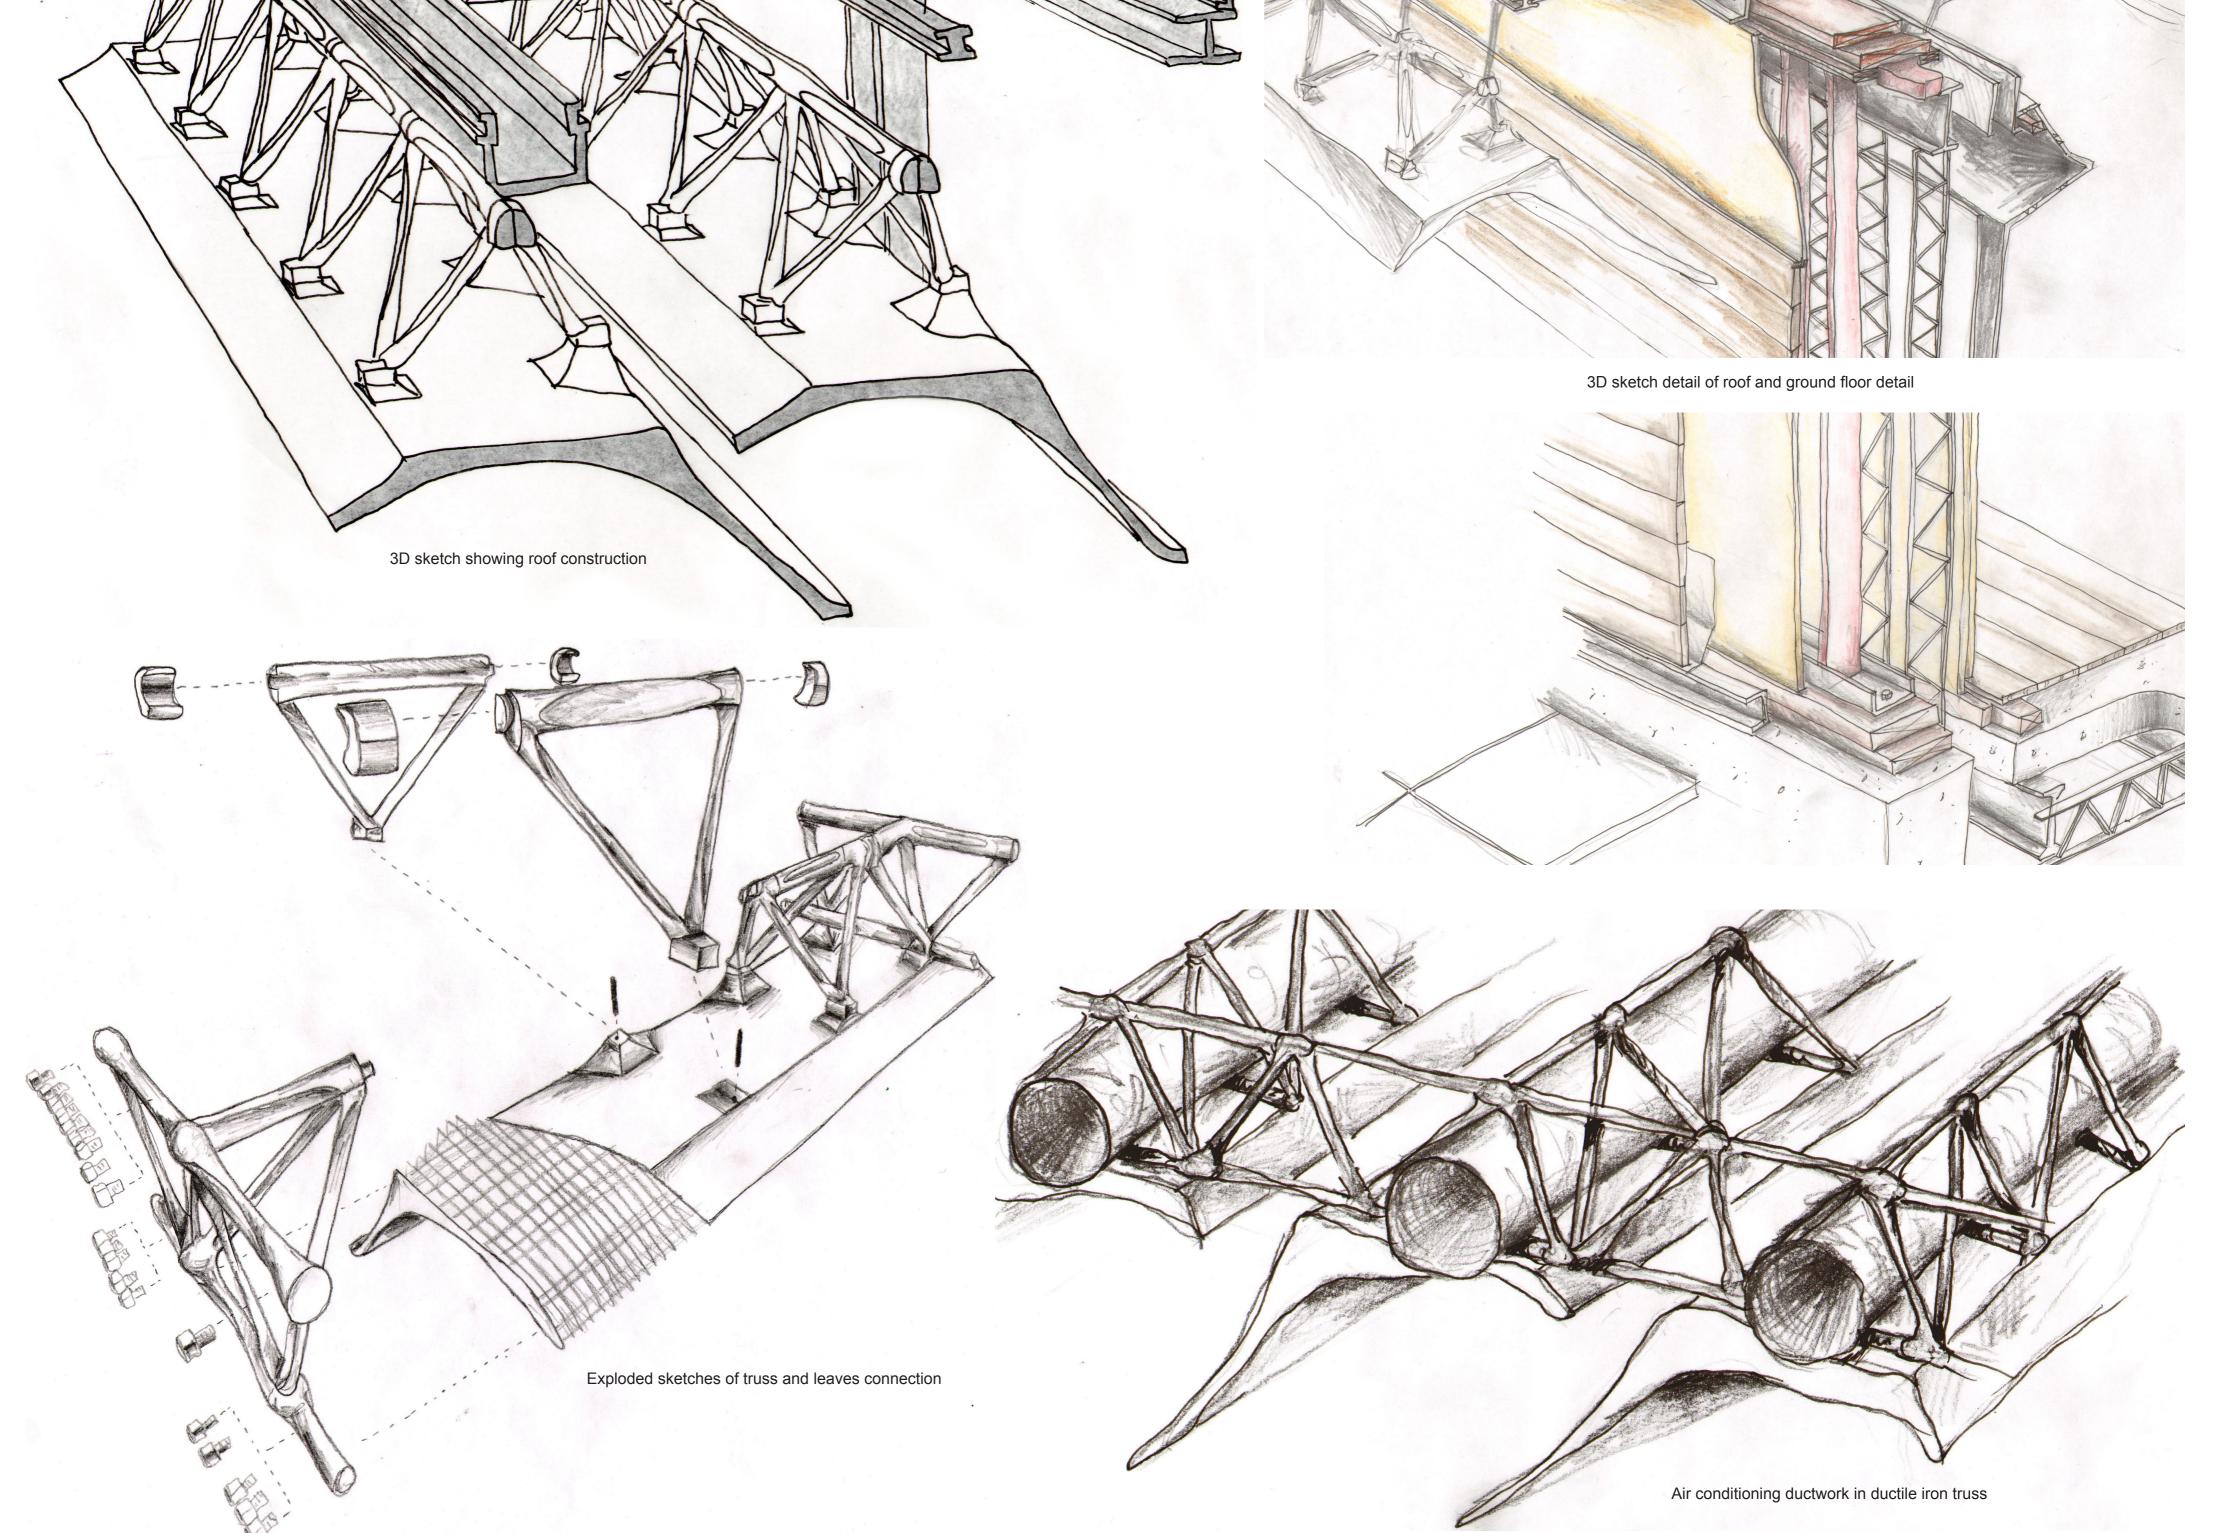

The Menil Collection is situated in Houston, Texas, USA. It is an art gallery designed by Renzo Piano and Peter Rice. The idea for this gallery came from Dominique and John De Menil. In the collection are over 10,000 works of ancient African and modern surrealist art. The building is 121.92m long and 42.67m in width. The pavillion is 2800sqm of gallery and public space. The building comprises of a basic steel structure with timber infill cladding panels as walls. The ductile iron trusses are attatched to large white fins, known as 'leaves'. These leaves are made from ferrocement. There are UV resistant glass panels on the roof on top of the trusses to protect the collection from the rays. The building follows the low lines of the surrounding houses in order to keep with the De Menil's idea of having a domestic feel to the building. The timber infills are made with grey cypress timber in order to help the building blend into the surroundings as it matched the colours of the neighbouring houses.