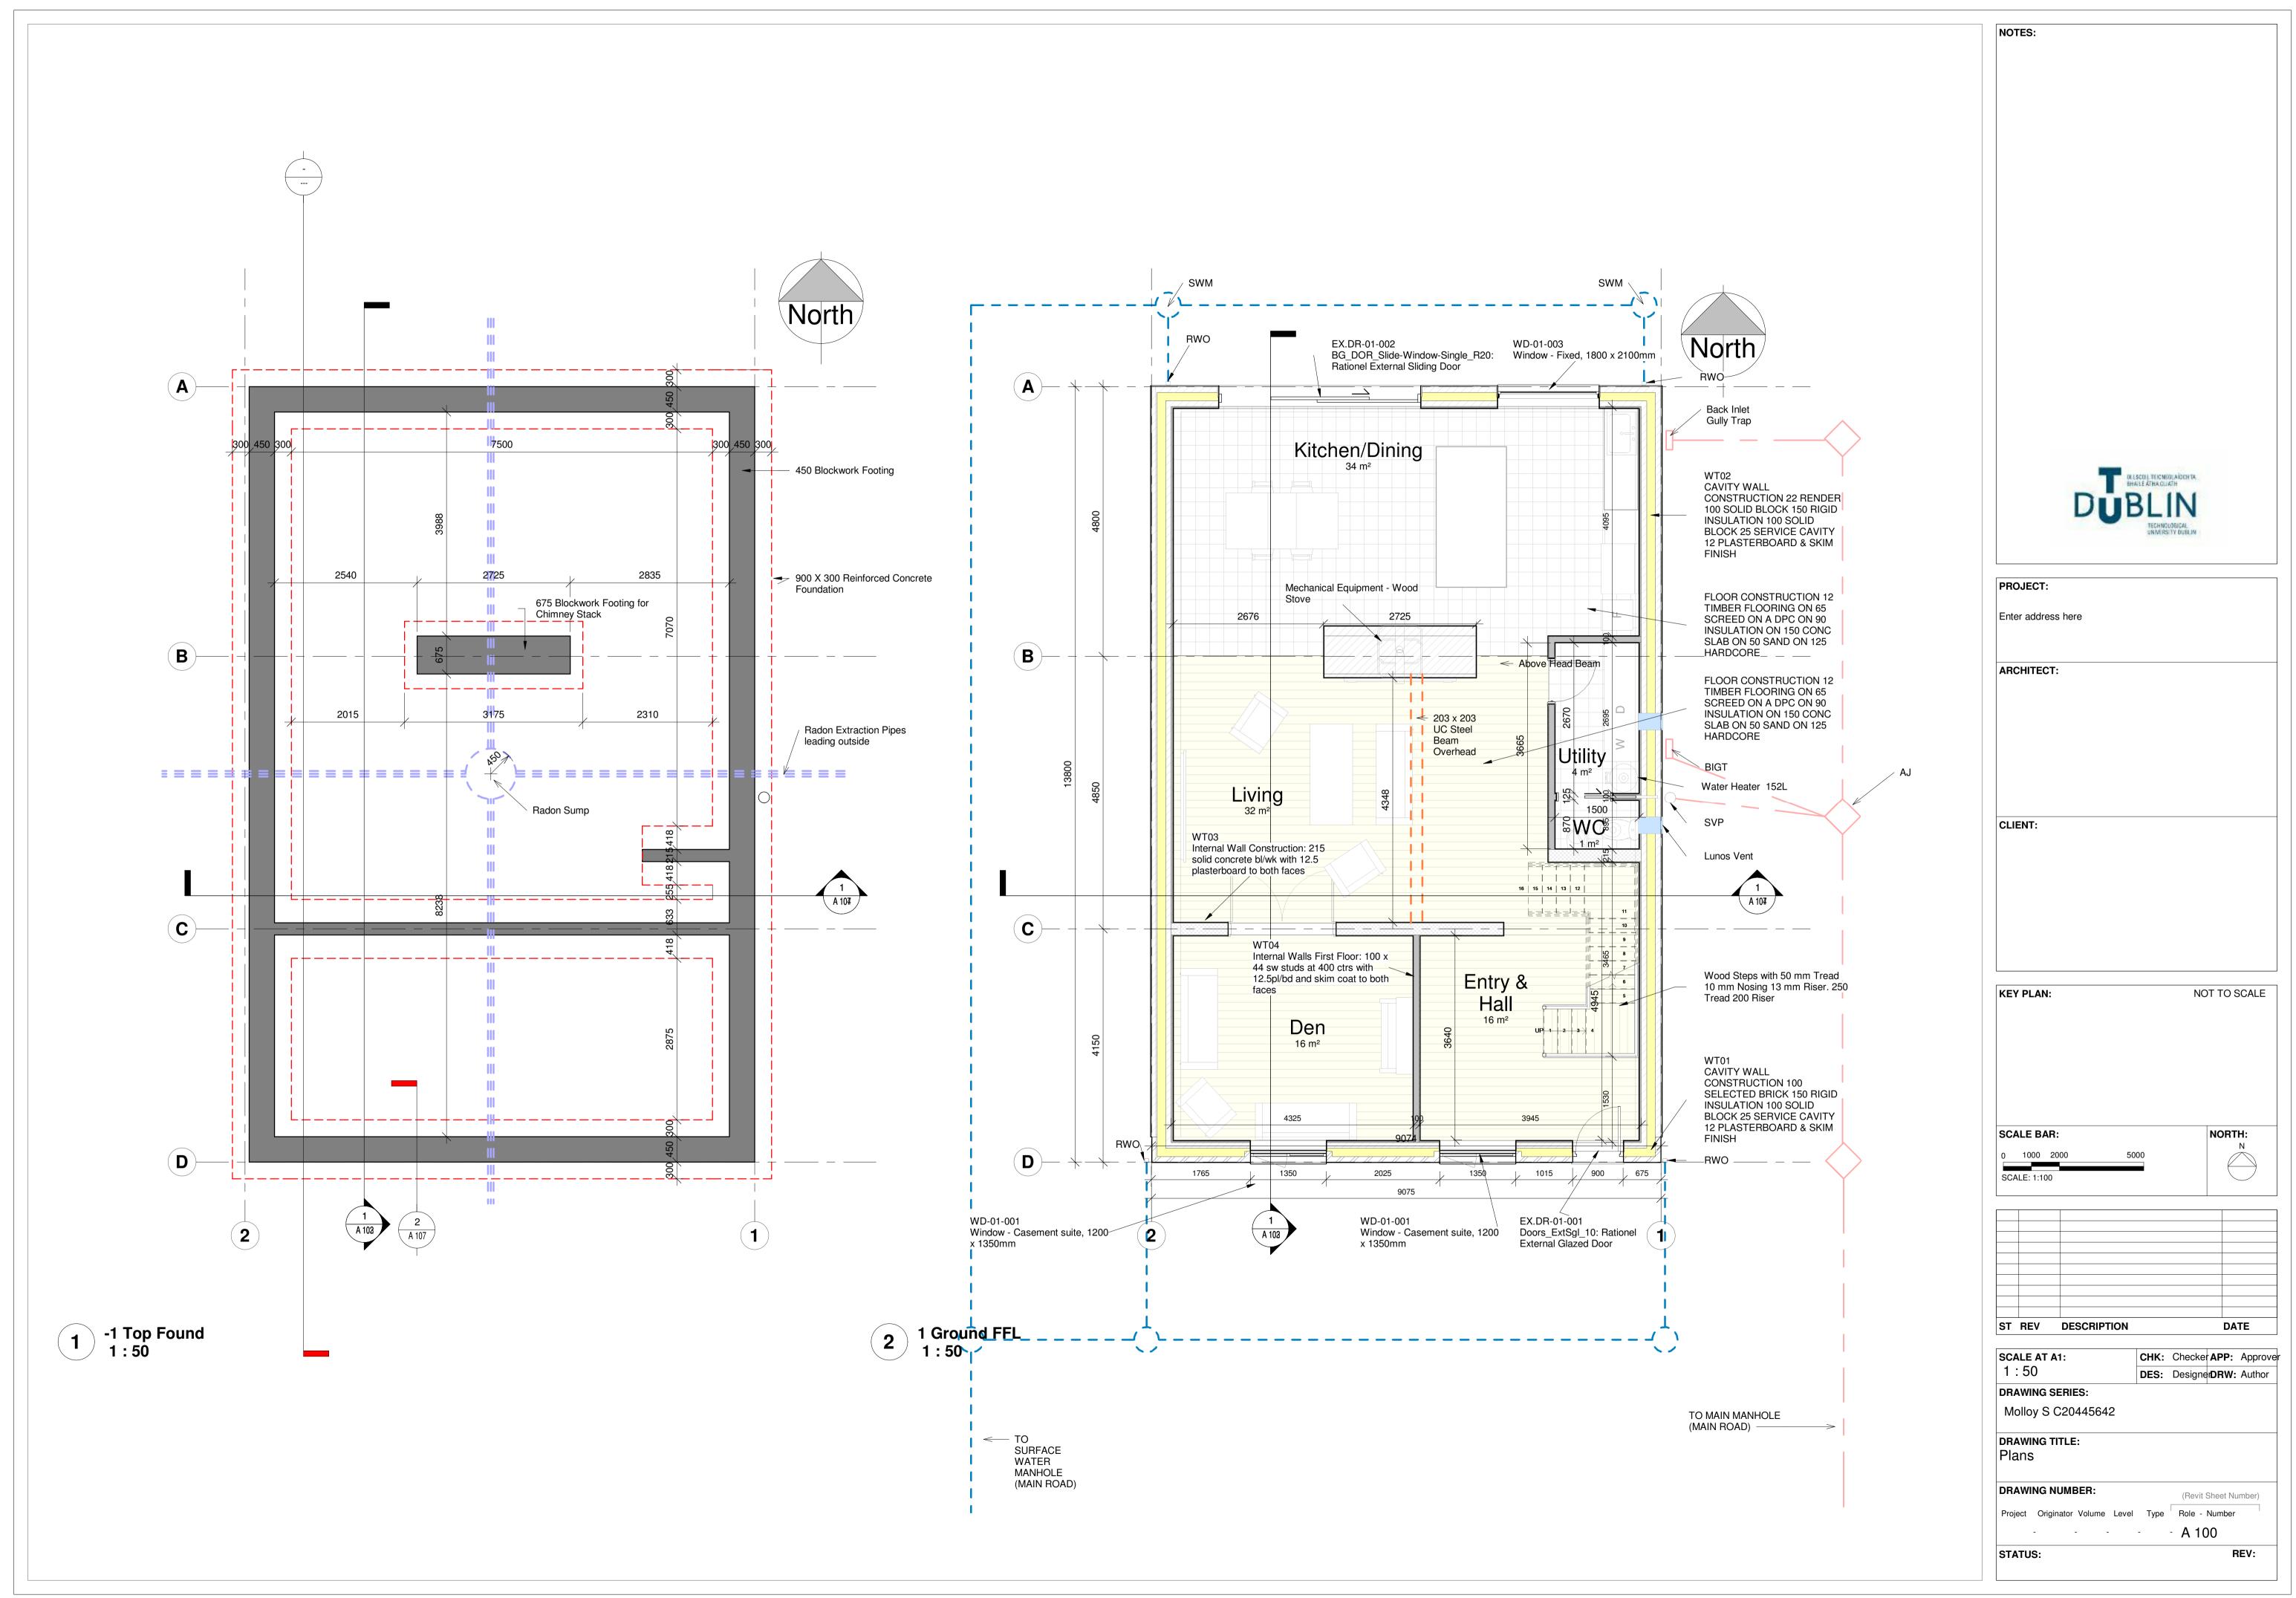

23/04/2021 11:00:11
C:\Users\smoll\OneDrive\Documents\Architectural Technology\BIM\REVIT\Molloy\_S\_TECH1203\_BIM\_S2\_TDS\_HOUSE.rvt

 $C: \label{localization} C: \label{localization} C: \label{localization} In \label{localization} C: \label{localization} In \label{localization} C: \label{localization} In \label{localization} In \label{localization} C: \label{localization} In \label{localization} In \label{localization} C: \label{localization} In \label{localization} In \label{localization} In \label{localization} C: \label{localization} In \$ 