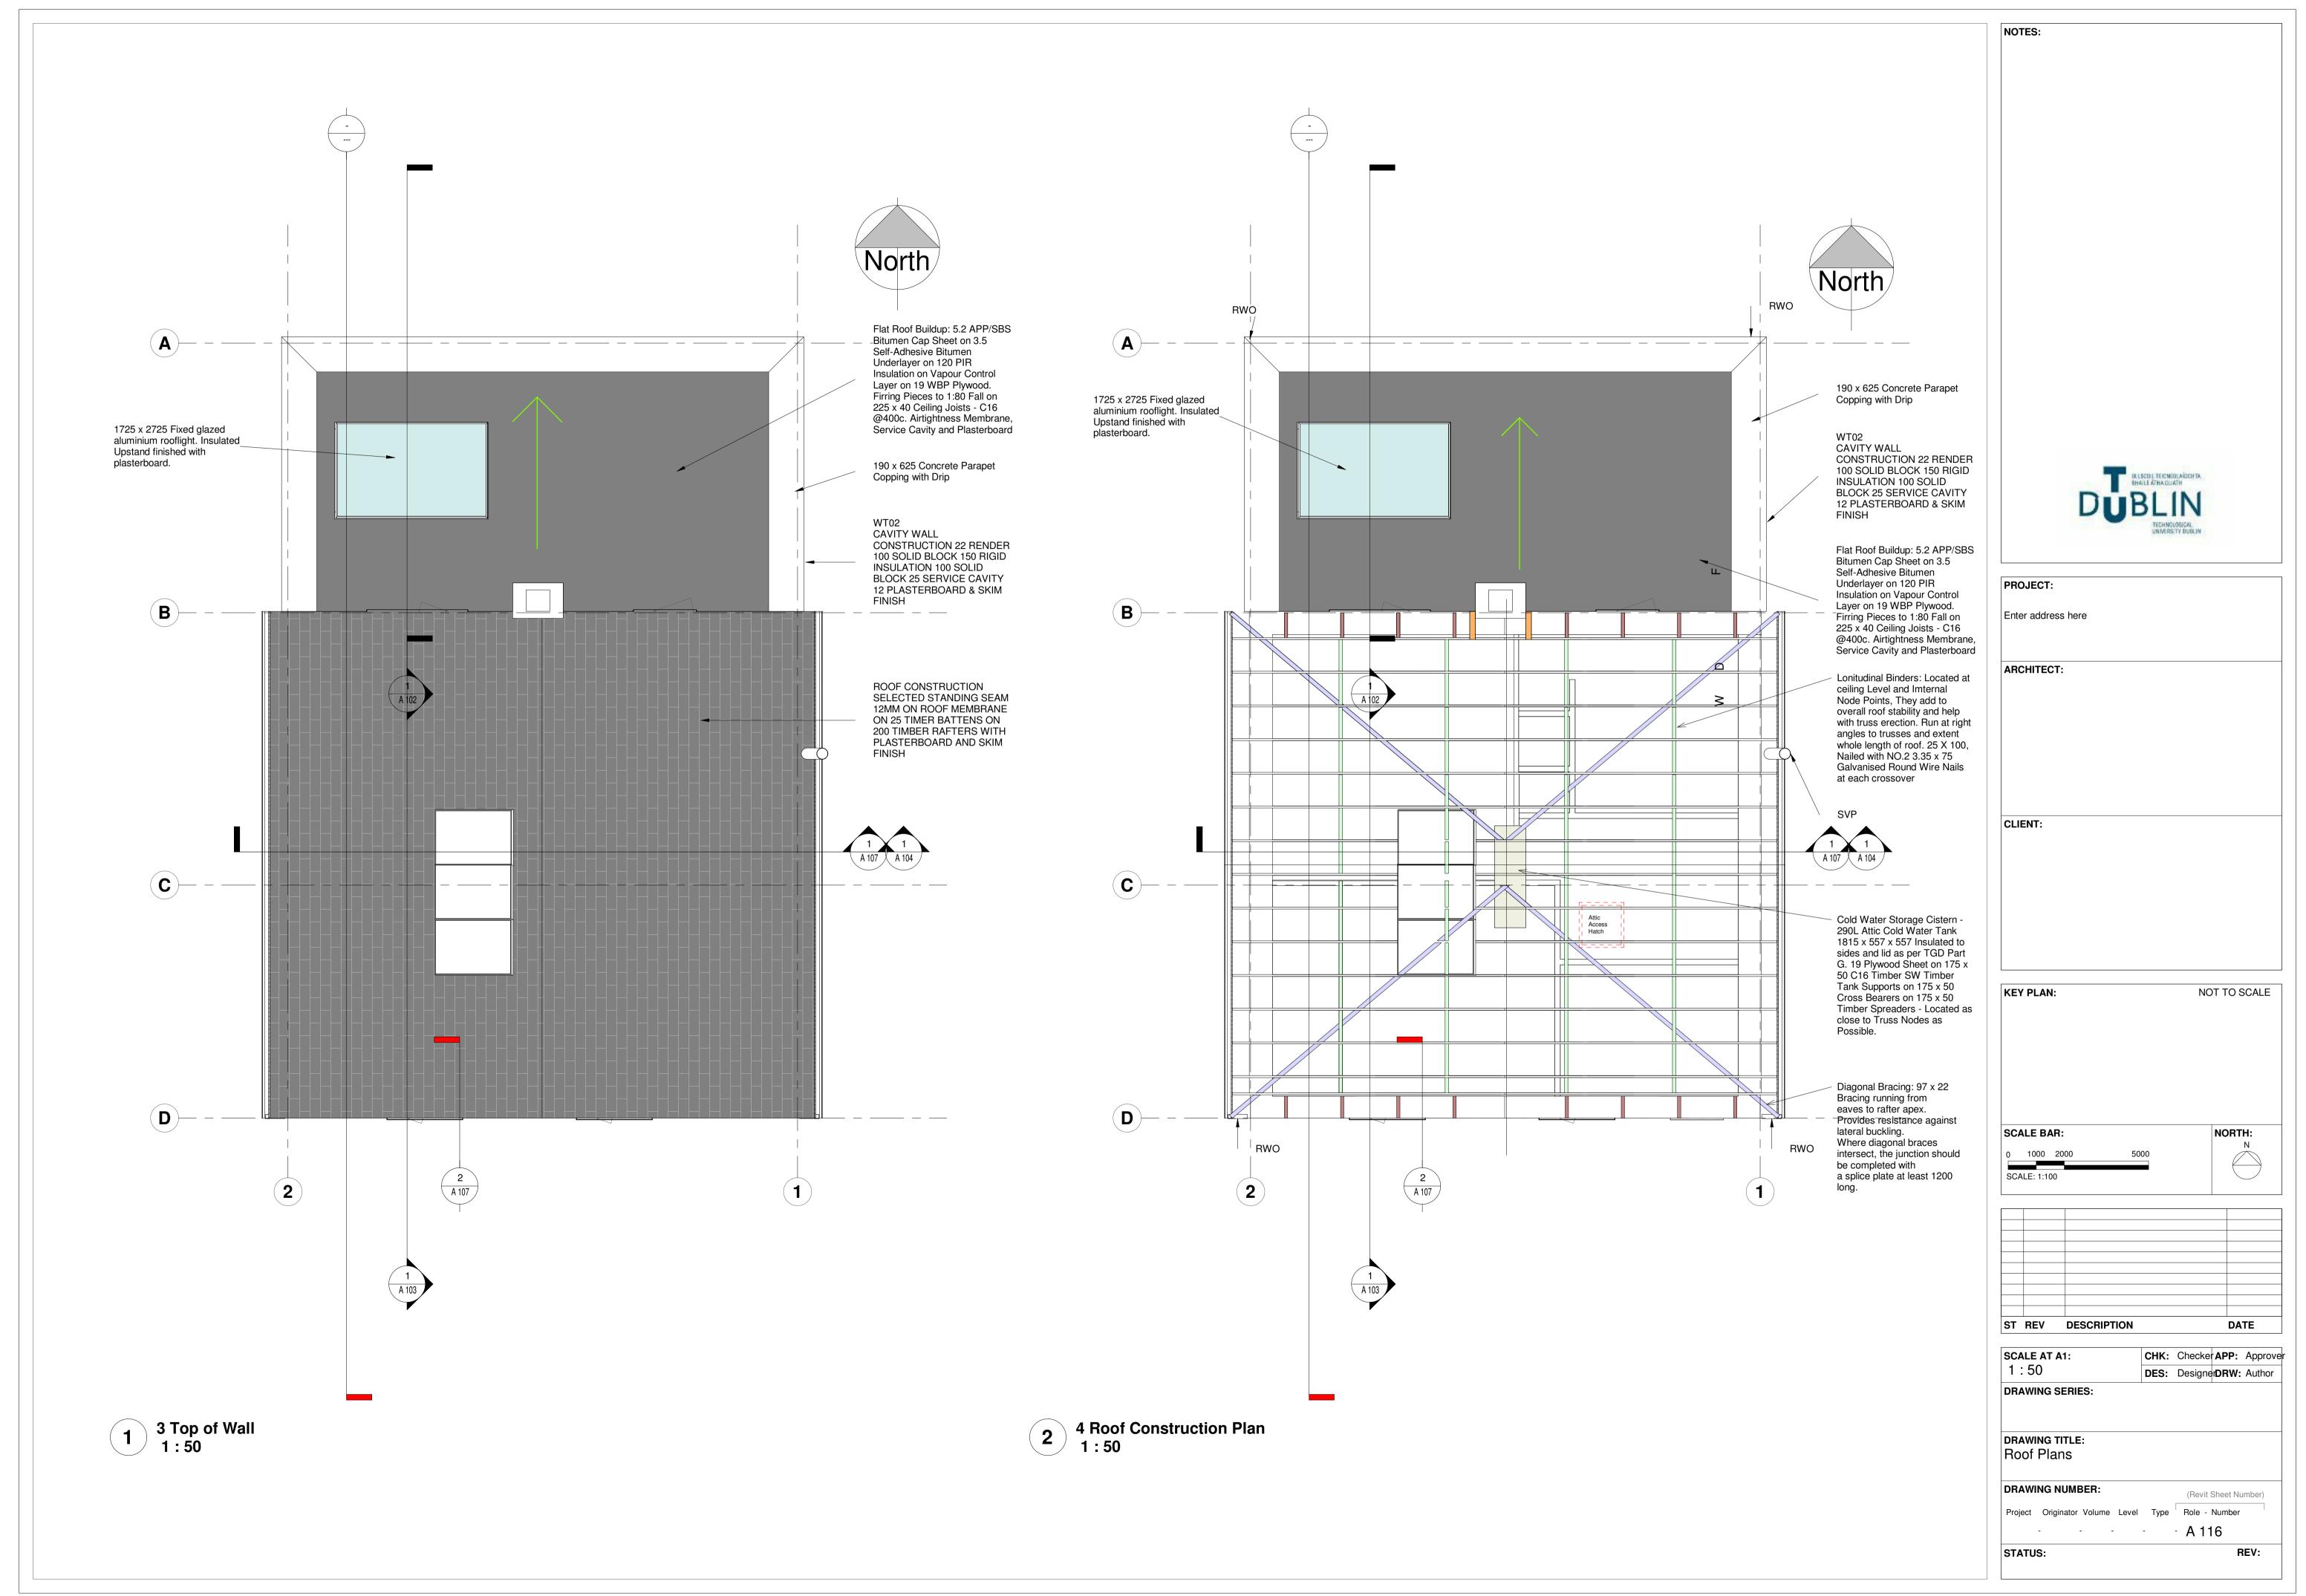

23/04/2021 11:00:11
C:\Users\smoll\OneDrive\Documents\Architectural Technology\BIM\REVIT\Molloy\_S\_TECH1203\_BIM\_S2\_TDS\_HOUSE.rvt

 $C: \label{localization} C: \label{localization} C: \label{localization} In \label{localization} C: \label{localization} In \label{localization} C: \label{localization} In \label{localization} In \label{localization} C: \label{localization} In \label{localization} In \label{localization} C: \label{localization} In \label{localization} In \label{localization} In \label{localization} C: \label{localization} In \$ 