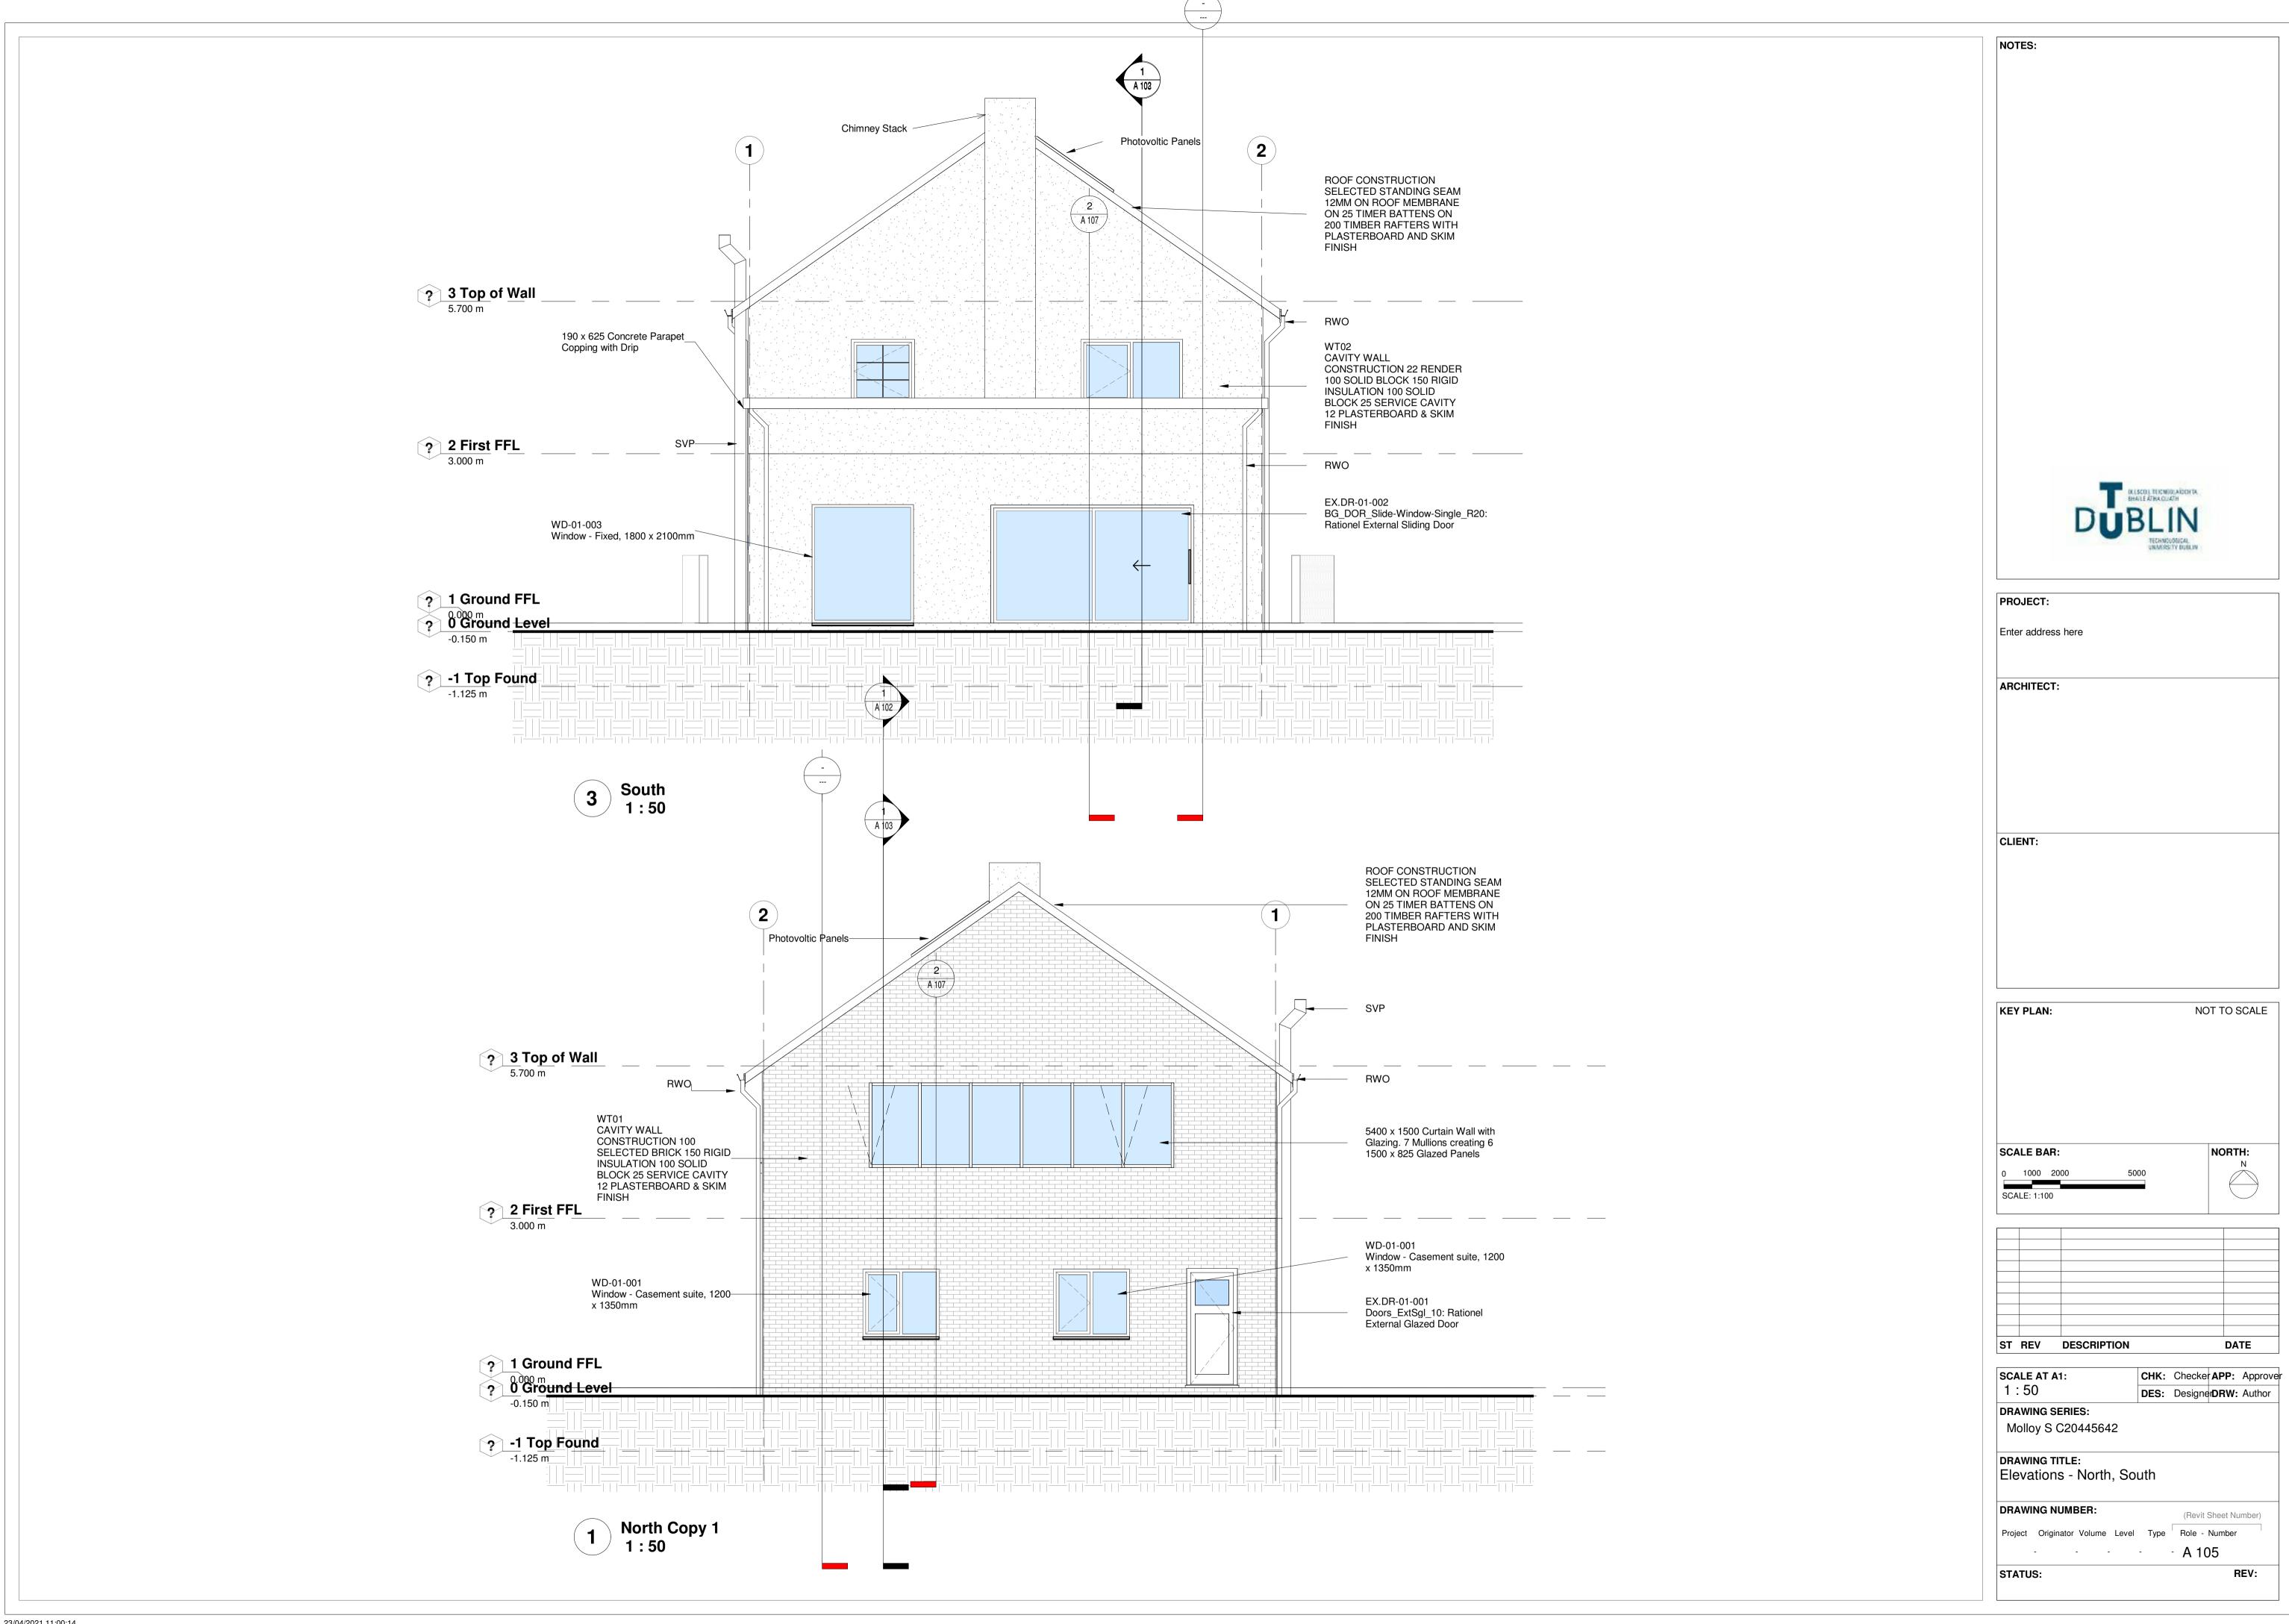

23/04/2021 11:00:11
C:\Users\smoll\OneDrive\Documents\Architectural Technology\BIM\REVIT\Molloy\_S\_TECH1203\_BIM\_S2\_TDS\_HOUSE.rvt

 $C: \label{localization} C: \label{localization} C: \label{localization} In \label{localization} C: \label{localization} In \label{localization} C: \label{localization} In \label{localization} In \label{localization} C: \label{localization} In \label{localization} In \label{localization} C: \label{localization} In \label{localization} In \label{localization} In \label{localization} C: \label{localization} In \$ 