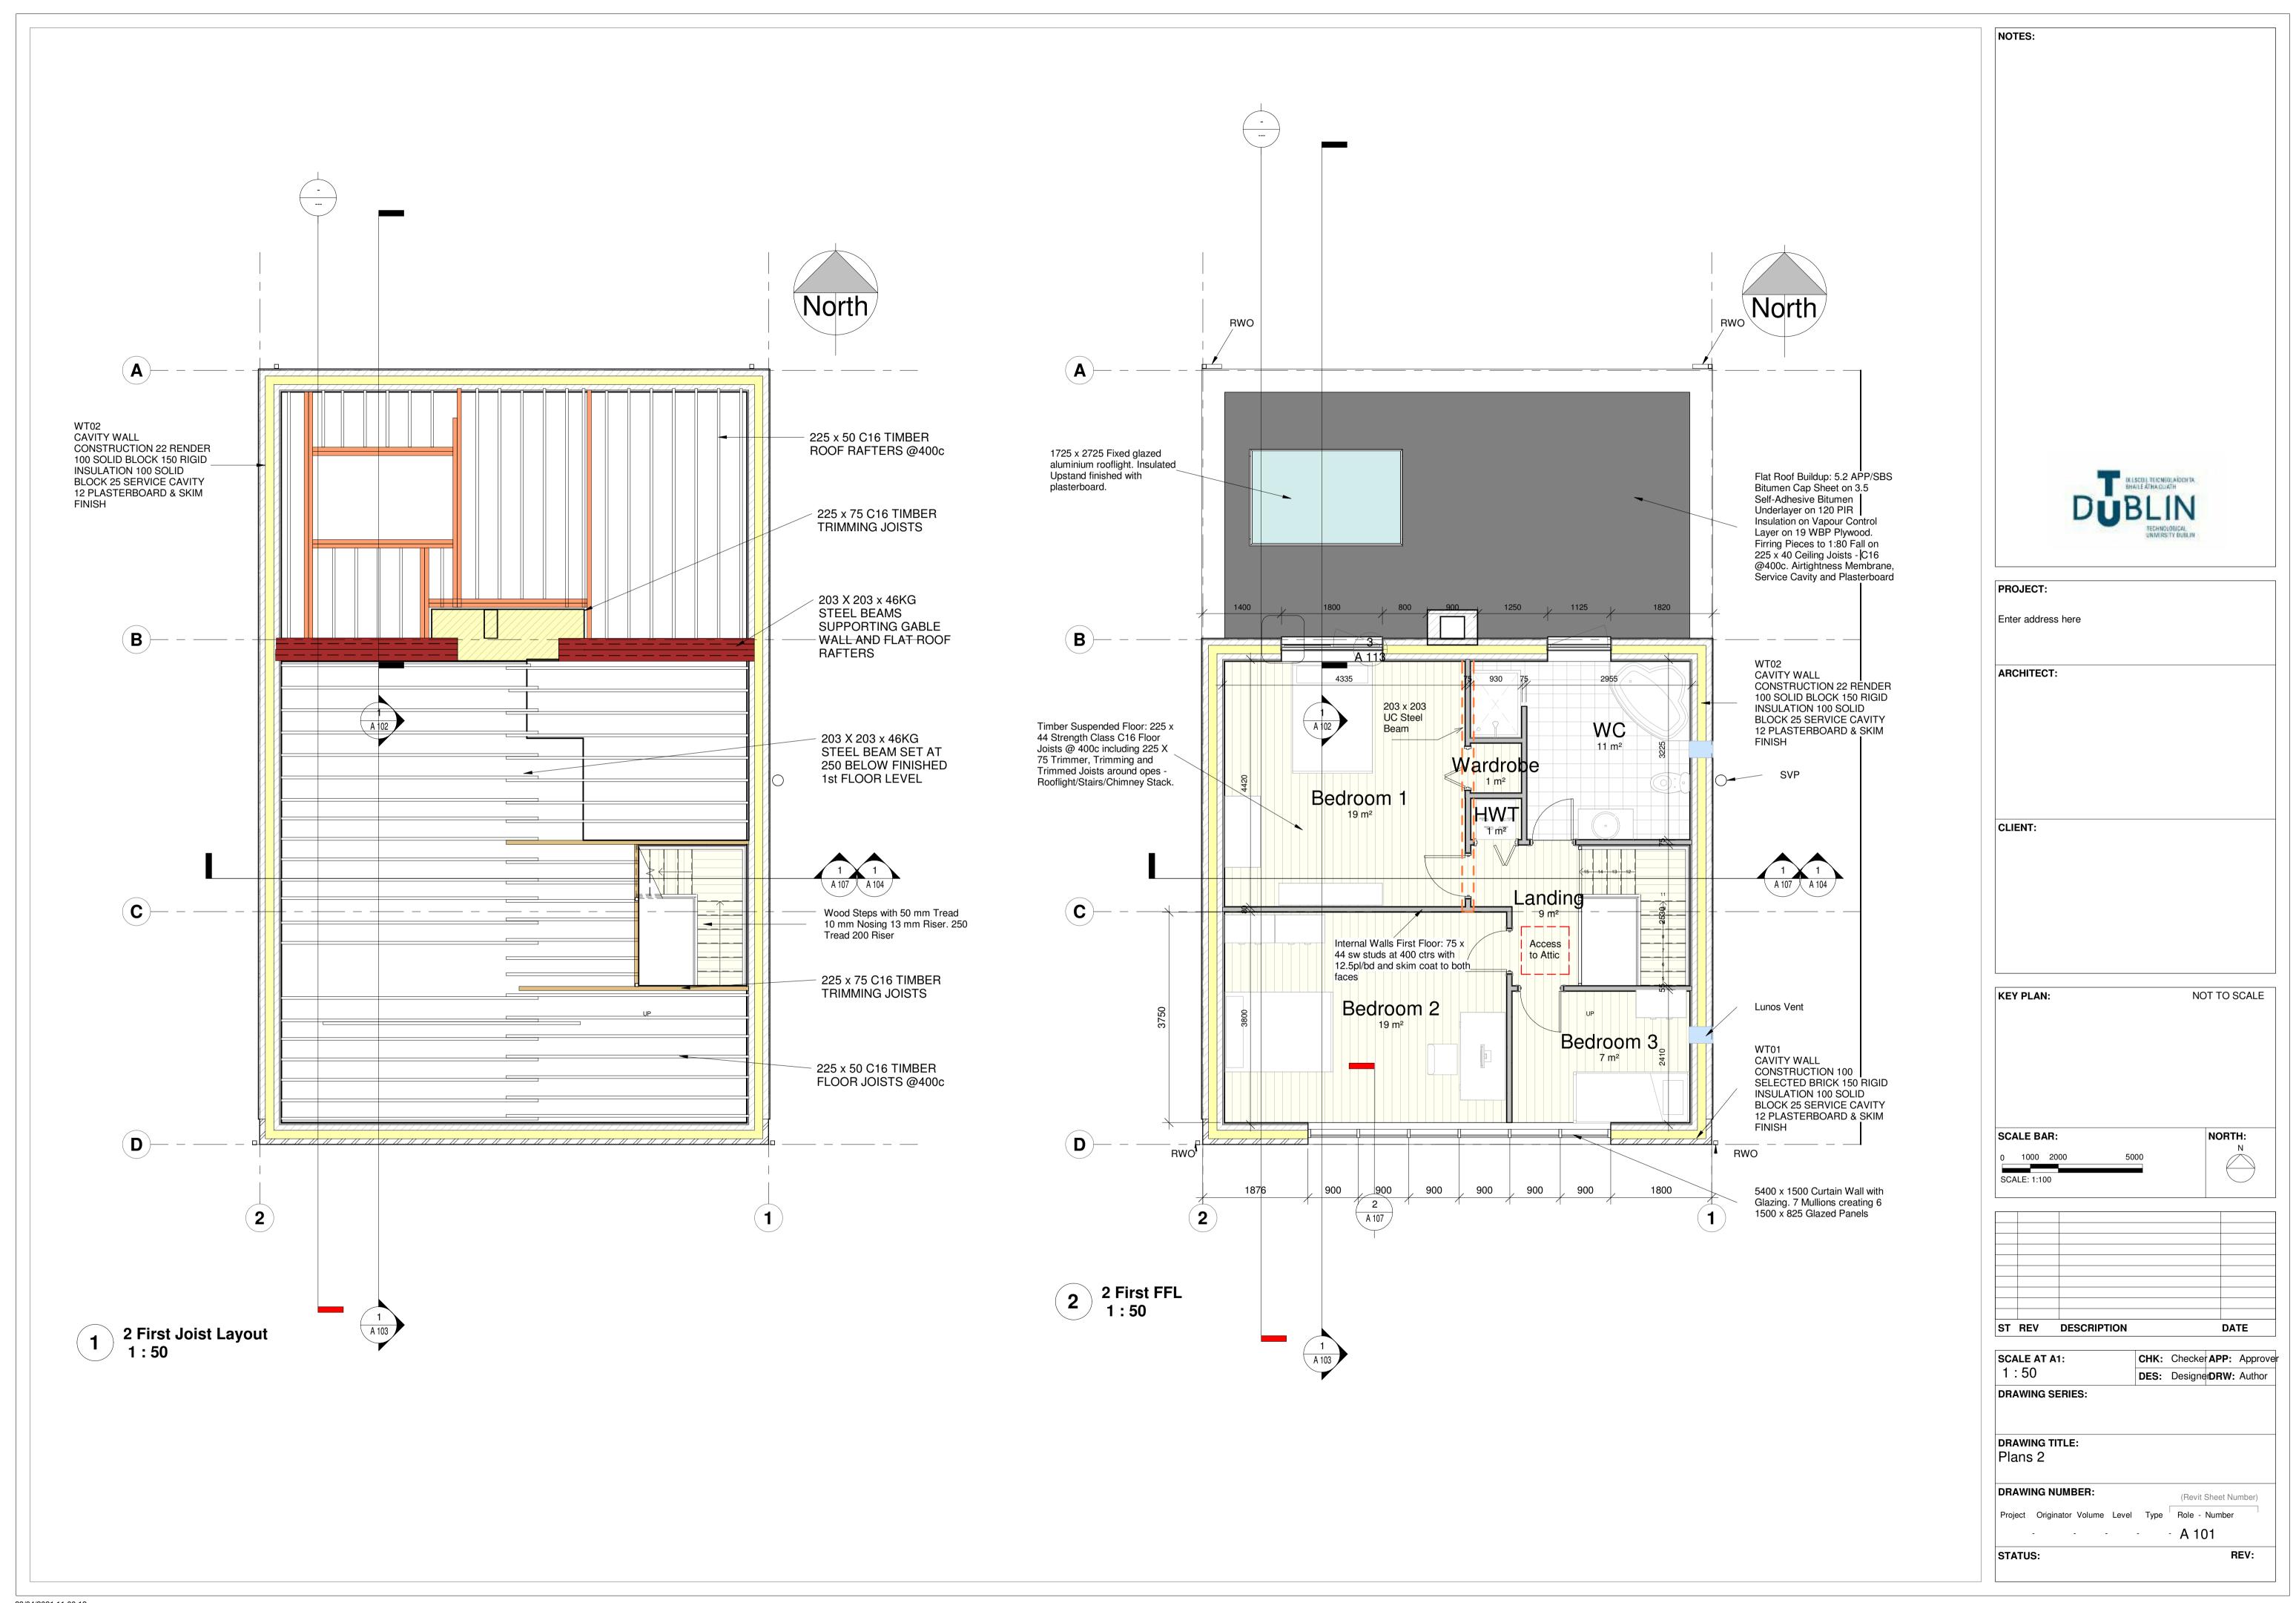

23/04/2021 11:00:11
C:\Users\smoll\OneDrive\Documents\Architectural Technology\BIM\REVIT\Molloy\_S\_TECH1203\_BIM\_S2\_TDS\_HOUSE.rvt

 $C: \label{localization} C: \label{localization} C: \label{localization} In \label{localization} C: \label{localization} In \label{localization} C: \label{localization} In \label{localization} In \label{localization} C: \label{localization} In \label{localization} In \label{localization} C: \label{localization} In \label{localization} In \label{localization} In \label{localization} C: \label{localization} In \$ 