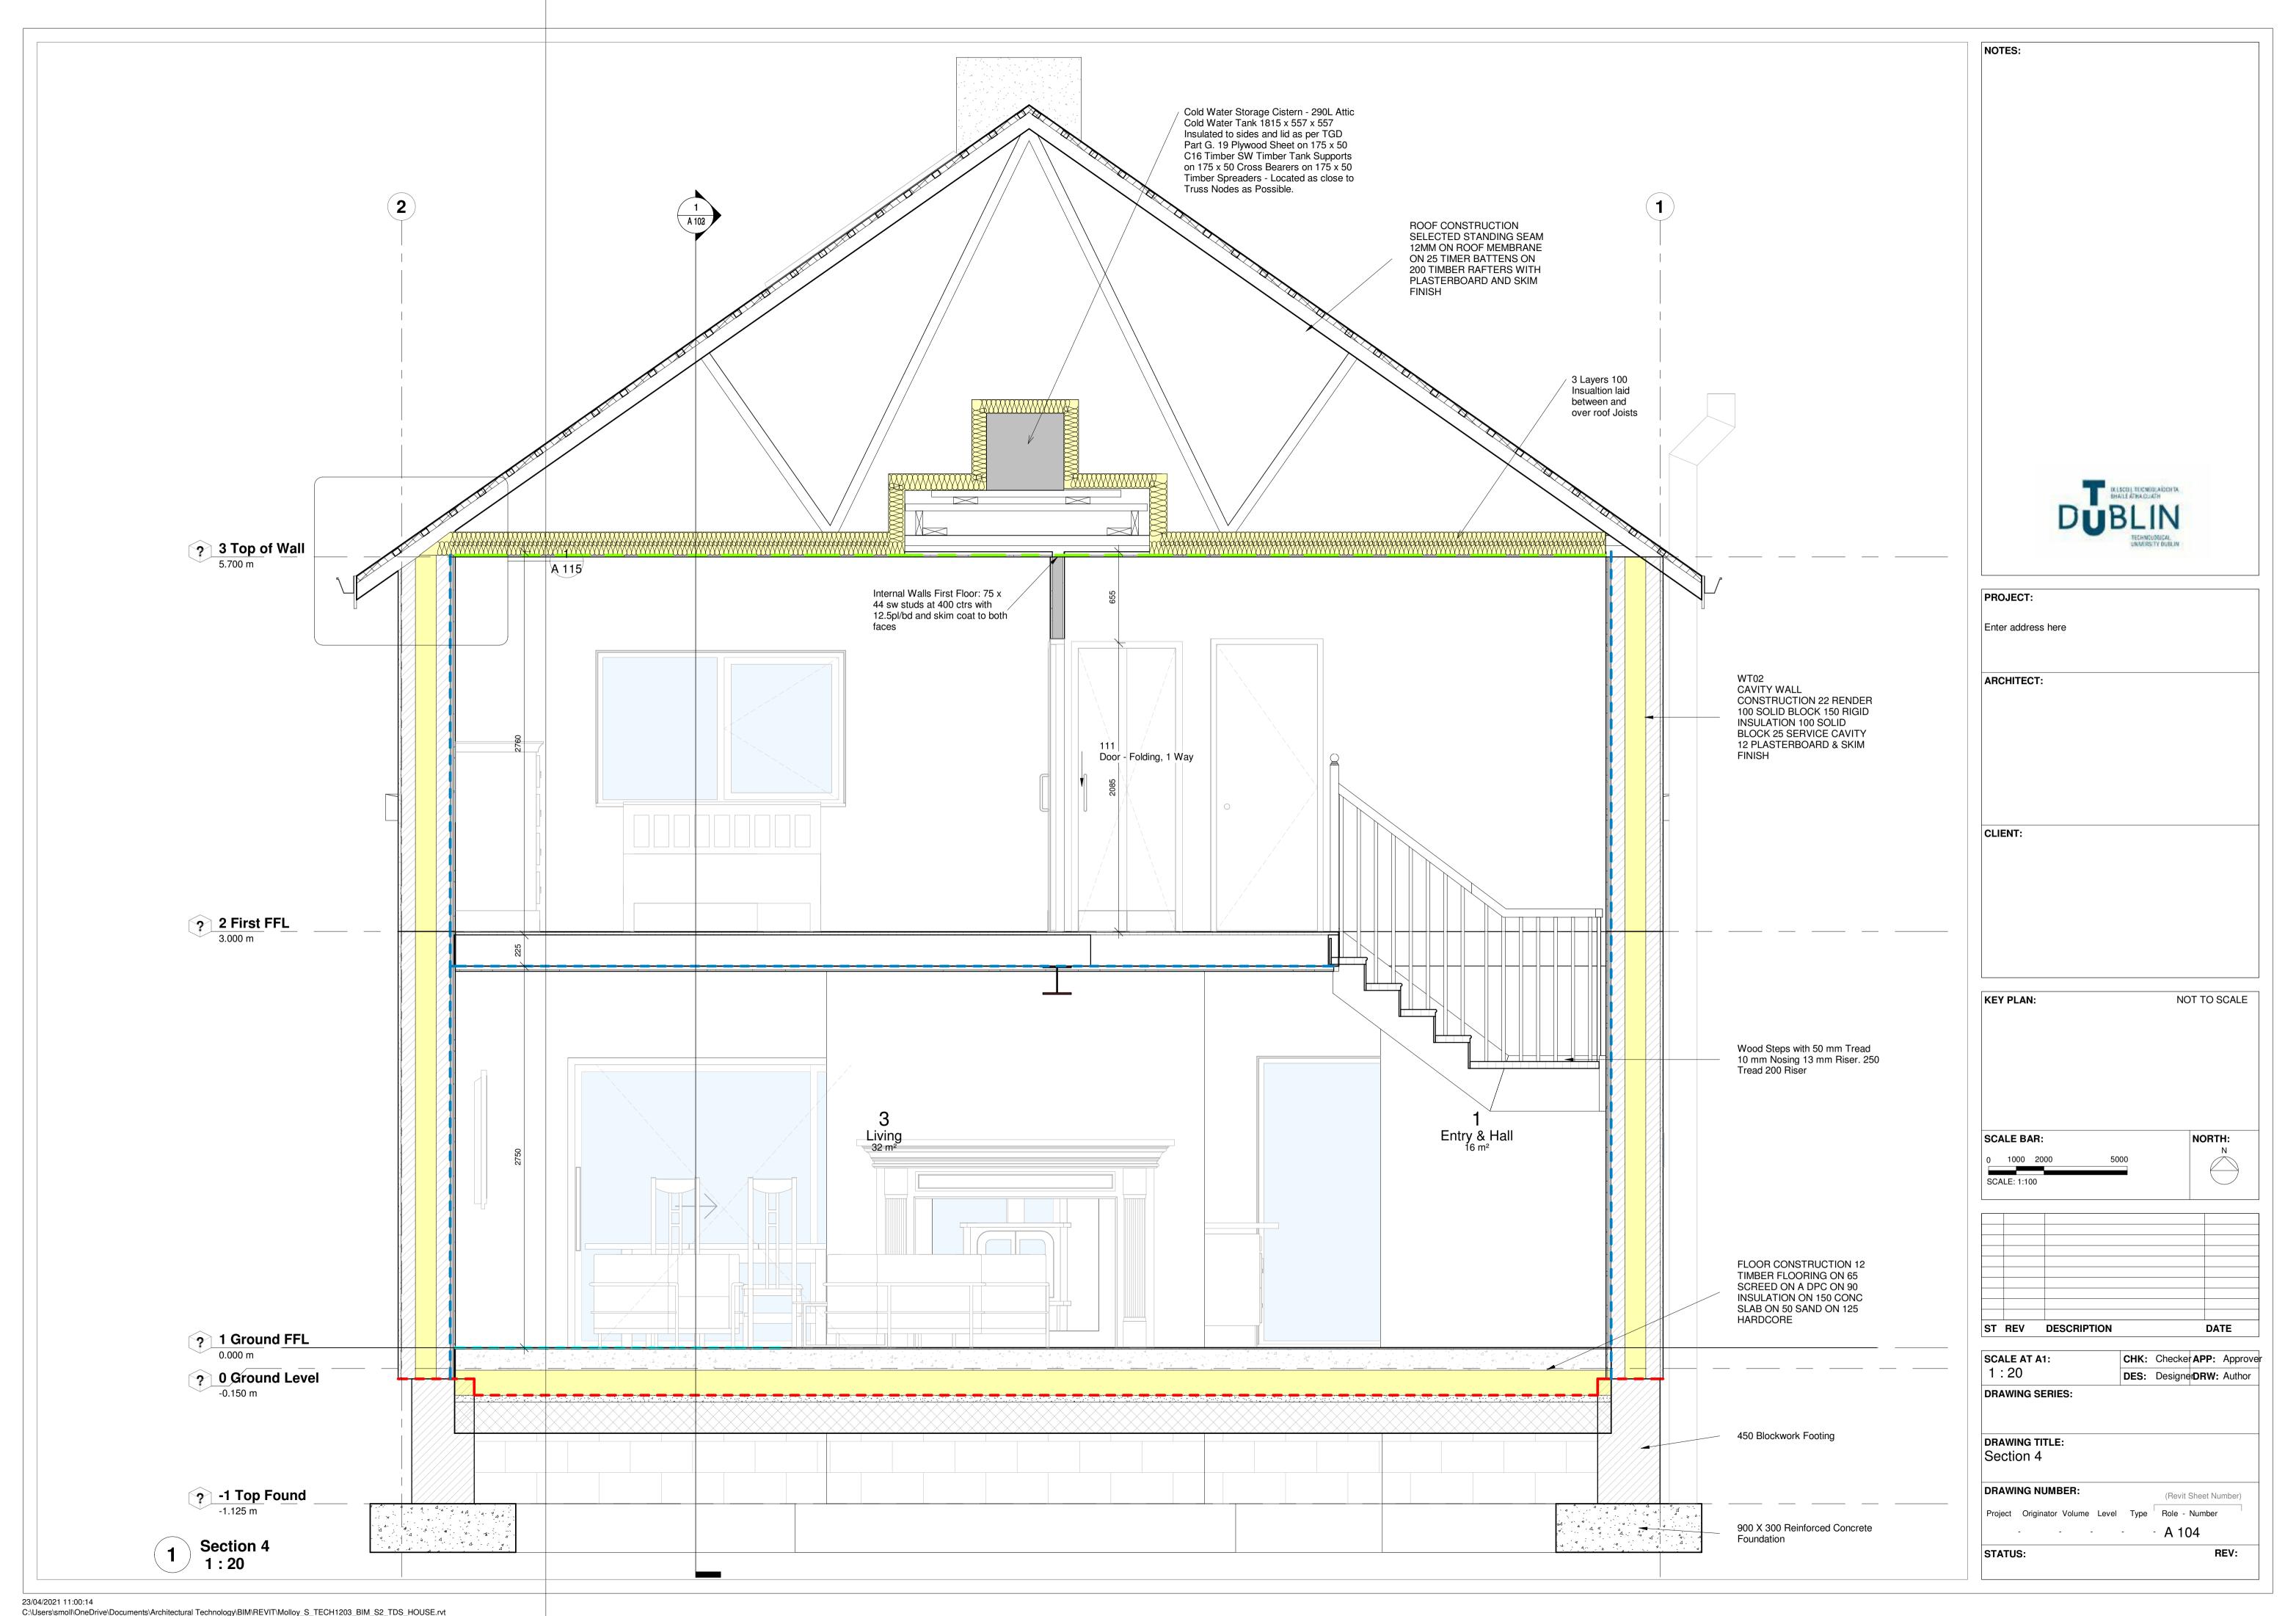

23/04/2021 11:00:11
C:\Users\smoll\OneDrive\Documents\Architectural Technology\BIM\REVIT\Molloy\_S\_TECH1203\_BIM\_S2\_TDS\_HOUSE.rvt

 $C: \label{localization} C: \label{localization} C: \label{localization} In \label{localization} C: \label{localization} In \label{localization} C: \label{localization} In \label{localization} In \label{localization} C: \label{localization} In \label{localization} In \label{localization} C: \label{localization} In \label{localization} In \label{localization} In \label{localization} C: \label{localization} In \$ 