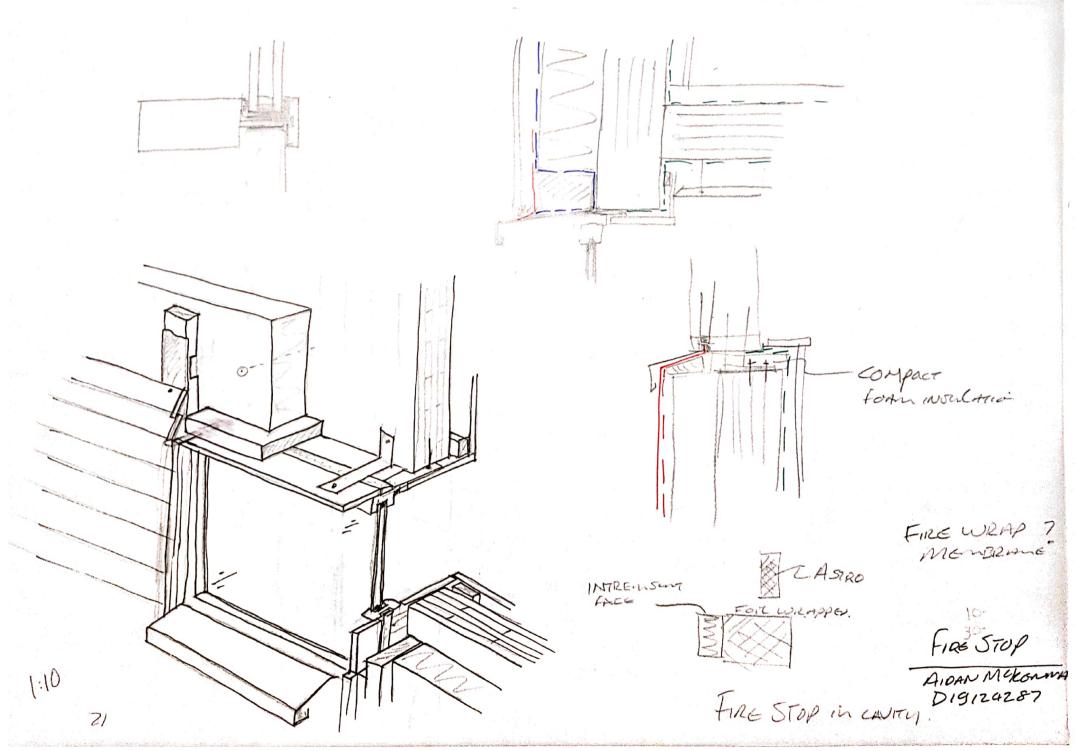

Rockwool PWCB cavity barrier fire stop or S/A installed using clout nails prior to compression of 10-15% to manufacturer's instructions

Cedral lapped profile horizontal weatherboard strips screwed back to 38 x 50mm treated timber battens at 600mm c/c with EPDM strip to face of batten all to manufacturer's instructions

HILTI INTEMESCENT CLAPOING TIMBER FIRE STOP. FLOOR LINES COMPARTMENT CLOSE, INTREFICESCENT STUP ALCONS VENTICAL HEUT.

STOP FIRE F1986 from TDG PART H

5 1.5 SURFACE WATCH PRAWAGE

TABLE 16 + 17.

1:80 1011 RAW WATER CHECK TOG PAGE H Arriva Rouf Adem 135m2 FLAT LOOF ALCA 118m2

RAINWATER OFF ROOF
AIDAN MCKENNA
D19124287.

AIDAN MCKENNA DIG124287.

Fire Stop in Ventes CAVITY.

PLACE.

CILL + HEAD + INTERMED. FIRE STOPPING.

AIDAN MCKENNA. D19124287.

Scanned with CamScanner

Roof MEMBRANES