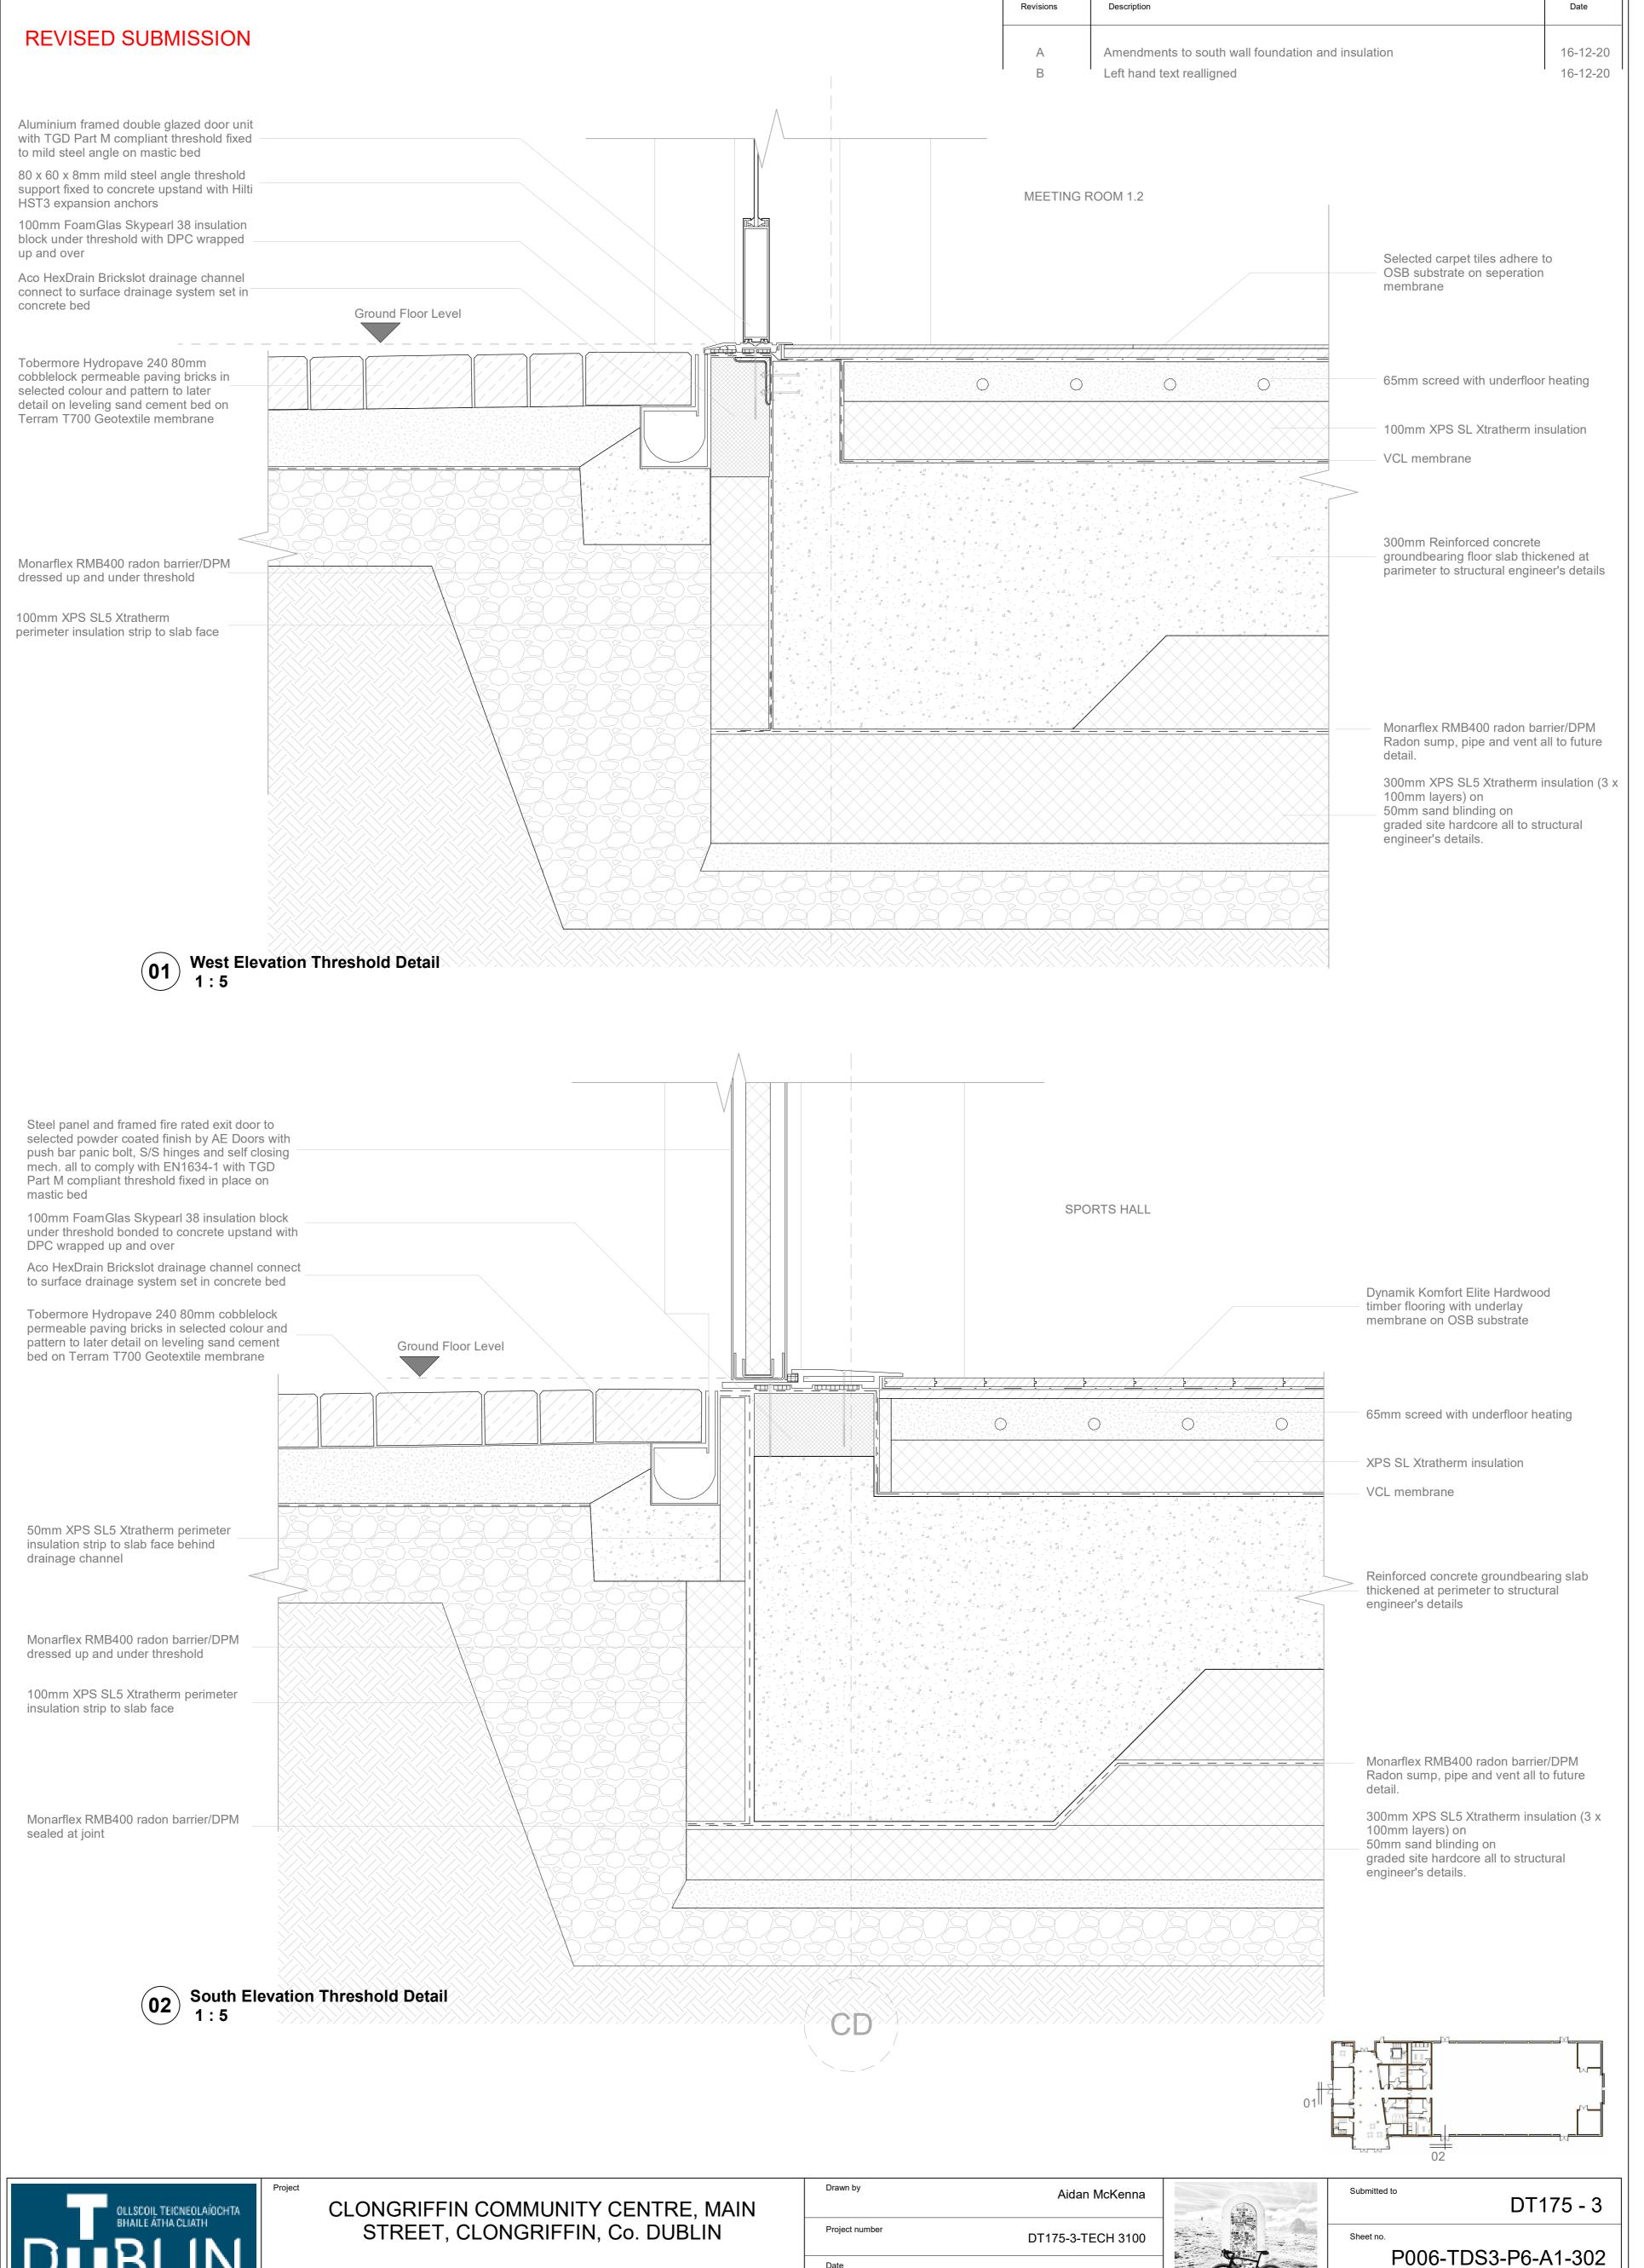

TYPICAL DOOR THRESHOLD DETAILS

December 2020

TDS Staff

Checked by

22/12/2020 19:26:43

1:5

15mm Gyproc plasterboard or S/A fixed to 38 x 50mm timber battens @ 450 c/c to create service cavity with DuPont AirGuard VCL membrane or S/A lapped and taped at joints to manufacturer's instructions