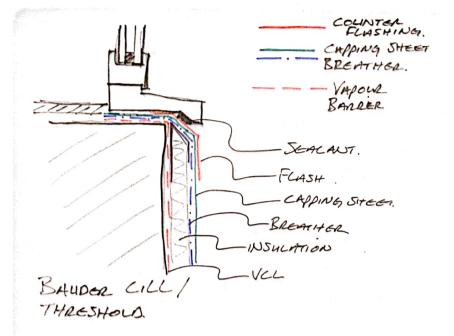

TYPICAL DOOR THRESHOLD DETAILS

December 2020

TDS Staff

Checked by

22/12/2020 19:26:43

1:5

15mm Gyproc plasterboard or S/A fixed to 38 x 50mm timber battens @ 450 c/c to create service cavity with DuPont AirGuard VCL membrane or S/A lapped and taped at joints to manufacturer's instructions

RAINWATER OFF ROOF
AIDAN MCKENNA
D19124287.

AIDAN MCKENNA DIG124287.

Fire Stop in Ventes CAVITY.

PLACE.

CILL + HEAD + INTERMED. FIRE STOPPING.

AIDAN MCKENNA. D19124287.

Scanned with CamScanner

Roof MEMBRANES