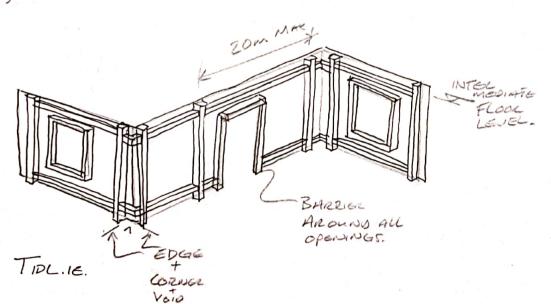

HILTI INTEMESCENT CLAPOING TIMBER FIRE STOP. FLOOR LINES COMPARTMENT CLOSE, INTREFICESCENT STUP ALCONS VENTICAL HEUT.

STOP FIRE F1986 from TDG PART H

5 1.5 SURFACE WATCH PRAWAGE

TABLE 16 + 17.

1:80 1011 RAW WATER CHECK TOG PAGE H Arriva Rouf Adem 135m2 FLAT LOOF ALCA 118m2

RAINWATER OFF ROOF
AIDAN MCKENNA
D19124287.

AIDAN MCKENNA DIG124287.

Fire Stop in Ventes CAVITY.

PLACE.

CILL + HEAD + INTERMED. FIRE STOPPING.

AIDAN MCKENNA. D19124287.

Scanned with CamScanner

Roof MEMBRANES