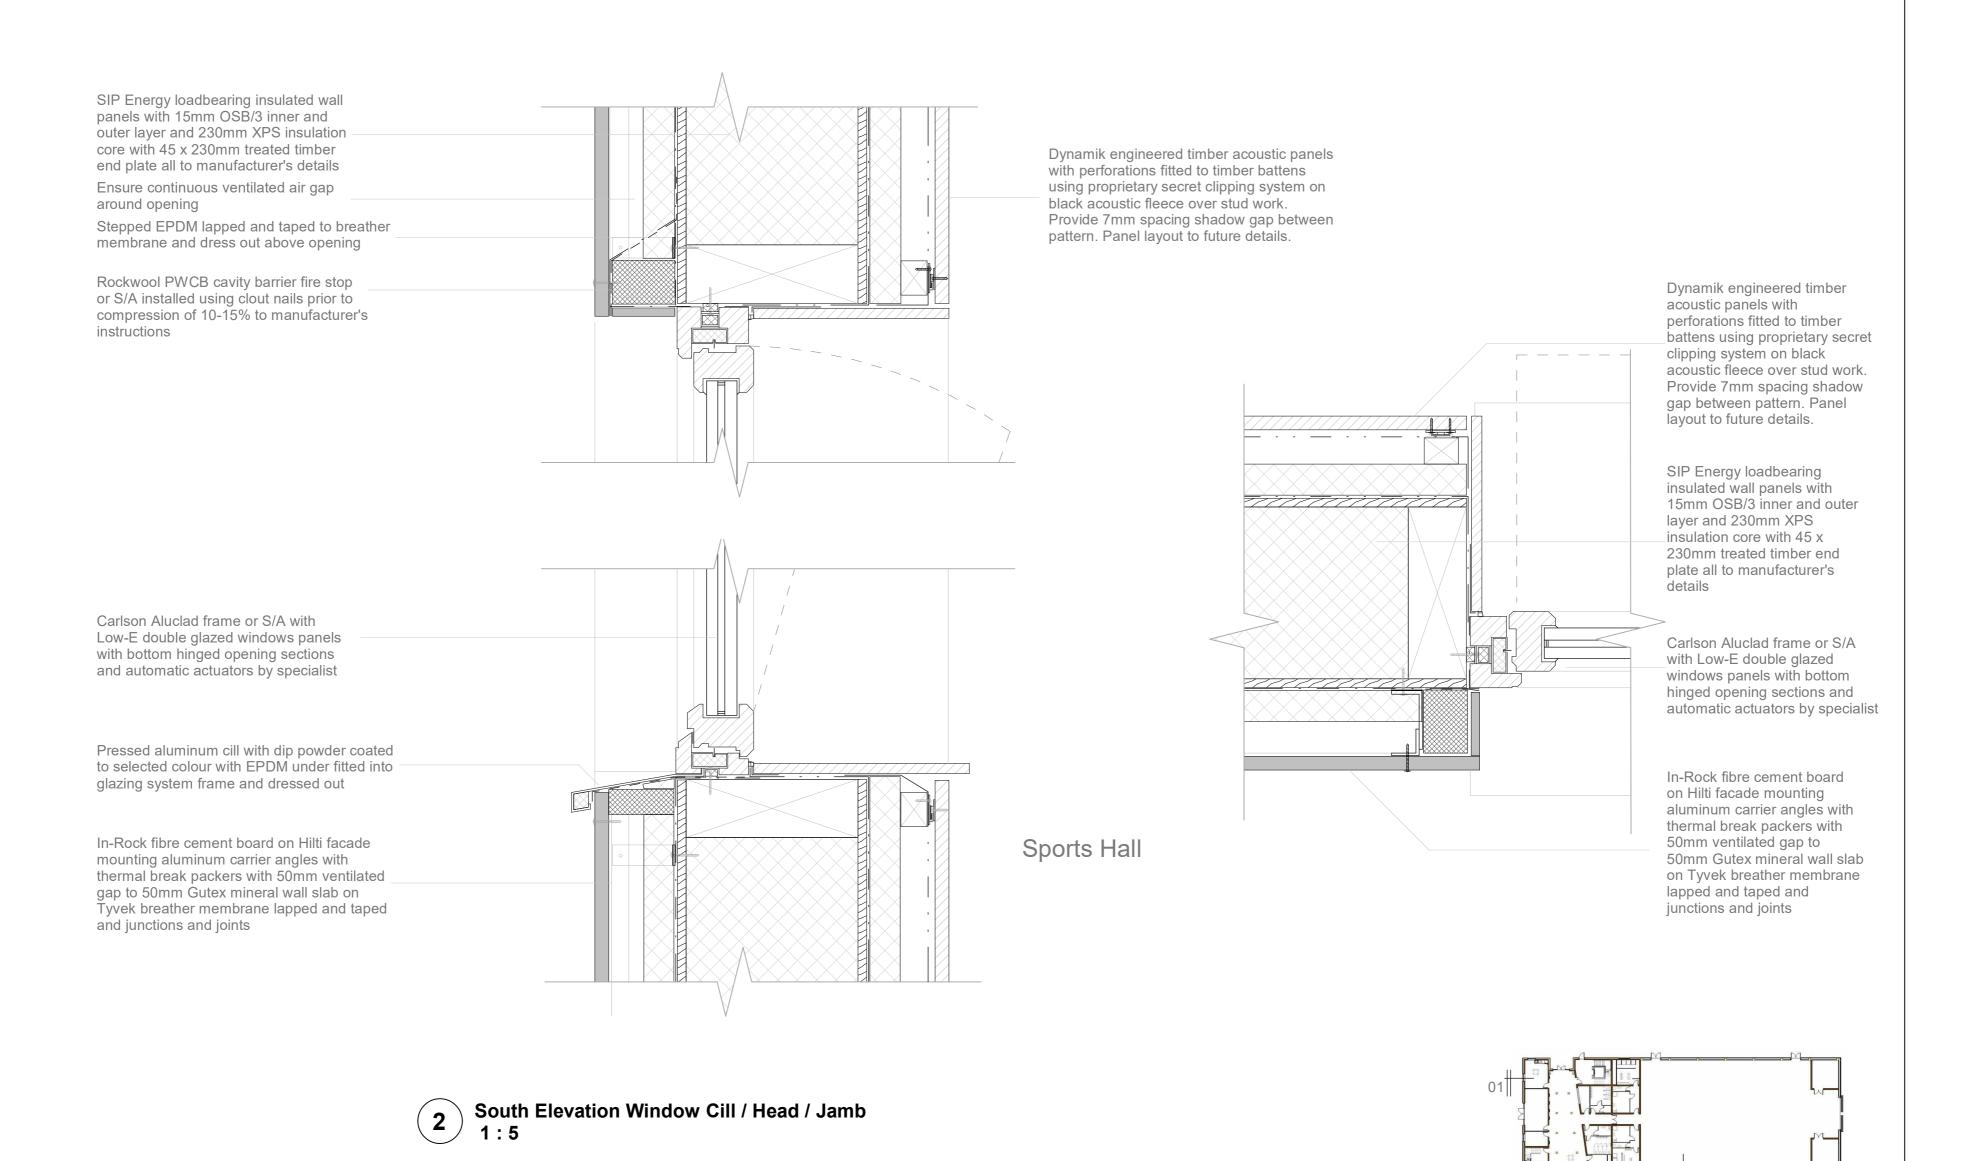

180mm Rockwool Duo rainscreen insulation fixed to 160mm KLH CLT structural wall panel all fitted manufacturer's details and instructions or S/A

Reynaers MasterLine 8 window system or S/A with Low-E argon filled double glazing panels fitted with proprietary fixing plate on mastic sealant bed and airtightness tape at junction with VCL

Rockwool PWCB cavity barrier fire stop or S/A installed using clout nails prior to compression of 10-15% to manufacturer's instructions

Cedral lapped profile horizontal weatherboard strips screwed back to 38 x 50mm treated timber battens at 600mm c/c with EPDM strip to face of batten all to manufacturer's instructions

**West Elevation Window Cill / Head / Jamb** 

service cavity with DuPont AirGuard VCL

manufacturer's instructions

membrane or S/A lapped and taped at joints to

Ventilated air gap between battens, Tyvek

taped at joints to manufacturer's instruction

180mm Rockwool Duo rainscreen insulation fixed to 160mm KLH CLT structural wall panel all fitted manufacturer's details and

breather membrane or S/A lapped and

instructions or S/A

CLONGRIFFIN COMMUNITY CENTRE, MAIN STREET, CLONGRIFFIN, Co. DUBLIN

Project number DT175-3-TECH 3100 Date December 2020 TYPICAL WINDOW DETAILS Checked by TDS Staff

Drawn by

Aidan McKenna

| <br>         |                  |
|--------------|------------------|
| Submitted to | DT175 - 3        |
| Sheet no.    | 6-TDS3-P6-A1-303 |
| Scale        | 1 : 5            |