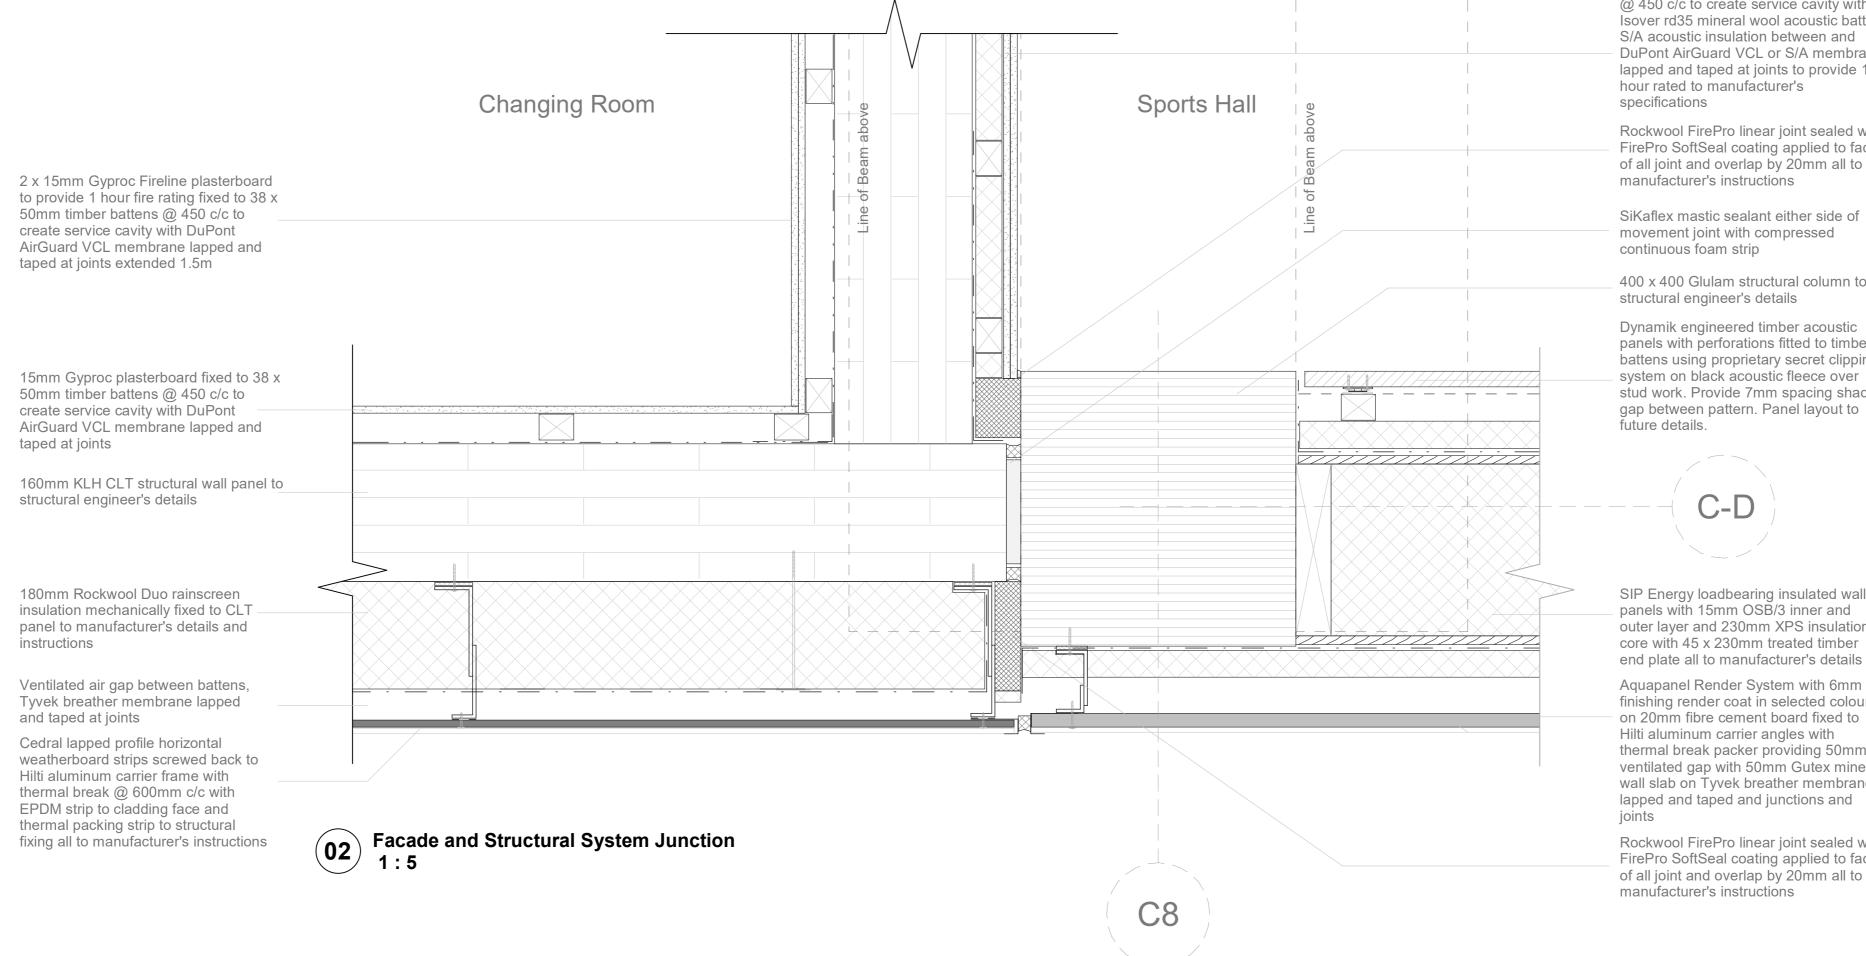

## **North Entrance Curtain Walling Junction**

2 by 15mm Gyproc Fireline plasterboard or S/A fixed to 38 x 50mm timber battens @ 450 c/c to create service cavity with Isover rd35 mineral wool acoustic batt or S/A acoustic insulation between and DuPont AirGuard VCL or S/A membrane lapped and taped at joints to provide 1 hour rated to manufacturer's

Rockwool FirePro linear joint sealed with FirePro SoftSeal coating applied to face of all joint and overlap by 20mm all to manufacturer's instructions

movement joint with compressed continuous foam strip

400 x 400 Glulam structural column to structural engineer's details

Dynamik engineered timber acoustic panels with perforations fitted to timber battens using proprietary secret clipping system on black acoustic fleece over stud work. Provide 7mm spacing shadow gap between pattern. Panel layout to

SIP Energy loadbearing insulated wall panels with 15mm OSB/3 inner and outer layer and 230mm XPS insulation core with 45 x 230mm treated timber end plate all to manufacturer's details

Aquapanel Render System with 6mm finishing render coat in selected colour on 20mm fibre cement board fixed to Hilti aluminum carrier angles with thermal break packer providing 50mm ventilated gap with 50mm Gutex mineral wall slab on Tyvek breather membrane lapped and taped and junctions and

Rockwool FirePro linear joint sealed with FirePro SoftSeal coating applied to face of all joint and overlap by 20mm all to manufacturer's instructions

CLONGRIFFIN COMMUNITY CENTRE, MAIN STREET, CLONGRIFFIN, Co. DUBLIN

Project number DT175-3-TECH 3100 Date December 2020 **FACADE JUNCTION DETAILS** Checked by

Drawn by

Aidan McKenna

**TDS Staff** 

|      | Submitted to | DT475 0         |
|------|--------------|-----------------|
| 6    |              | DT175 - 3       |
| 25   |              |                 |
|      | Sheet no.    |                 |
|      | P006.        | -TDS3-P6-A1-304 |
| *    | 1 000        | 1000-10-7(1-00- |
|      |              |                 |
| Ecc. | I            |                 |