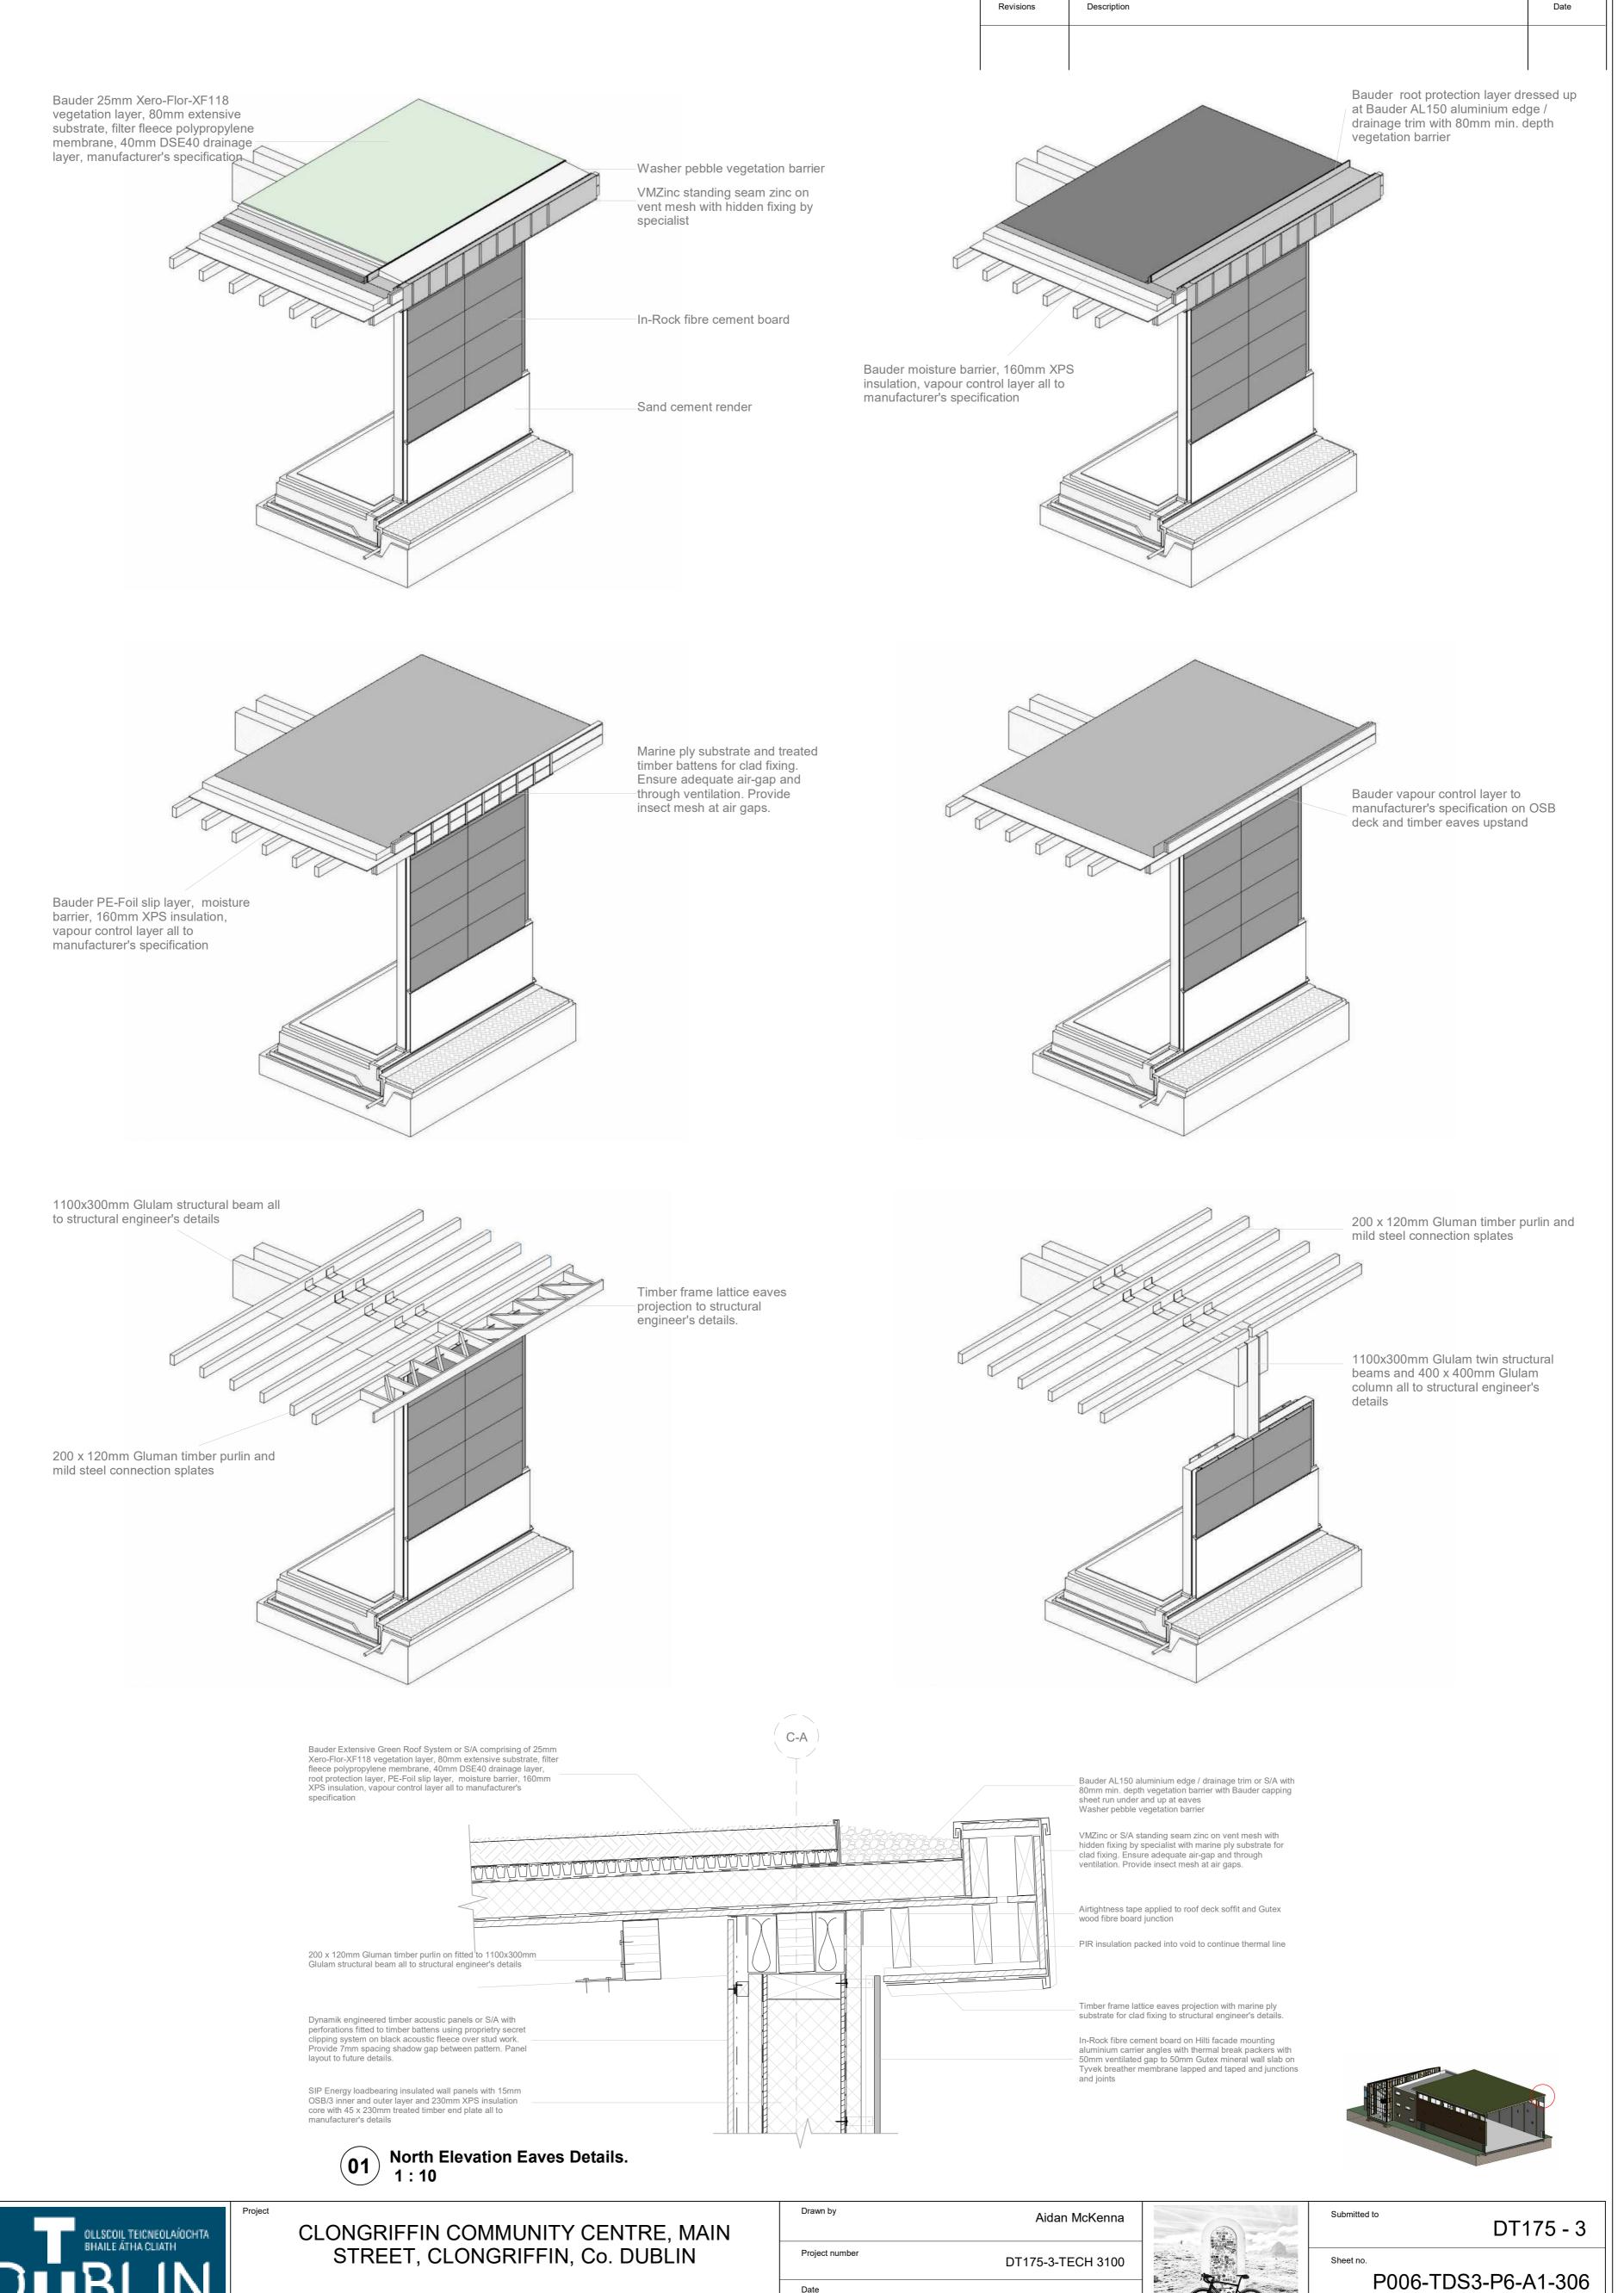

STREET, CLONGRIFFIN, Co. DUBLIN

TYPICAL PARAPET AND EAVES DETAILS

Project number DT175-3-TECH 3100 Date December 2020 Checked by TDS Staff

| Z | Submitted to    | DT175 - 3      |
|---|-----------------|----------------|
|   | Sheet no. P006- | TDS3-P6-A1-301 |
| 8 | l               |                |