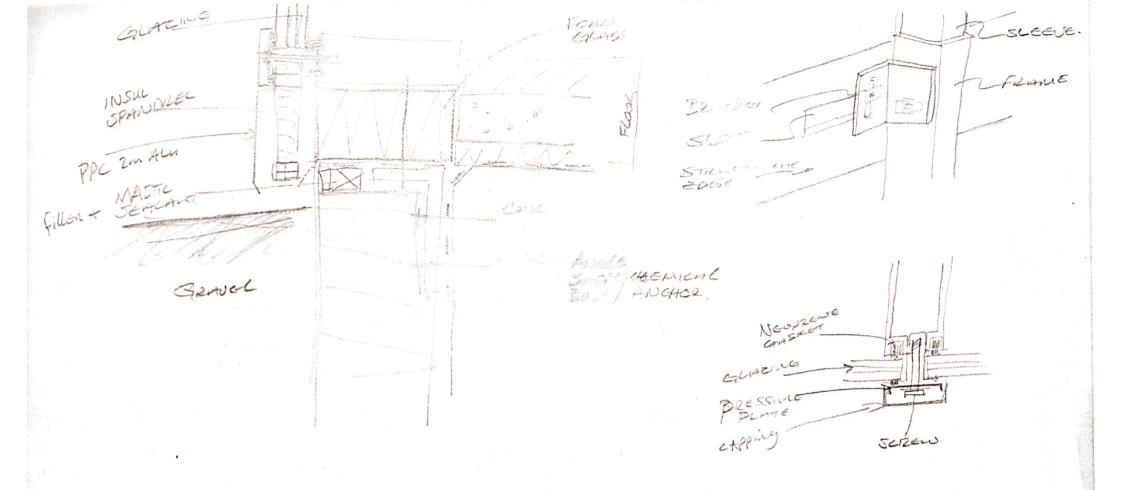

Project number DT175-3-TECH 3100 Date December 2020 TYPICAL WINDOW DETAILS Checked by TDS Staff

Drawn by

Aidan McKenna

| <br>         |                  |
|--------------|------------------|
| Submitted to | DT175 - 3        |
| Sheet no.    | 6-TDS3-P6-A1-303 |
| Scale        | 1 : 5            |

180mm Rockwool Duo rainscreen insulation fixed to 160mm KLH CLT structural wall panel all fitted manufacturer's details and instructions or S/A

Reynaers MasterLine 8 window system or S/A with Low-E argon filled double glazing panels fitted with proprietary fixing plate on mastic sealant bed and airtightness tape at junction with VCL

Rockwool PWCB cavity barrier fire stop or S/A installed using clout nails prior to compression of 10-15% to manufacturer's instructions

Cedral lapped profile horizontal weatherboard strips screwed back to 38 x 50mm treated timber battens at 600mm c/c with EPDM strip to face of batten all to manufacturer's instructions

**West Elevation Window Cill / Head / Jamb** 

service cavity with DuPont AirGuard VCL

manufacturer's instructions

membrane or S/A lapped and taped at joints to

Ventilated air gap between battens, Tyvek

taped at joints to manufacturer's instruction