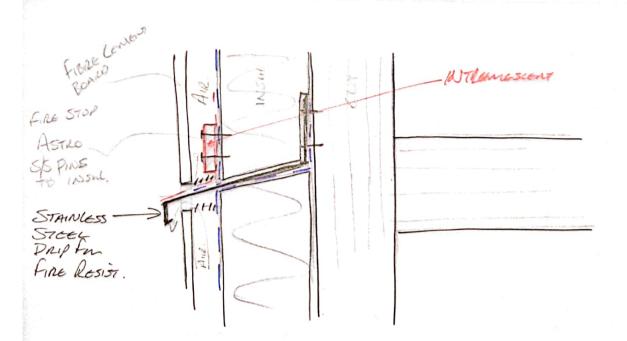

Project number DT175-3-TECH 3100 Date December 2020 **FACADE JUNCTION DETAILS** Checked by

Drawn by

Aidan McKenna

**TDS Staff** 

|      | Submitted to | DT475 0         |
|------|--------------|-----------------|
| 6    |              | DT175 - 3       |
| 25   |              |                 |
|      | Sheet no.    |                 |
|      | P006.        | -TDS3-P6-A1-304 |
| *    | 1 000        | 1000-10-7(1-00- |
|      |              |                 |
| Ecc. | I            |                 |

Rockwool FirePro linear joint sealed with FirePro SoftSeal coating applied to face of all joint and overlap by 20mm all to manufacturer's instructions

movement joint with compressed continuous foam strip

Rockwool FirePro linear joint sealed with FirePro SoftSeal coating applied to face of all joint and overlap by 20mm all to manufacturer's instructions

CLONGRIFFIN COMMUNITY CENTRE, MAIN STREET, CLONGRIFFIN, Co. DUBLIN