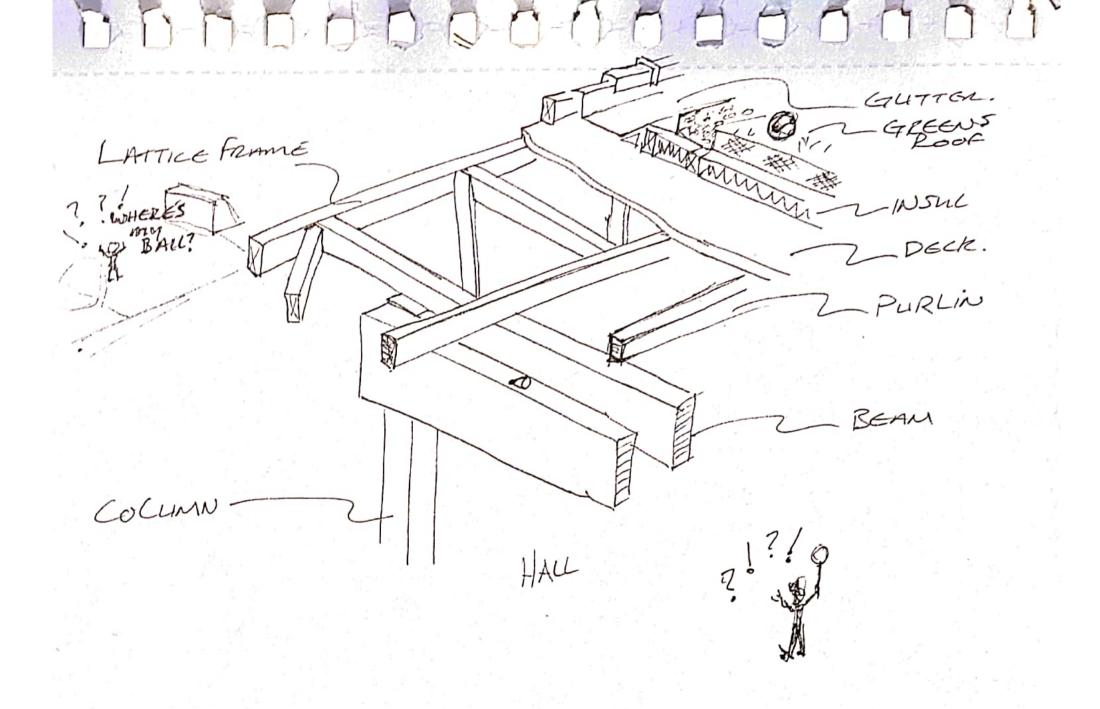

| Submitted to | DT175 - 3         |
|--------------|-------------------|
| Sheet no.    | 06-TDS3-P6-A1-305 |
| Scale        | 1 : 5             |

Date

Checked by

3D ROOF COVER, STRUCTURE AND NORTH

**FACING EAVES** 