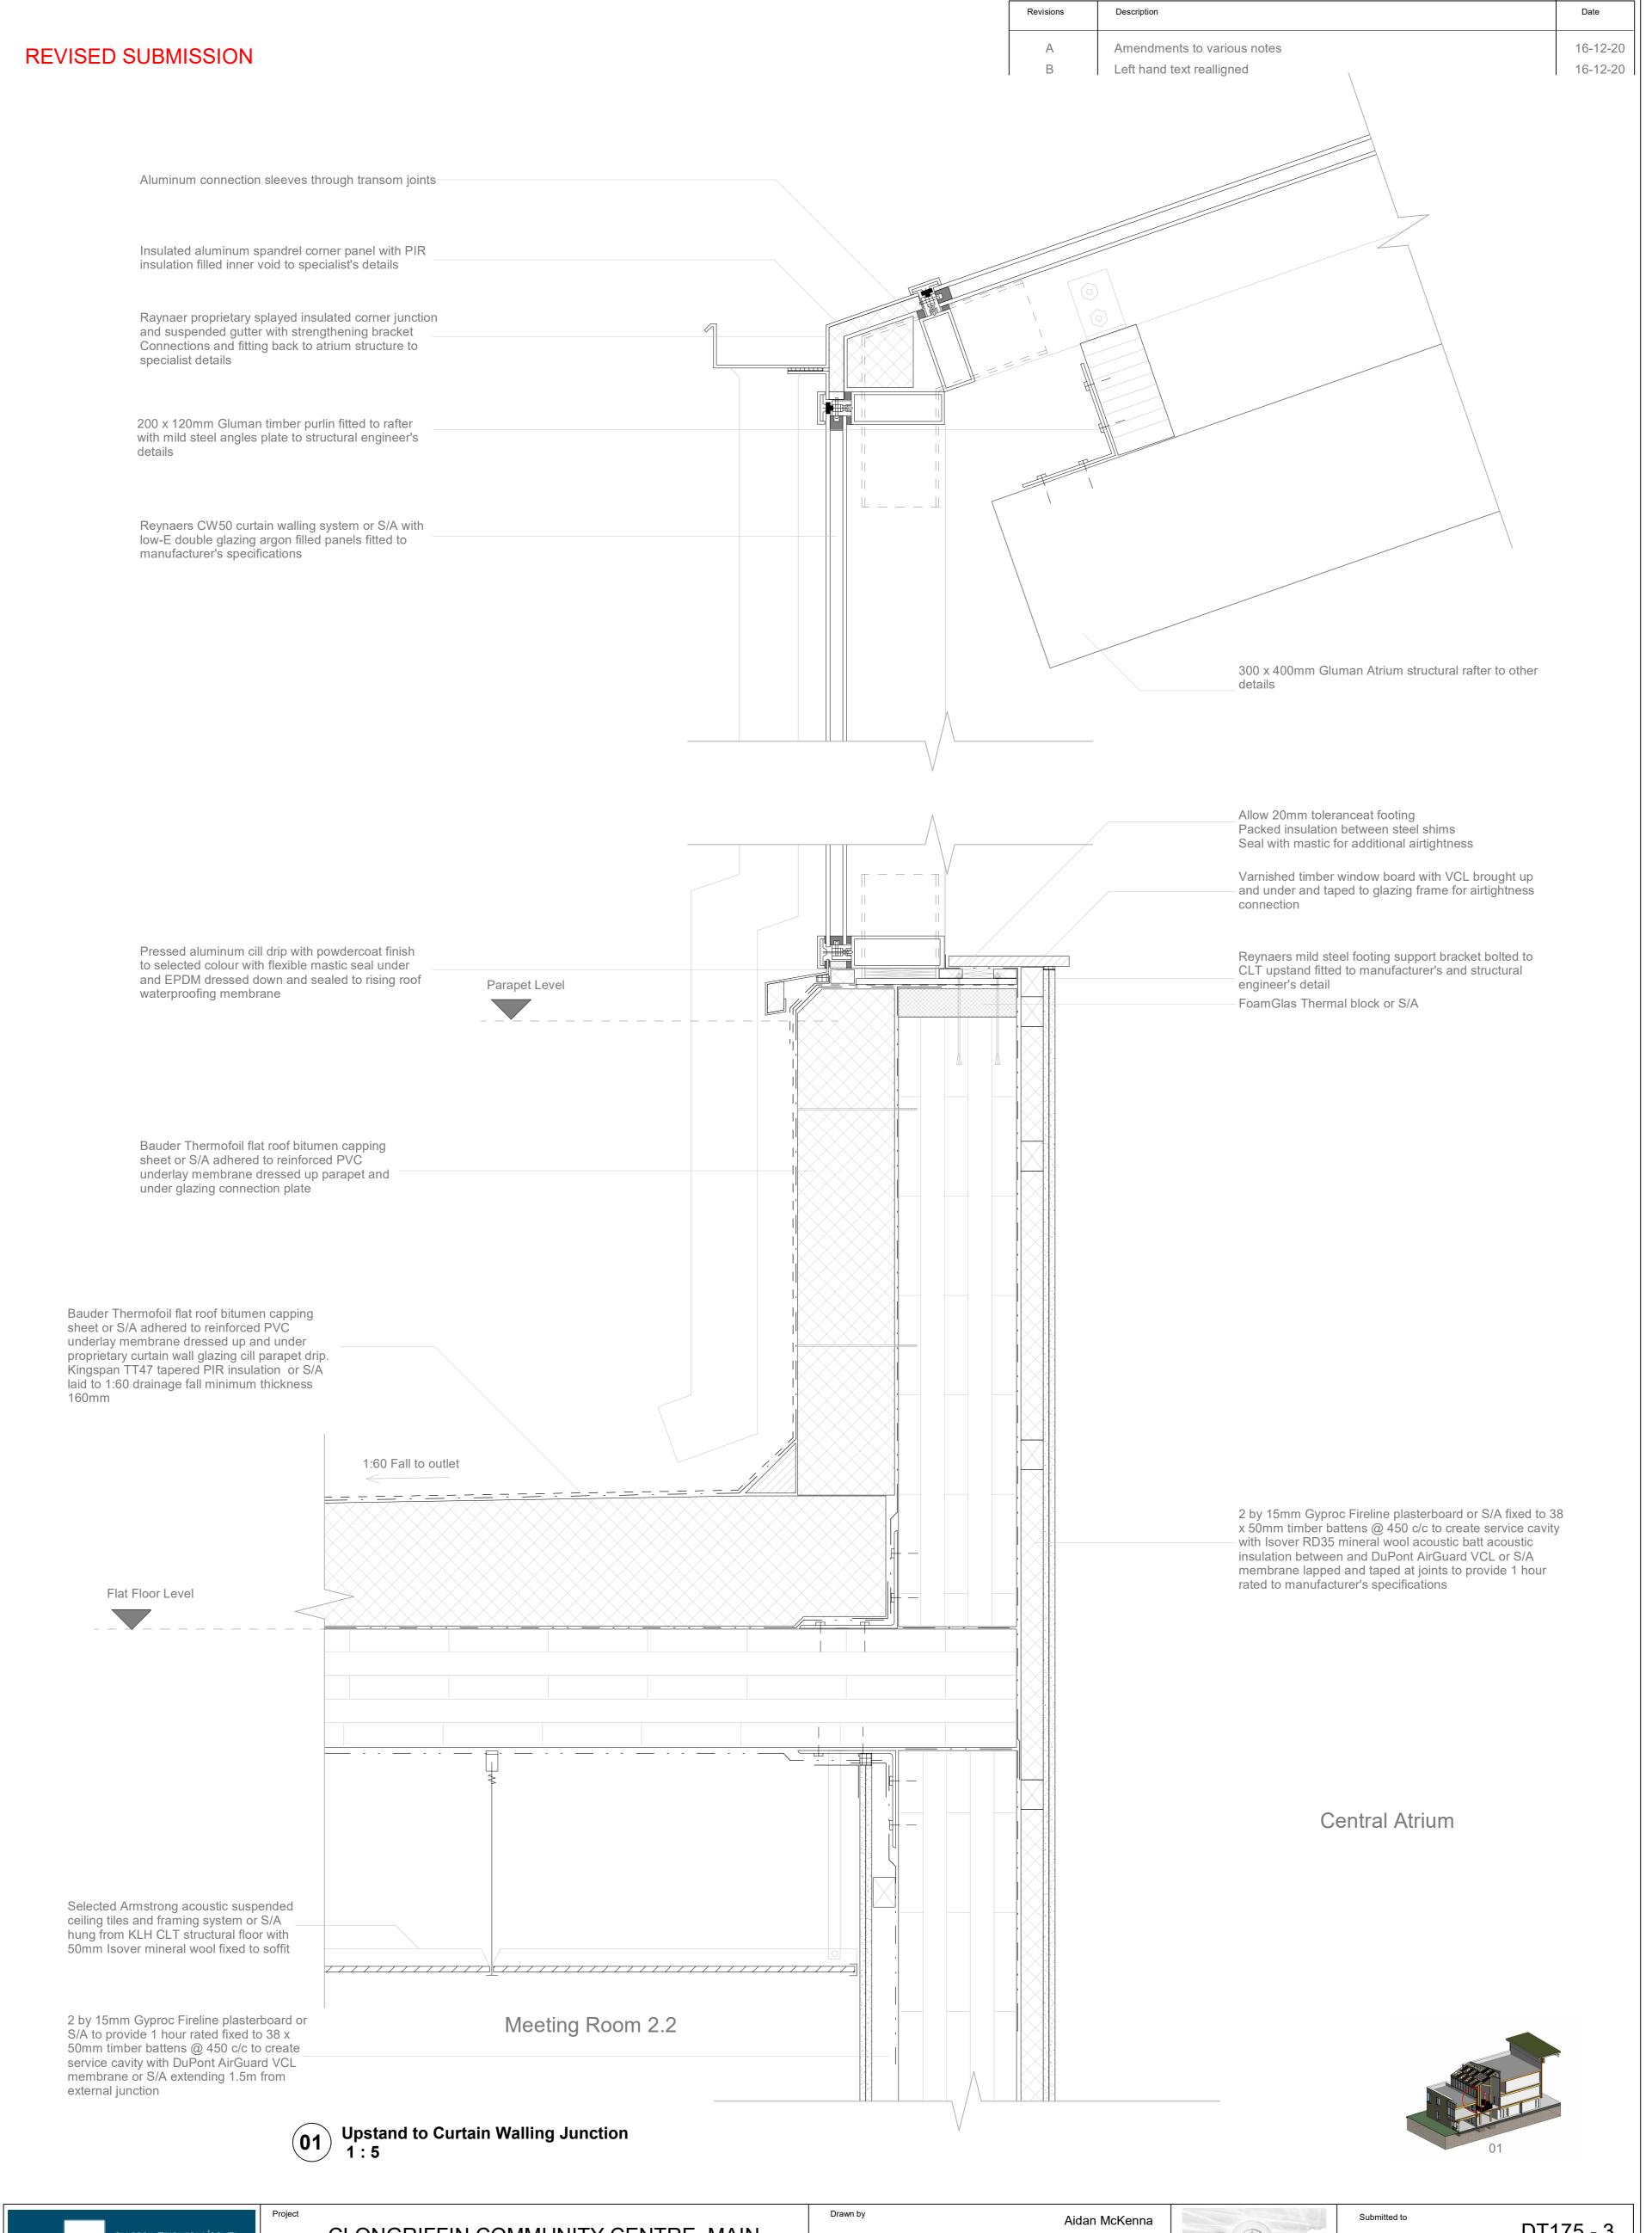

1:5

CLONGRIFFIN COMMUNITY CENTRE, MAIN STREET, CLONGRIFFIN, Co. DUBLIN

FLAT ROOF UPSTAND TO ATRIUM CURTAIN WALLING

|  | •              | Aldan McKenna     |
|--|----------------|-------------------|
|  | Project number | DT175-3-TECH 3100 |
|  | Date           | December 2020     |
|  | Checked by     | TDS Staff         |
|  |                |                   |