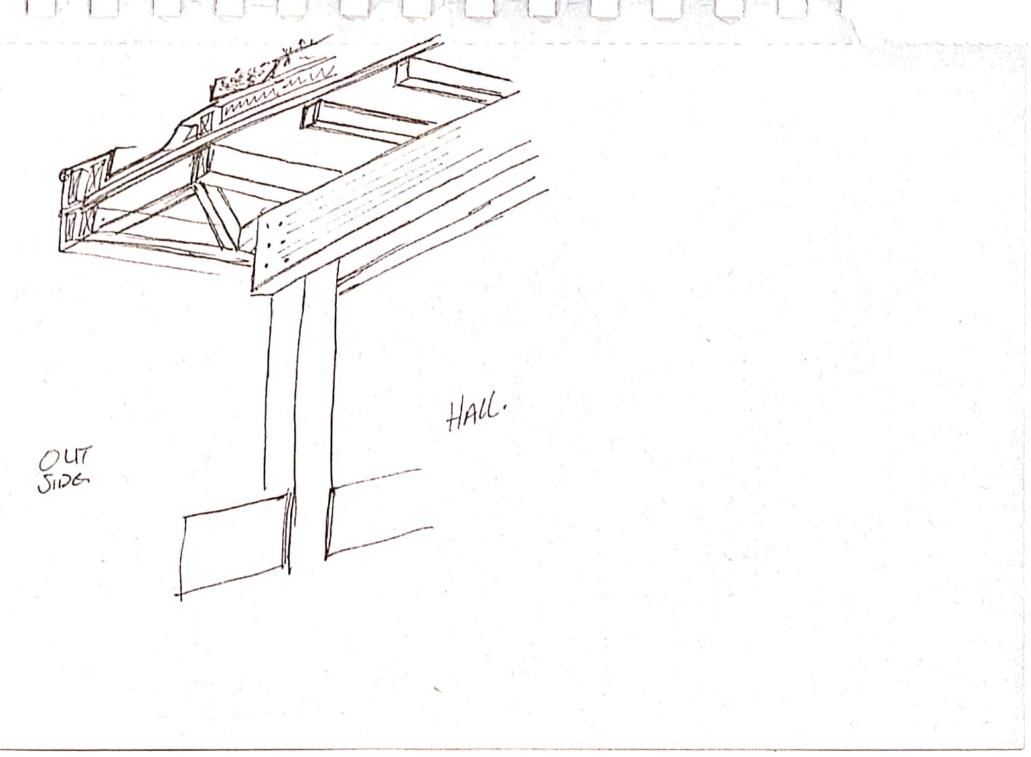

| Submitted to | DT175 - 3         |
|--------------|-------------------|
| Sheet no.    | 06-TDS3-P6-A1-305 |
| Scale        | 1 : 5             |

Date

Checked by

3D ROOF COVER, STRUCTURE AND NORTH

**FACING EAVES** 