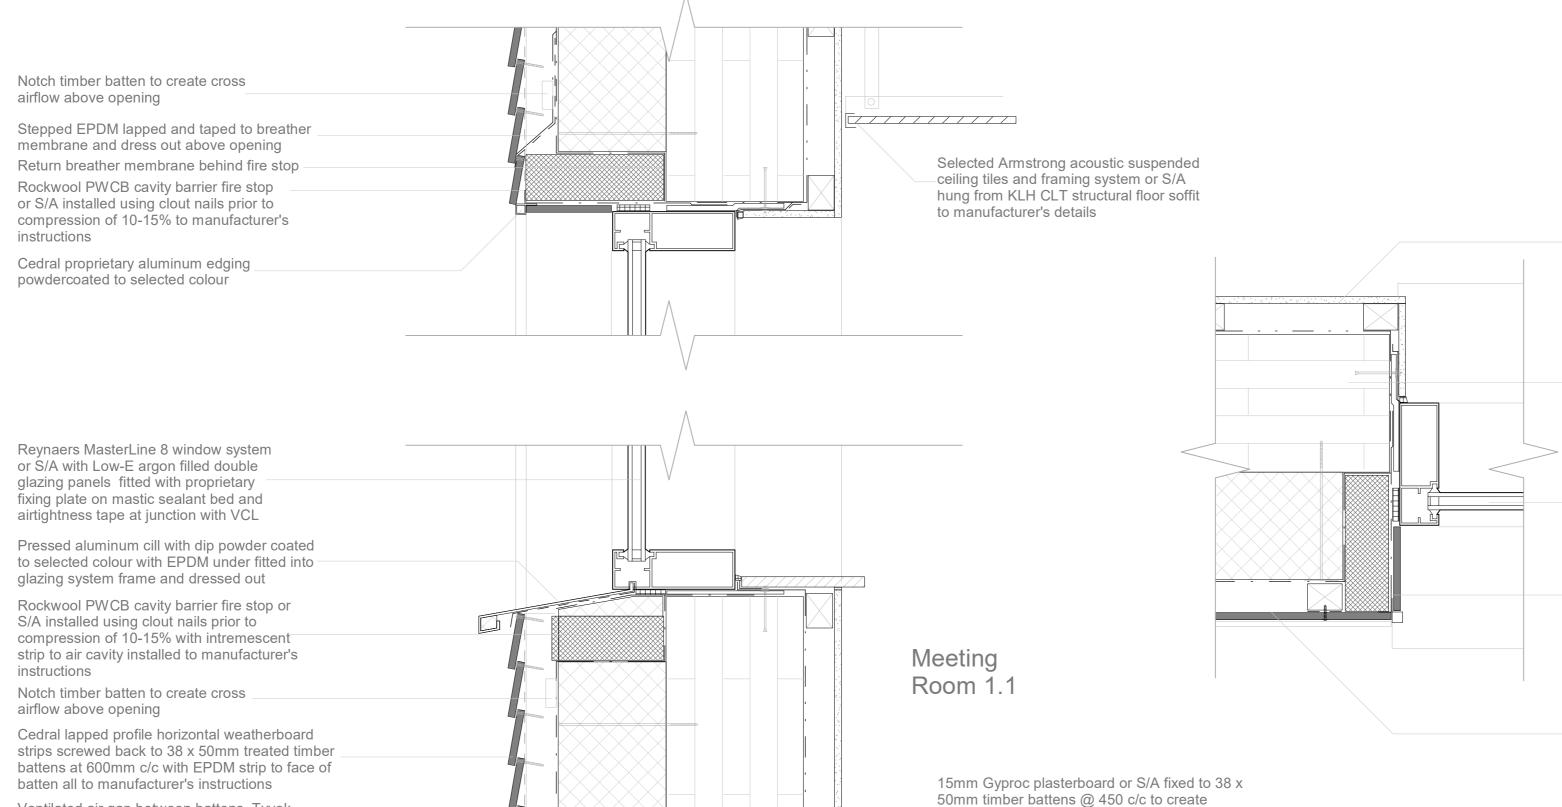

**West Elevation Window Cill / Head / Jamb** 

service cavity with DuPont AirGuard VCL

manufacturer's instructions

membrane or S/A lapped and taped at joints to

Ventilated air gap between battens, Tyvek

taped at joints to manufacturer's instruction

180mm Rockwool Duo rainscreen insulation fixed to 160mm KLH CLT structural wall panel all fitted manufacturer's details and instructions or S/A

Reynaers MasterLine 8 window system or S/A with Low-E argon filled double glazing panels fitted with proprietary fixing plate on mastic sealant bed and airtightness tape at junction with VCL

Rockwool PWCB cavity barrier fire stop or S/A installed using clout nails prior to compression of 10-15% to manufacturer's instructions

Cedral lapped profile horizontal weatherboard strips screwed back to 38 x 50mm treated timber battens at 600mm c/c with EPDM strip to face of batten all to manufacturer's instructions