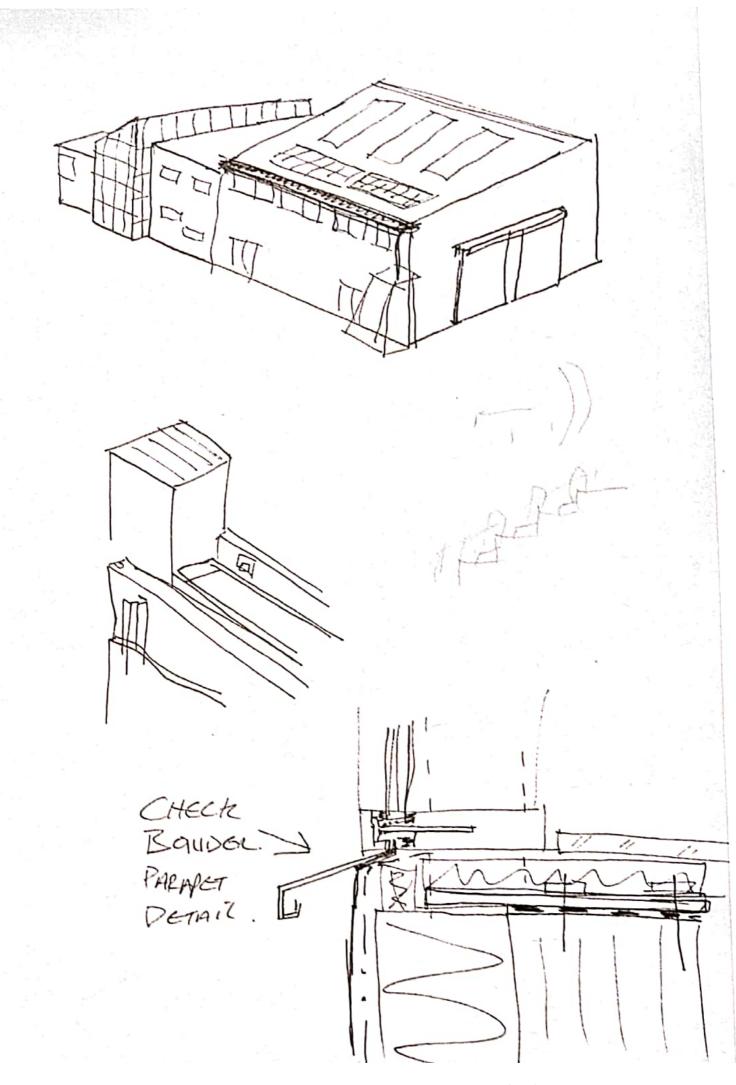

STREET, CLONGRIFFIN, Co. DUBLIN

TYPICAL PARAPET AND EAVES DETAILS

Project number DT175-3-TECH 3100 Date December 2020 Checked by TDS Staff

| Z | Submitted to    | DT175 - 3      |
|---|-----------------|----------------|
|   | Sheet no. P006- | TDS3-P6-A1-301 |
| 8 | l               |                |

**FACADE TRANSITION** 

OLLSCOIL TEICNEOLAÍOCHTA BHAILE ÁTHA CLIATH

UNIVERSITY DUBLIN

22/12/2020 19:26:46

DT175 - 3

1:10

P006-TDS3-P6-A1-307

Submitted to