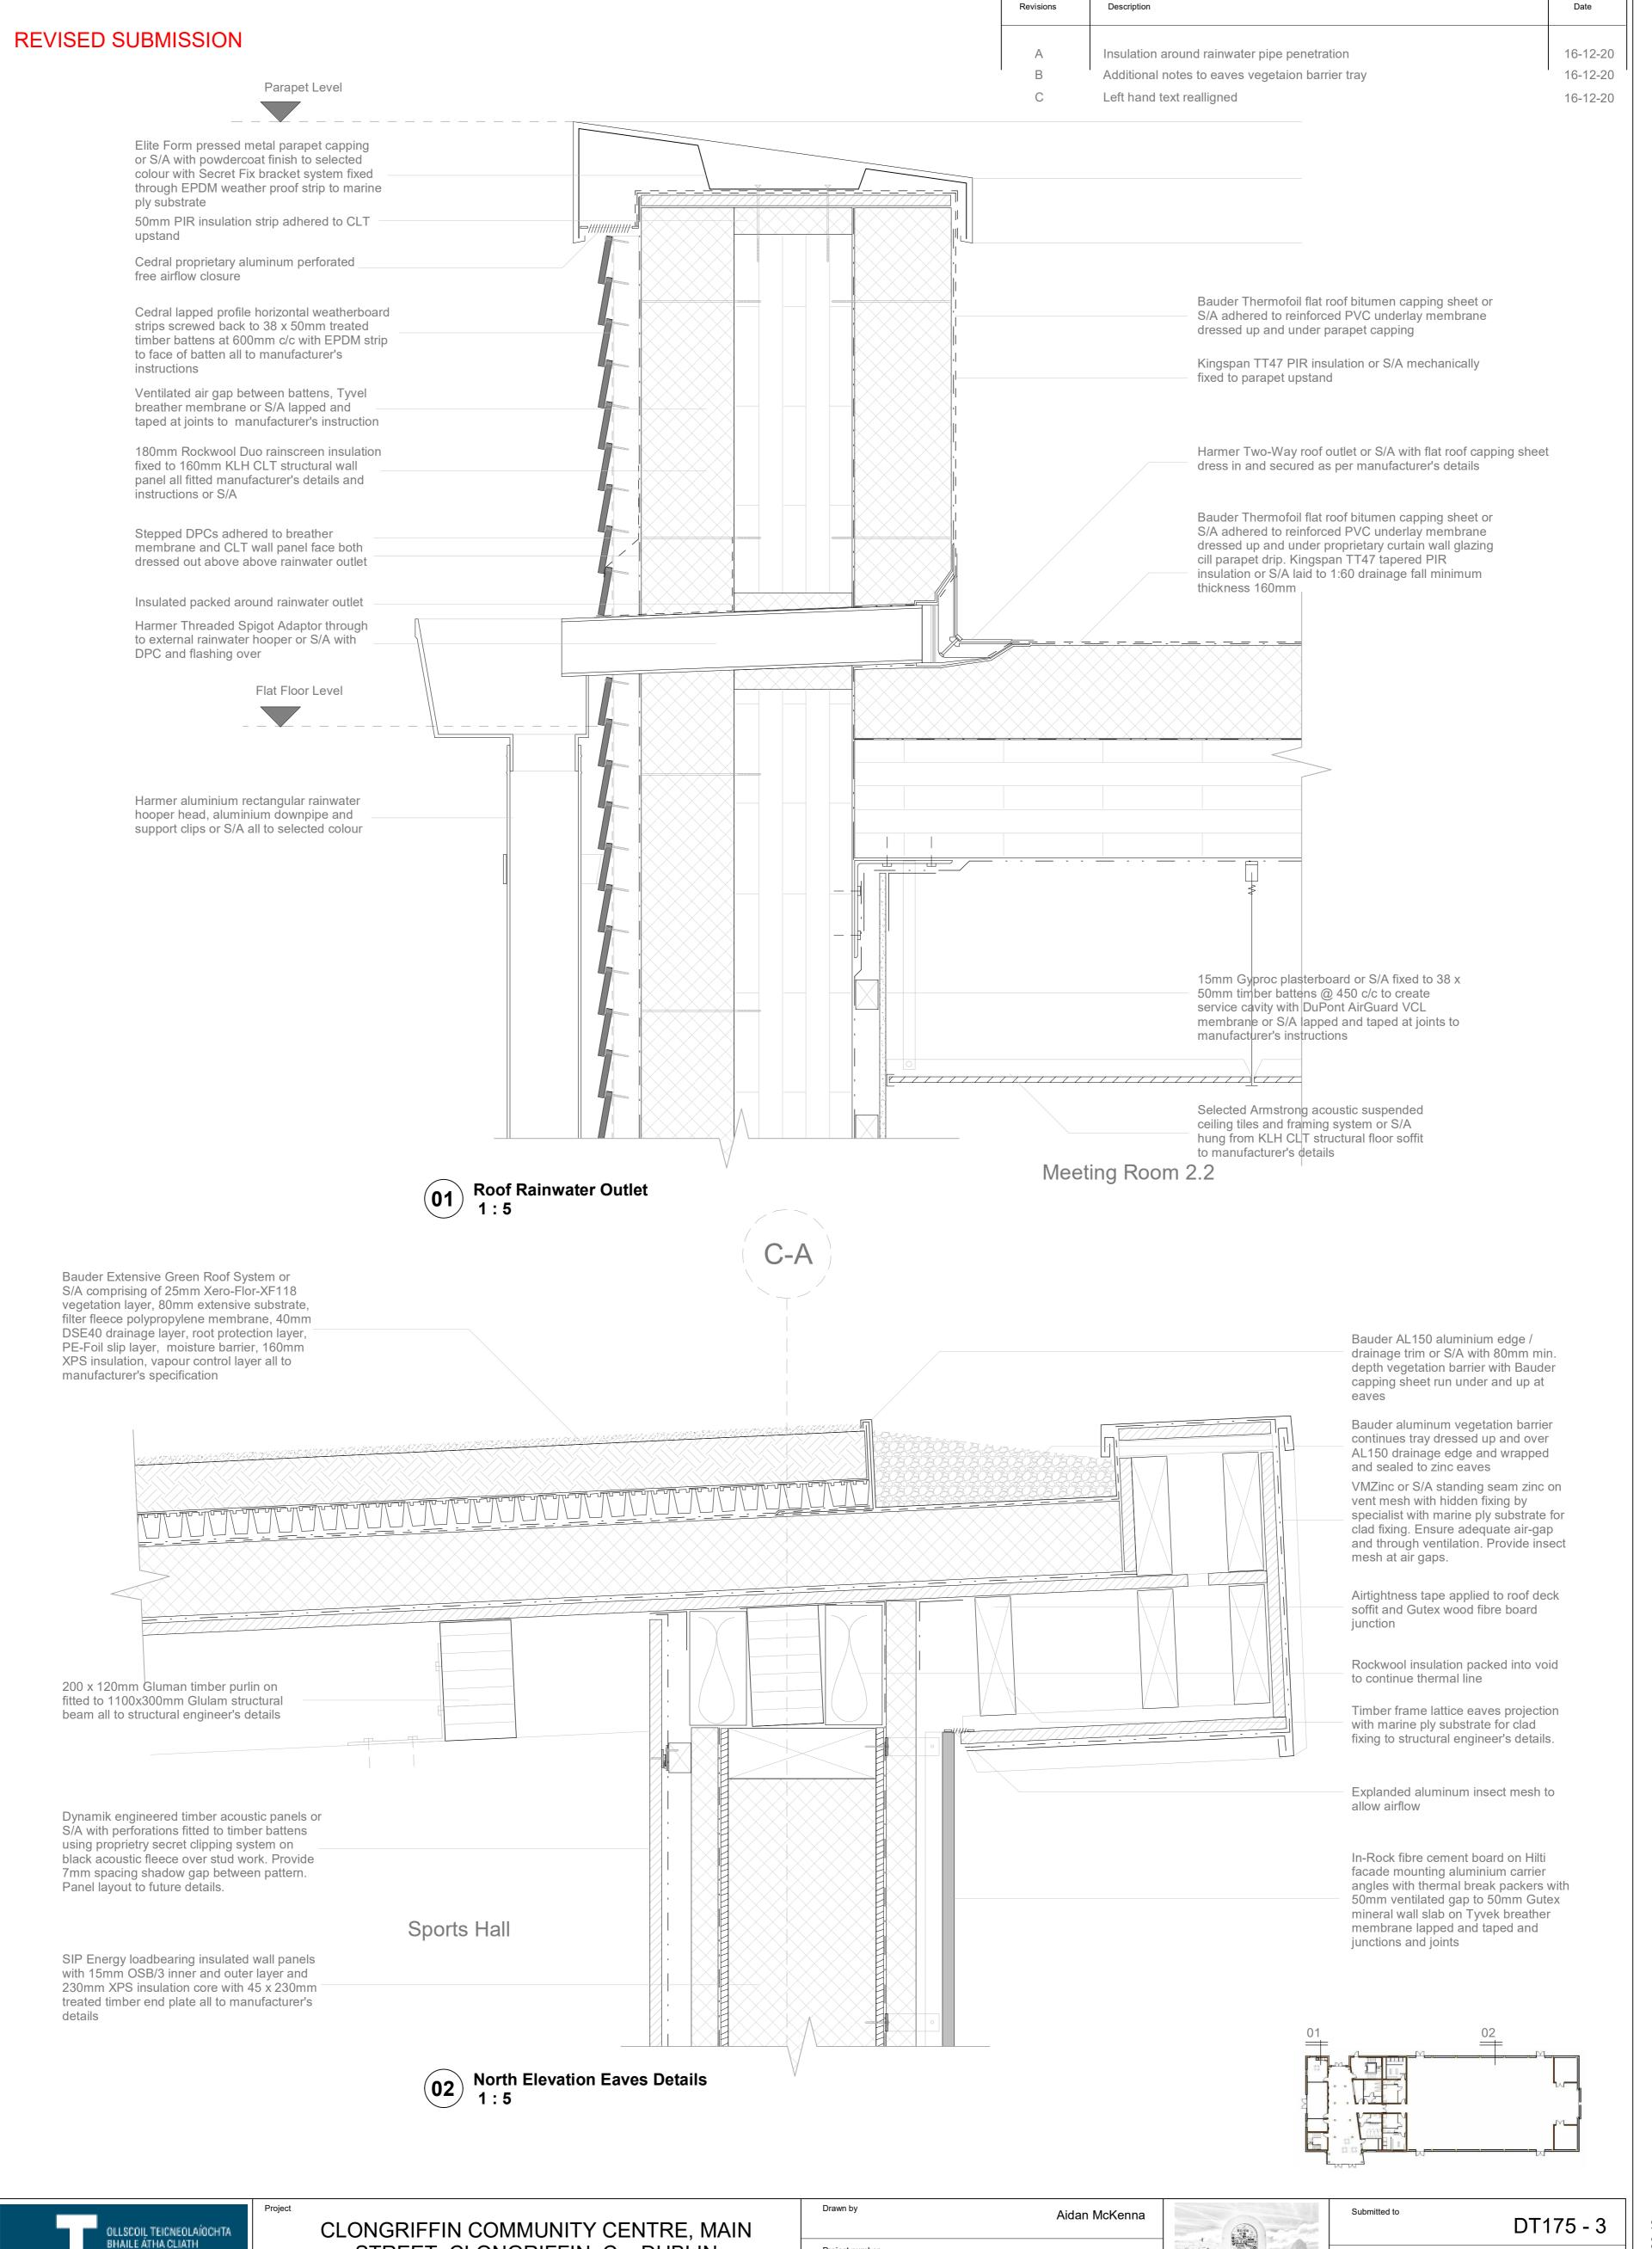

STREET, CLONGRIFFIN, Co. DUBLIN

TYPICAL PARAPET AND EAVES DETAILS

Project number DT175-3-TECH 3100 Date December 2020 Checked by TDS Staff

| Z | Submitted to    | DT175 - 3      |
|---|-----------------|----------------|
|   | Sheet no. P006- | TDS3-P6-A1-301 |
| 8 | l               |                |