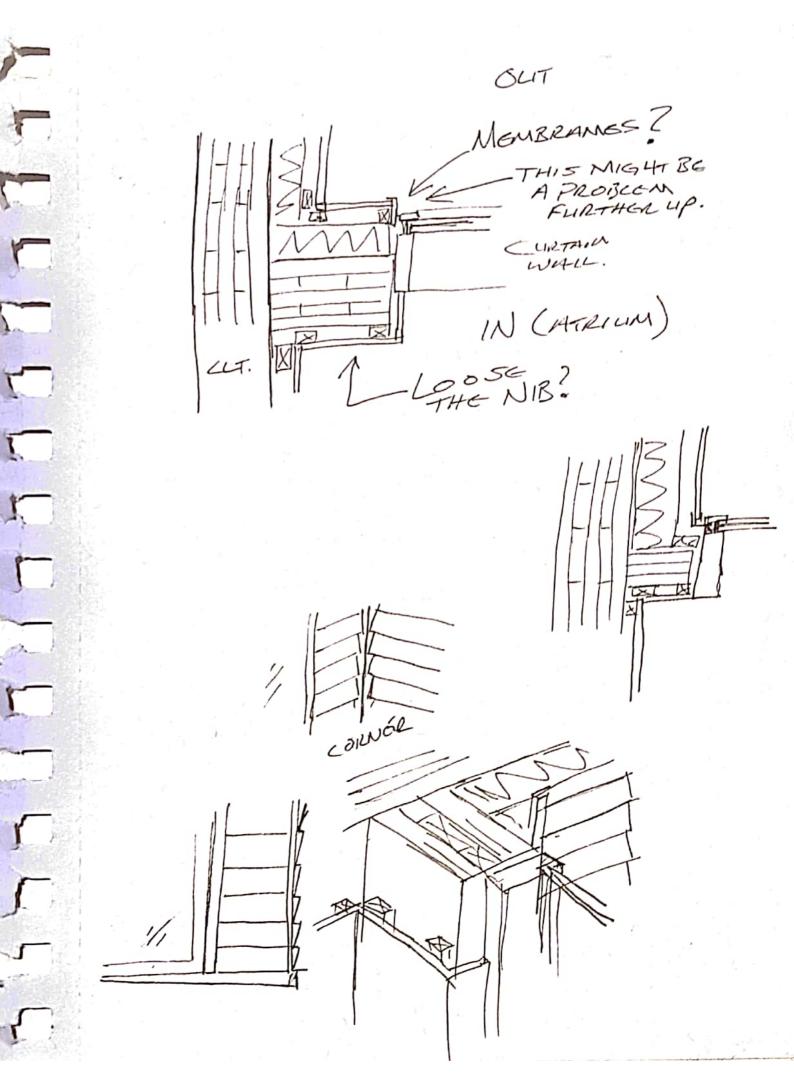

1:5

CLONGRIFFIN COMMUNITY CENTRE, MAIN STREET, CLONGRIFFIN, Co. DUBLIN

FLAT ROOF UPSTAND TO ATRIUM CURTAIN WALLING

|  | •              | Aldan McKenna     |
|--|----------------|-------------------|
|  | Project number | DT175-3-TECH 3100 |
|  | Date           | December 2020     |
|  | Checked by     | TDS Staff         |
|  |                |                   |

RAINWATER OFF ROOF
AIDAN MCKENNA
D19124287.

AIDAN MCKENNA DIG124287.

Fire Stop in Ventes CAVITY.

PLACE.

CILL + HEAD + INTERMED. FIRE STOPPING.

AIDAN MCKENNA. D19124287.

Scanned with CamScanner

Roof MEMBRANES