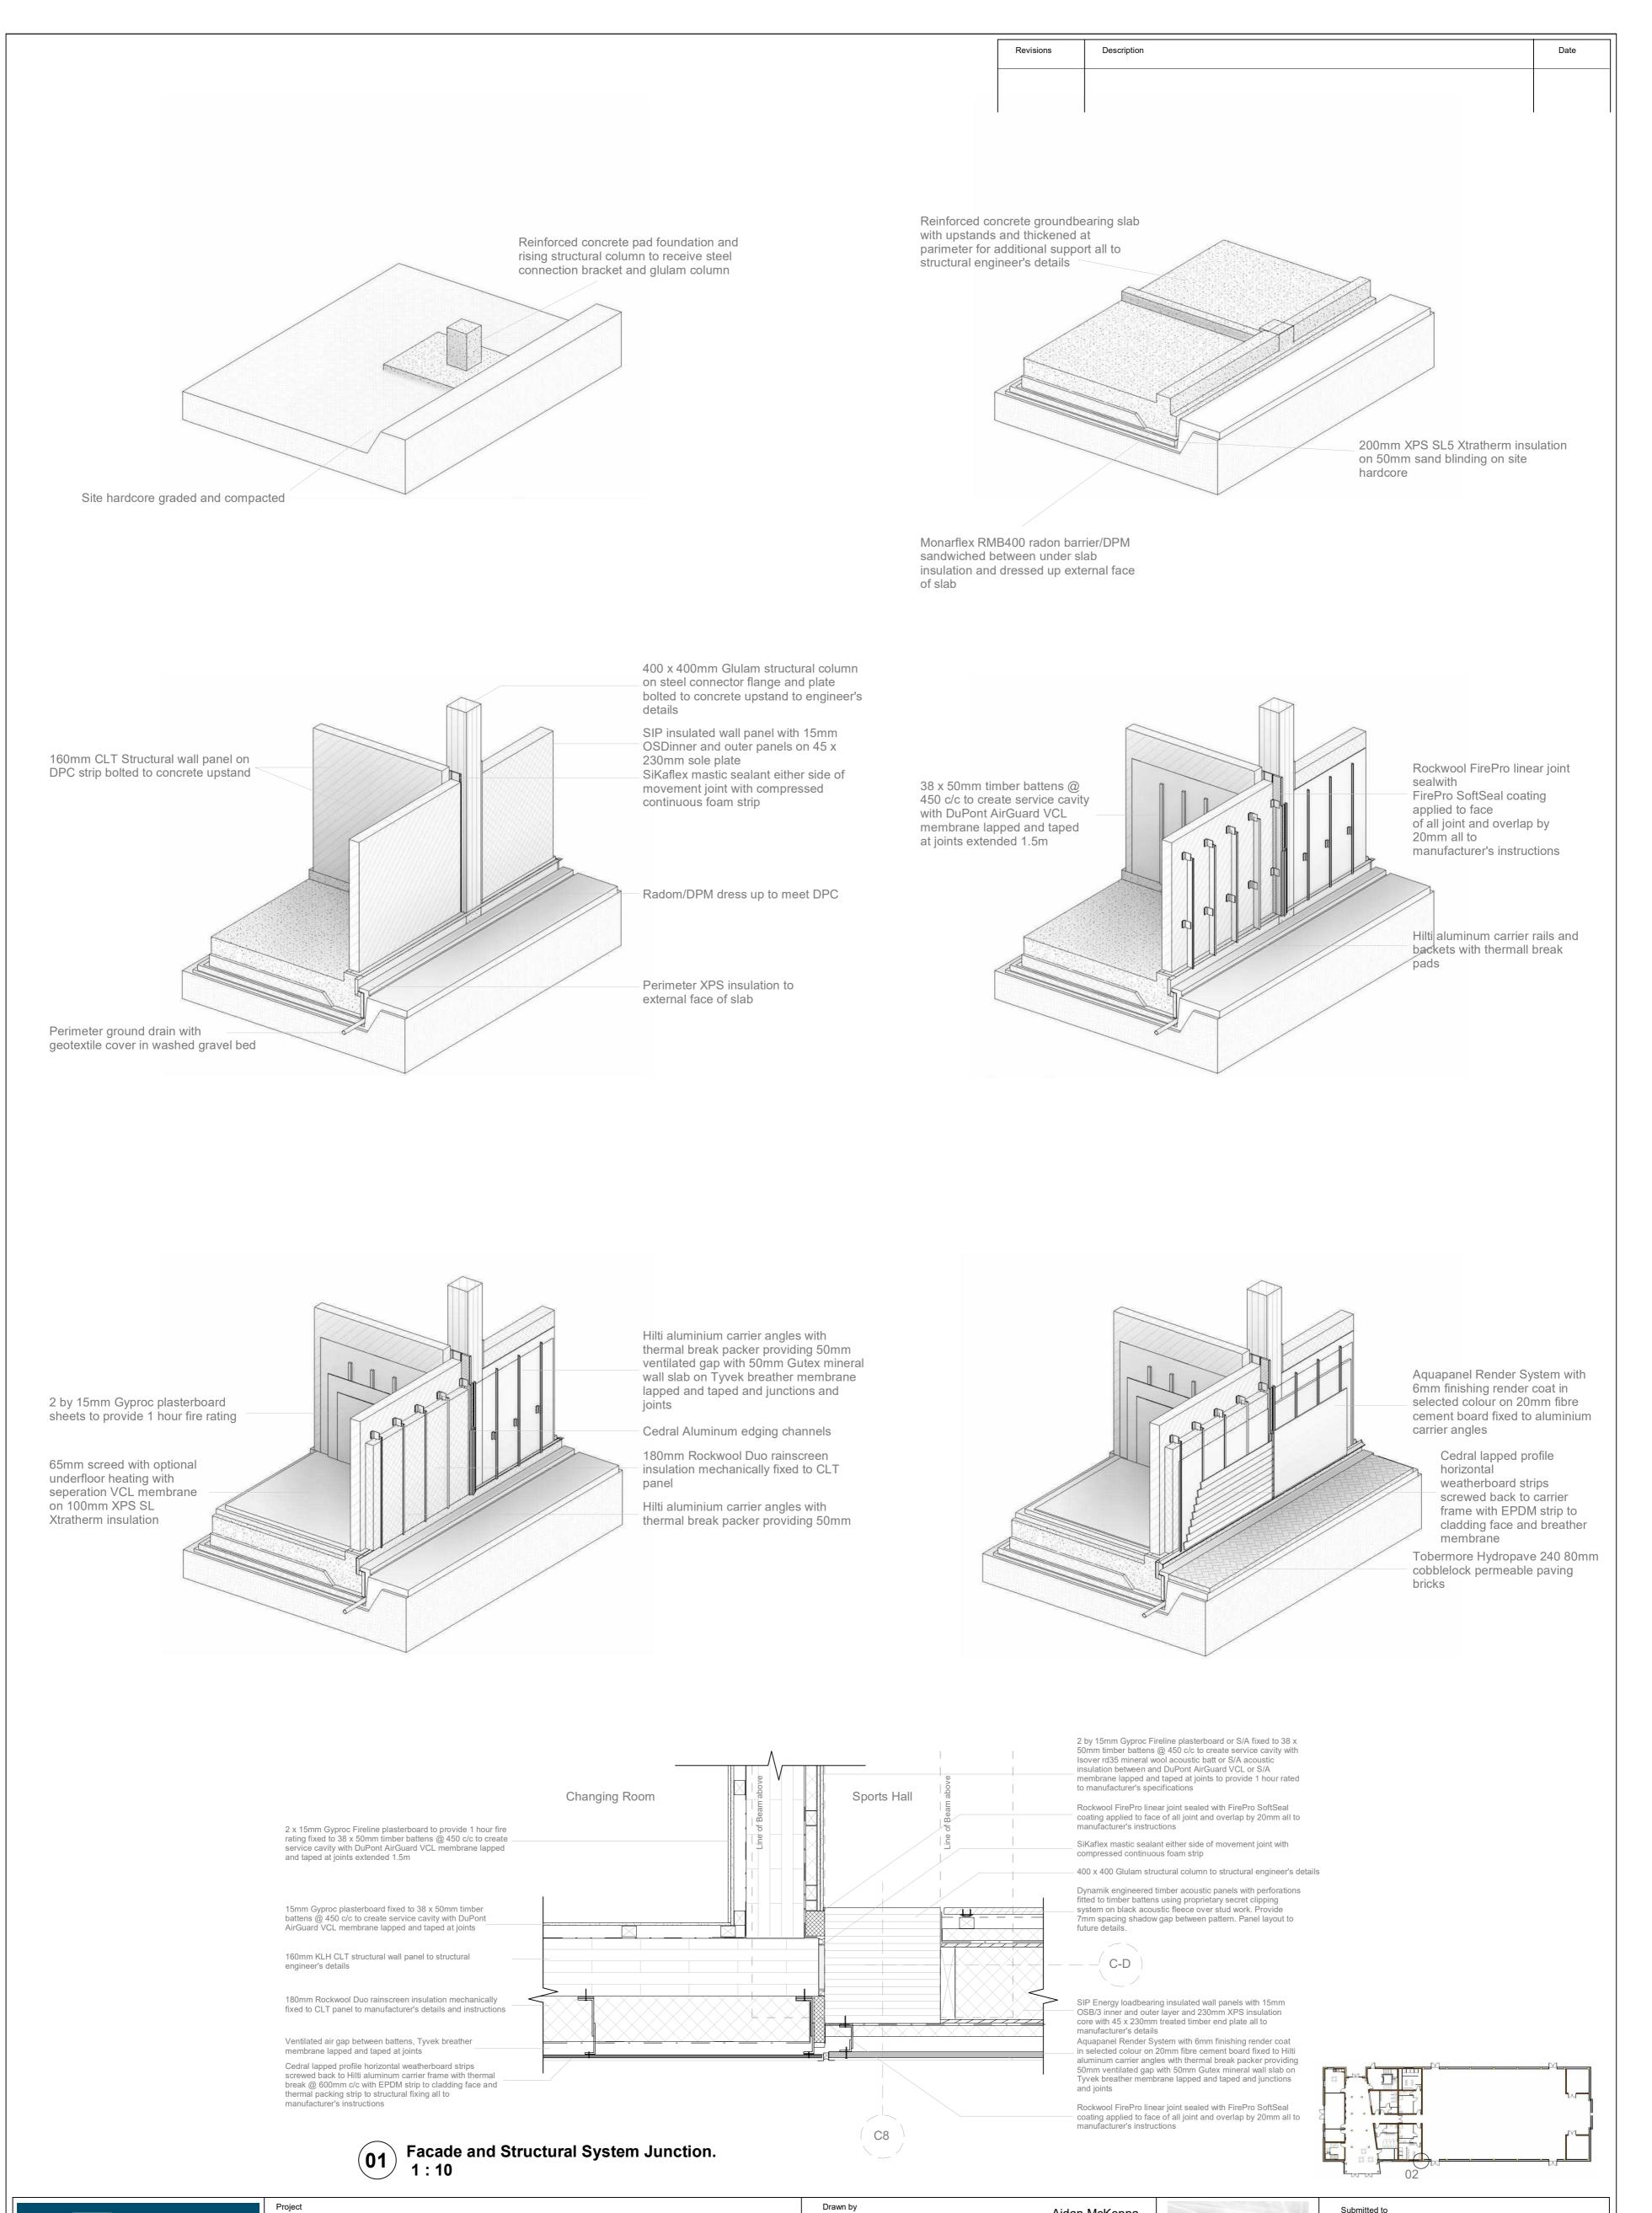

Project number DT175-3-TECH 3100 Date December 2020 **FACADE JUNCTION DETAILS** Checked by

Drawn by

Aidan McKenna

**TDS Staff** 

|      | Submitted to | DT475 0         |
|------|--------------|-----------------|
| 6    |              | DT175 - 3       |
| 25   |              |                 |
|      | Sheet no.    |                 |
|      | P006.        | -TDS3-P6-A1-304 |
| *    | 1 000        | 1000-10-7(1-00- |
|      |              |                 |
| Ecc. | I            |                 |

400 x 400 Glulam structural column to structural engineer's details

Dynamik engineered timber acoustic panels with perforations fitted to timber battens using proprietary secret clipping system on black acoustic fleece over stud work. Provide 7mm spacing shadow gap between pattern. Panel layout to

SIP Energy loadbearing insulated wall panels with 15mm OSB/3 inner and outer layer and 230mm XPS insulation core with 45 x 230mm treated timber end plate all to manufacturer's details

Aquapanel Render System with 6mm finishing render coat in selected colour on 20mm fibre cement board fixed to Hilti aluminum carrier angles with thermal break packer providing 50mm ventilated gap with 50mm Gutex mineral wall slab on Tyvek breather membrane lapped and taped and junctions and

Rockwool FirePro linear joint sealed with FirePro SoftSeal coating applied to face of all joint and overlap by 20mm all to manufacturer's instructions

movement joint with compressed continuous foam strip