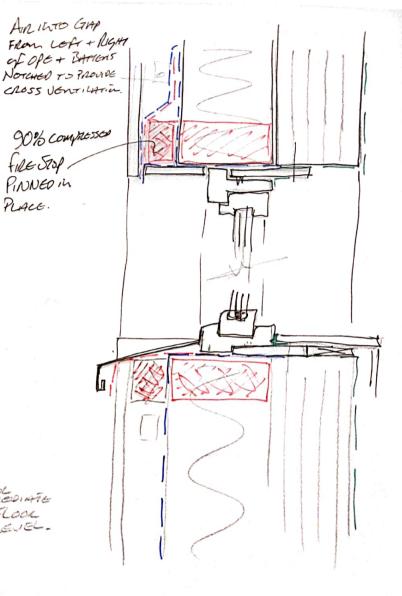

HILTI INTEMESCENT CLAPOING TIMBER FIRE STOP. FLOOR LINES COMPARTMENT CLOSE, INTREFICESCENT STUP ALCONS VENTICAL HEUT.

STOP FIRE F1986 from TDG PART H

5 1.5 SURFACE WATCH PRAWAGE

TABLE 16 + 17.

1:80 1011 RAW WATER CHECK TOG PAGE H Arriva Rouf Adem 135m2 FLAT LOOF ALCA 118m2

RAINWATER OFF ROOF
AIDAN MCKENNA
D19124287.

AIDAN MCKENNA DIG124287.

Fire Stop in Ventes CAVITY.

PLACE.

CILL + HEAD + INTERMED. FIRE STOPPING.

AIDAN MCKENNA. D19124287.

Scanned with CamScanner

Roof MEMBRANES