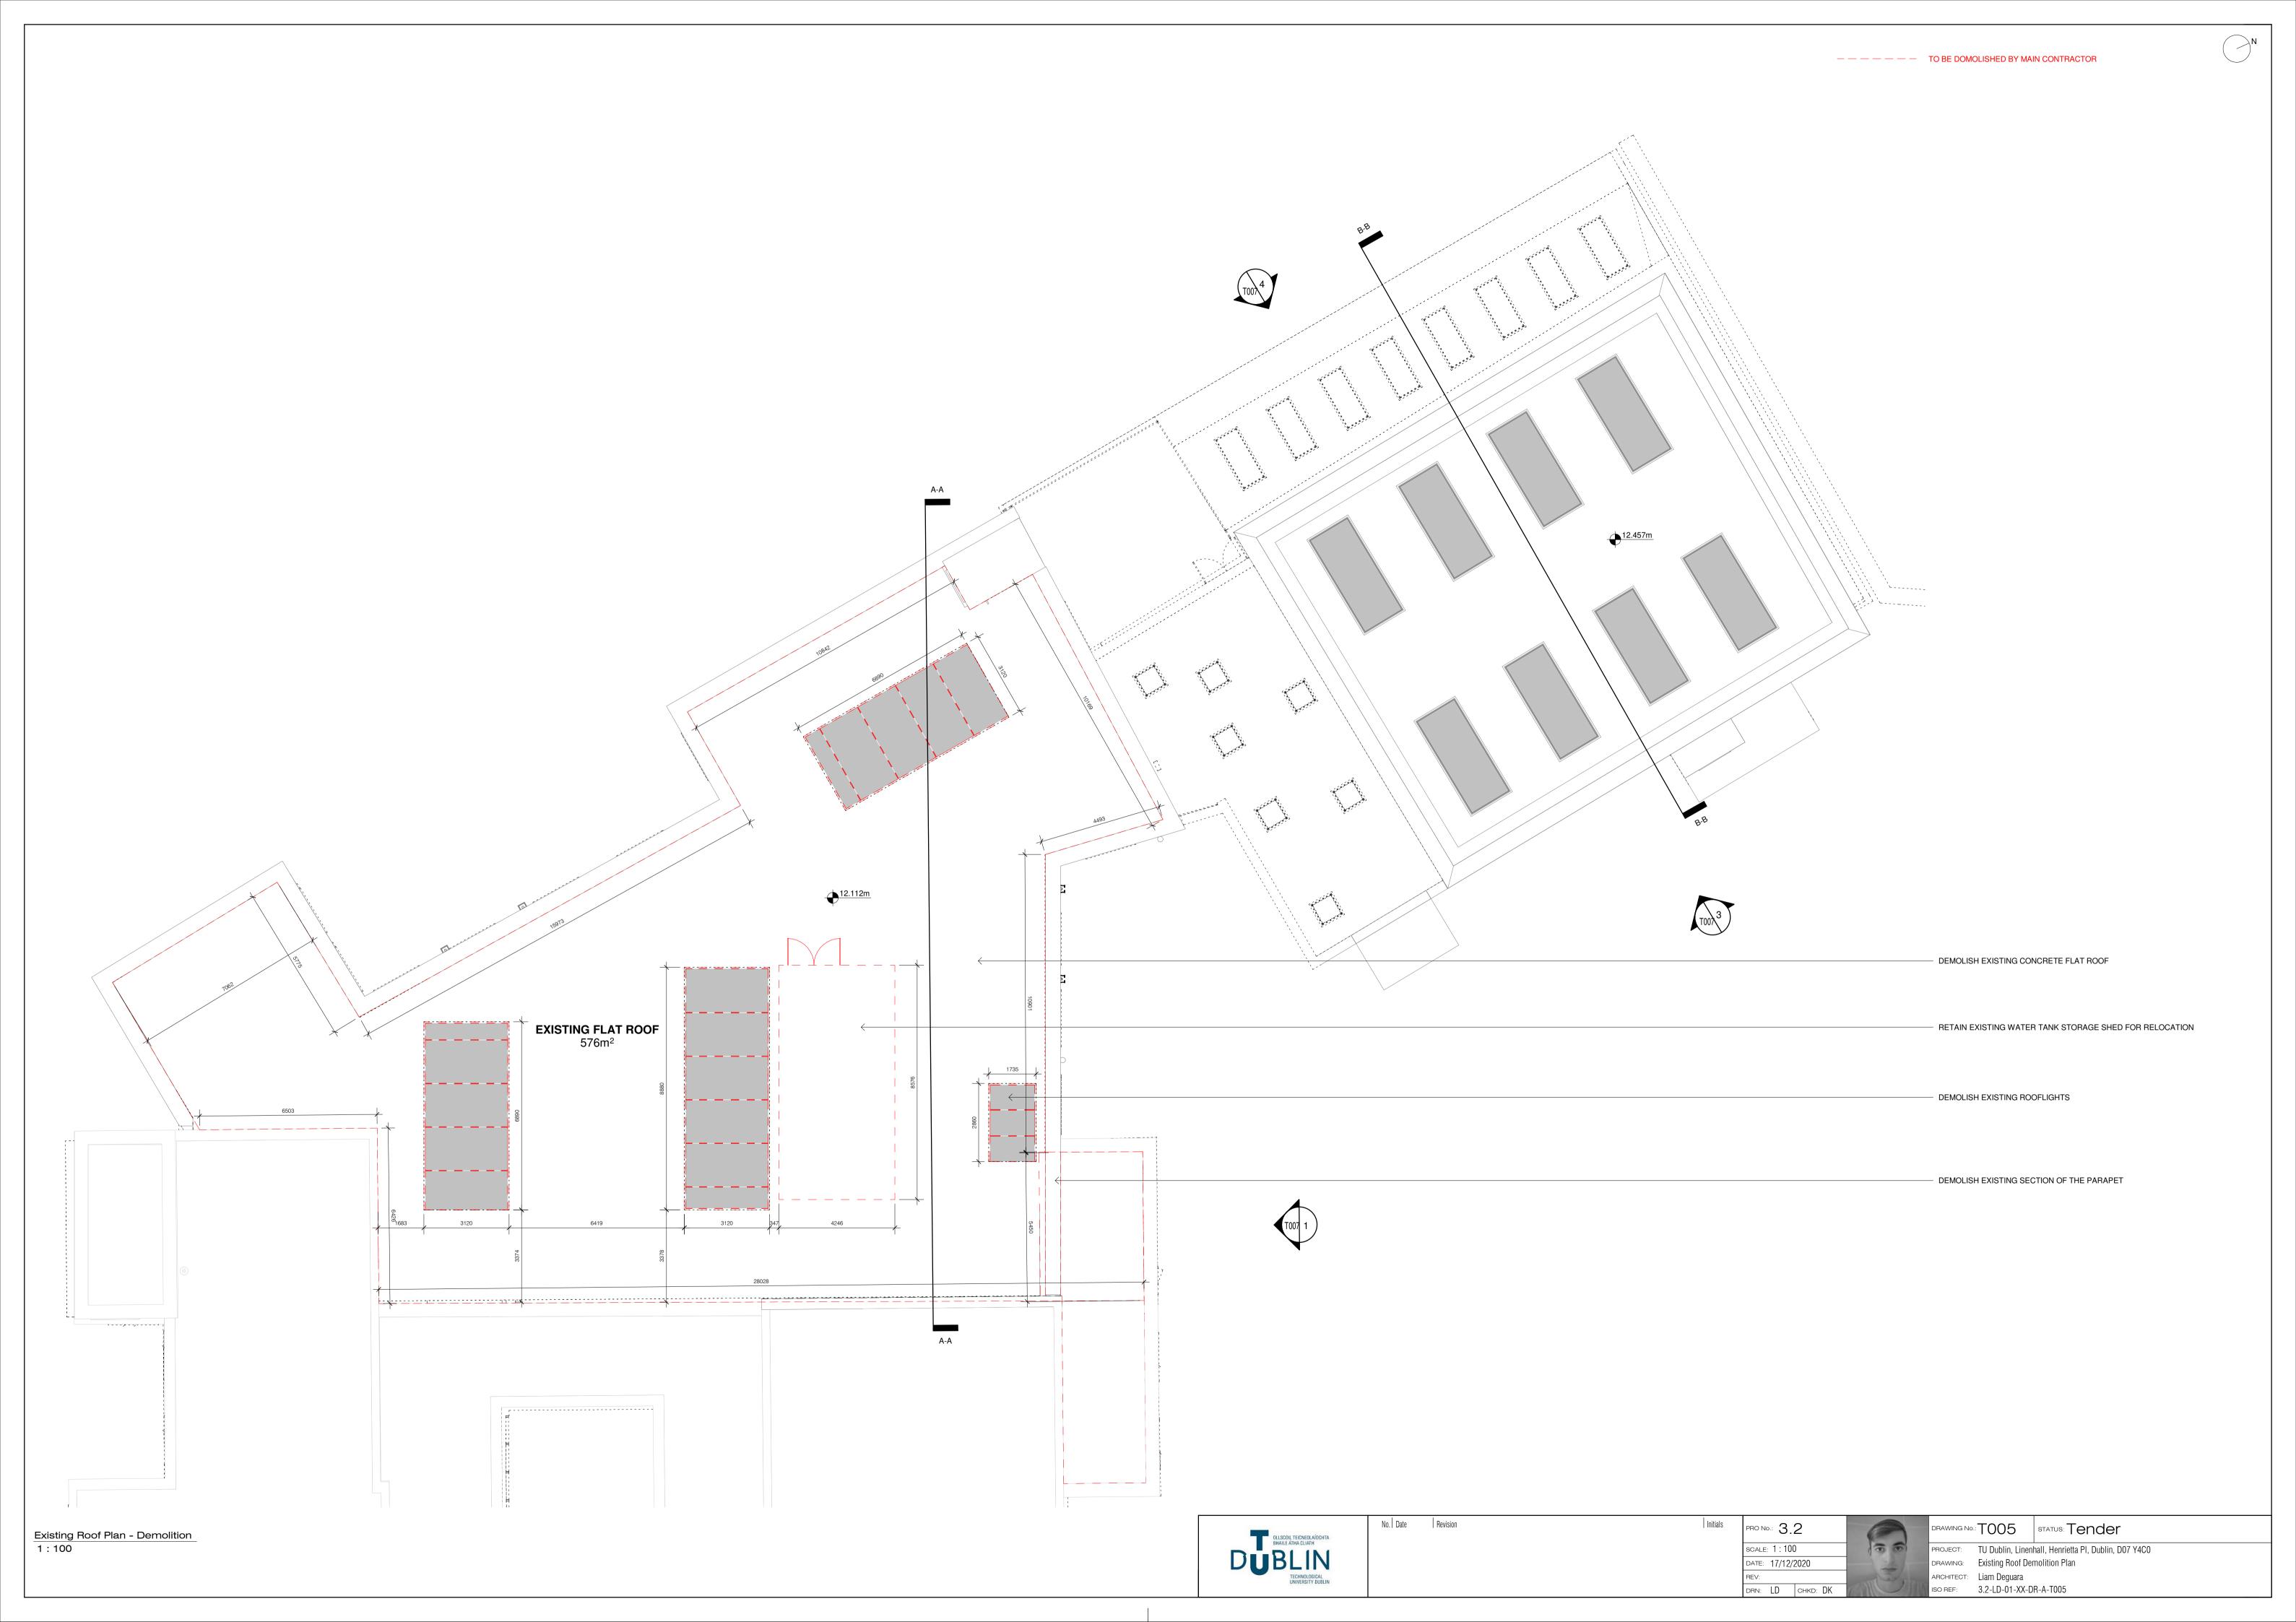

## Contents

| Proposed Basement Plan                          | T001 |
|-------------------------------------------------|------|
| Proposed Ground Floor Plan With Context         | T002 |
| Proposed DSA First Floor Plan                   | T003 |
| Proposed DSA 2nd Floor & Foundry 1st Floor Plan | T004 |
| Existing Roof Demolition Plan                   | T005 |
| Proposed Roof Plan                              | T006 |
| Proposed Elevations                             | T007 |
| Existing & Proposed Sections                    | T008 |
| Proposed DSA Detail Section                     | T009 |
| Proposed Foundry Detail Section                 | T010 |
| Proposed External Envelope Detail Study         | T011 |
| Proposed External Envelope Detail Study         | T012 |
| Proposed Mechanical Services Detail Study       | T013 |
| Proposed Structural Detail Study                | T014 |