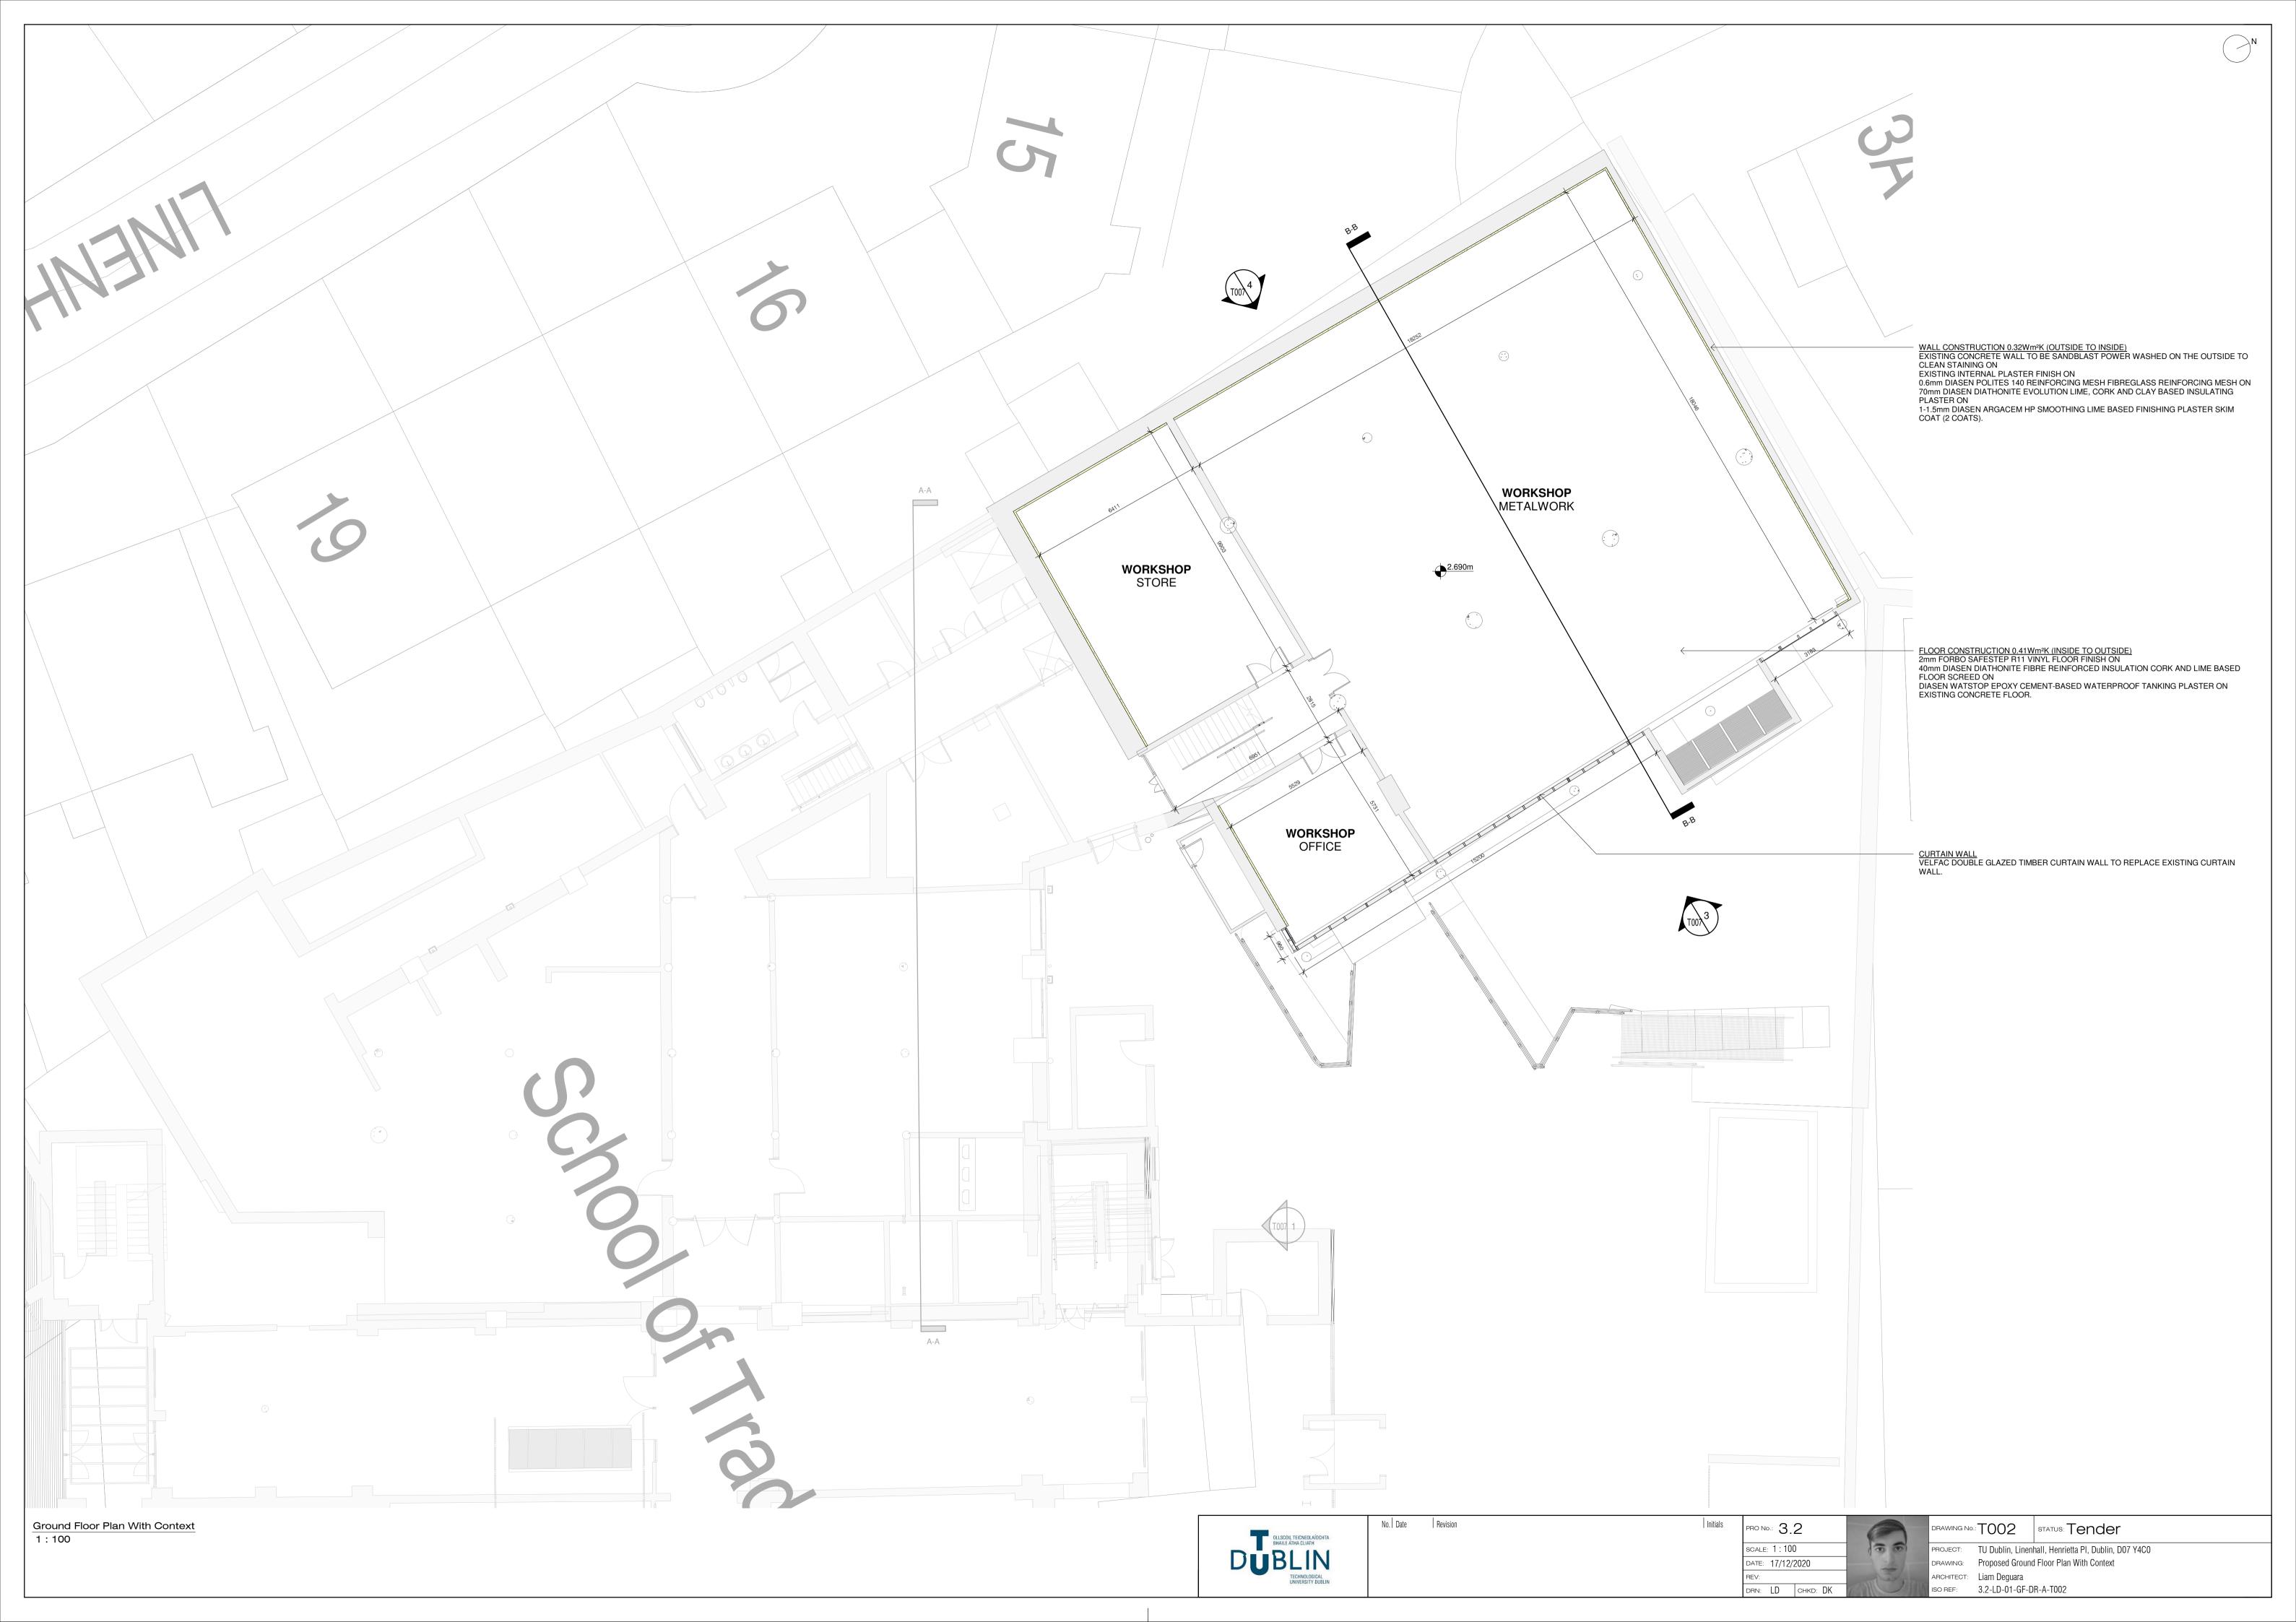

## Contents

| Proposed Basement Plan                          | T001 |
|-------------------------------------------------|------|
| Proposed Ground Floor Plan With Context         | T002 |
| Proposed DSA First Floor Plan                   | T003 |
| Proposed DSA 2nd Floor & Foundry 1st Floor Plan | T004 |
| Existing Roof Demolition Plan                   | T005 |
| Proposed Roof Plan                              | T006 |
| Proposed Elevations                             | T007 |
| Existing & Proposed Sections                    | T008 |
| Proposed DSA Detail Section                     | T009 |
| Proposed Foundry Detail Section                 | T010 |
| Proposed External Envelope Detail Study         | T011 |
| Proposed External Envelope Detail Study         | T012 |
| Proposed Mechanical Services Detail Study       | T013 |
| Proposed Structural Detail Study                | T014 |