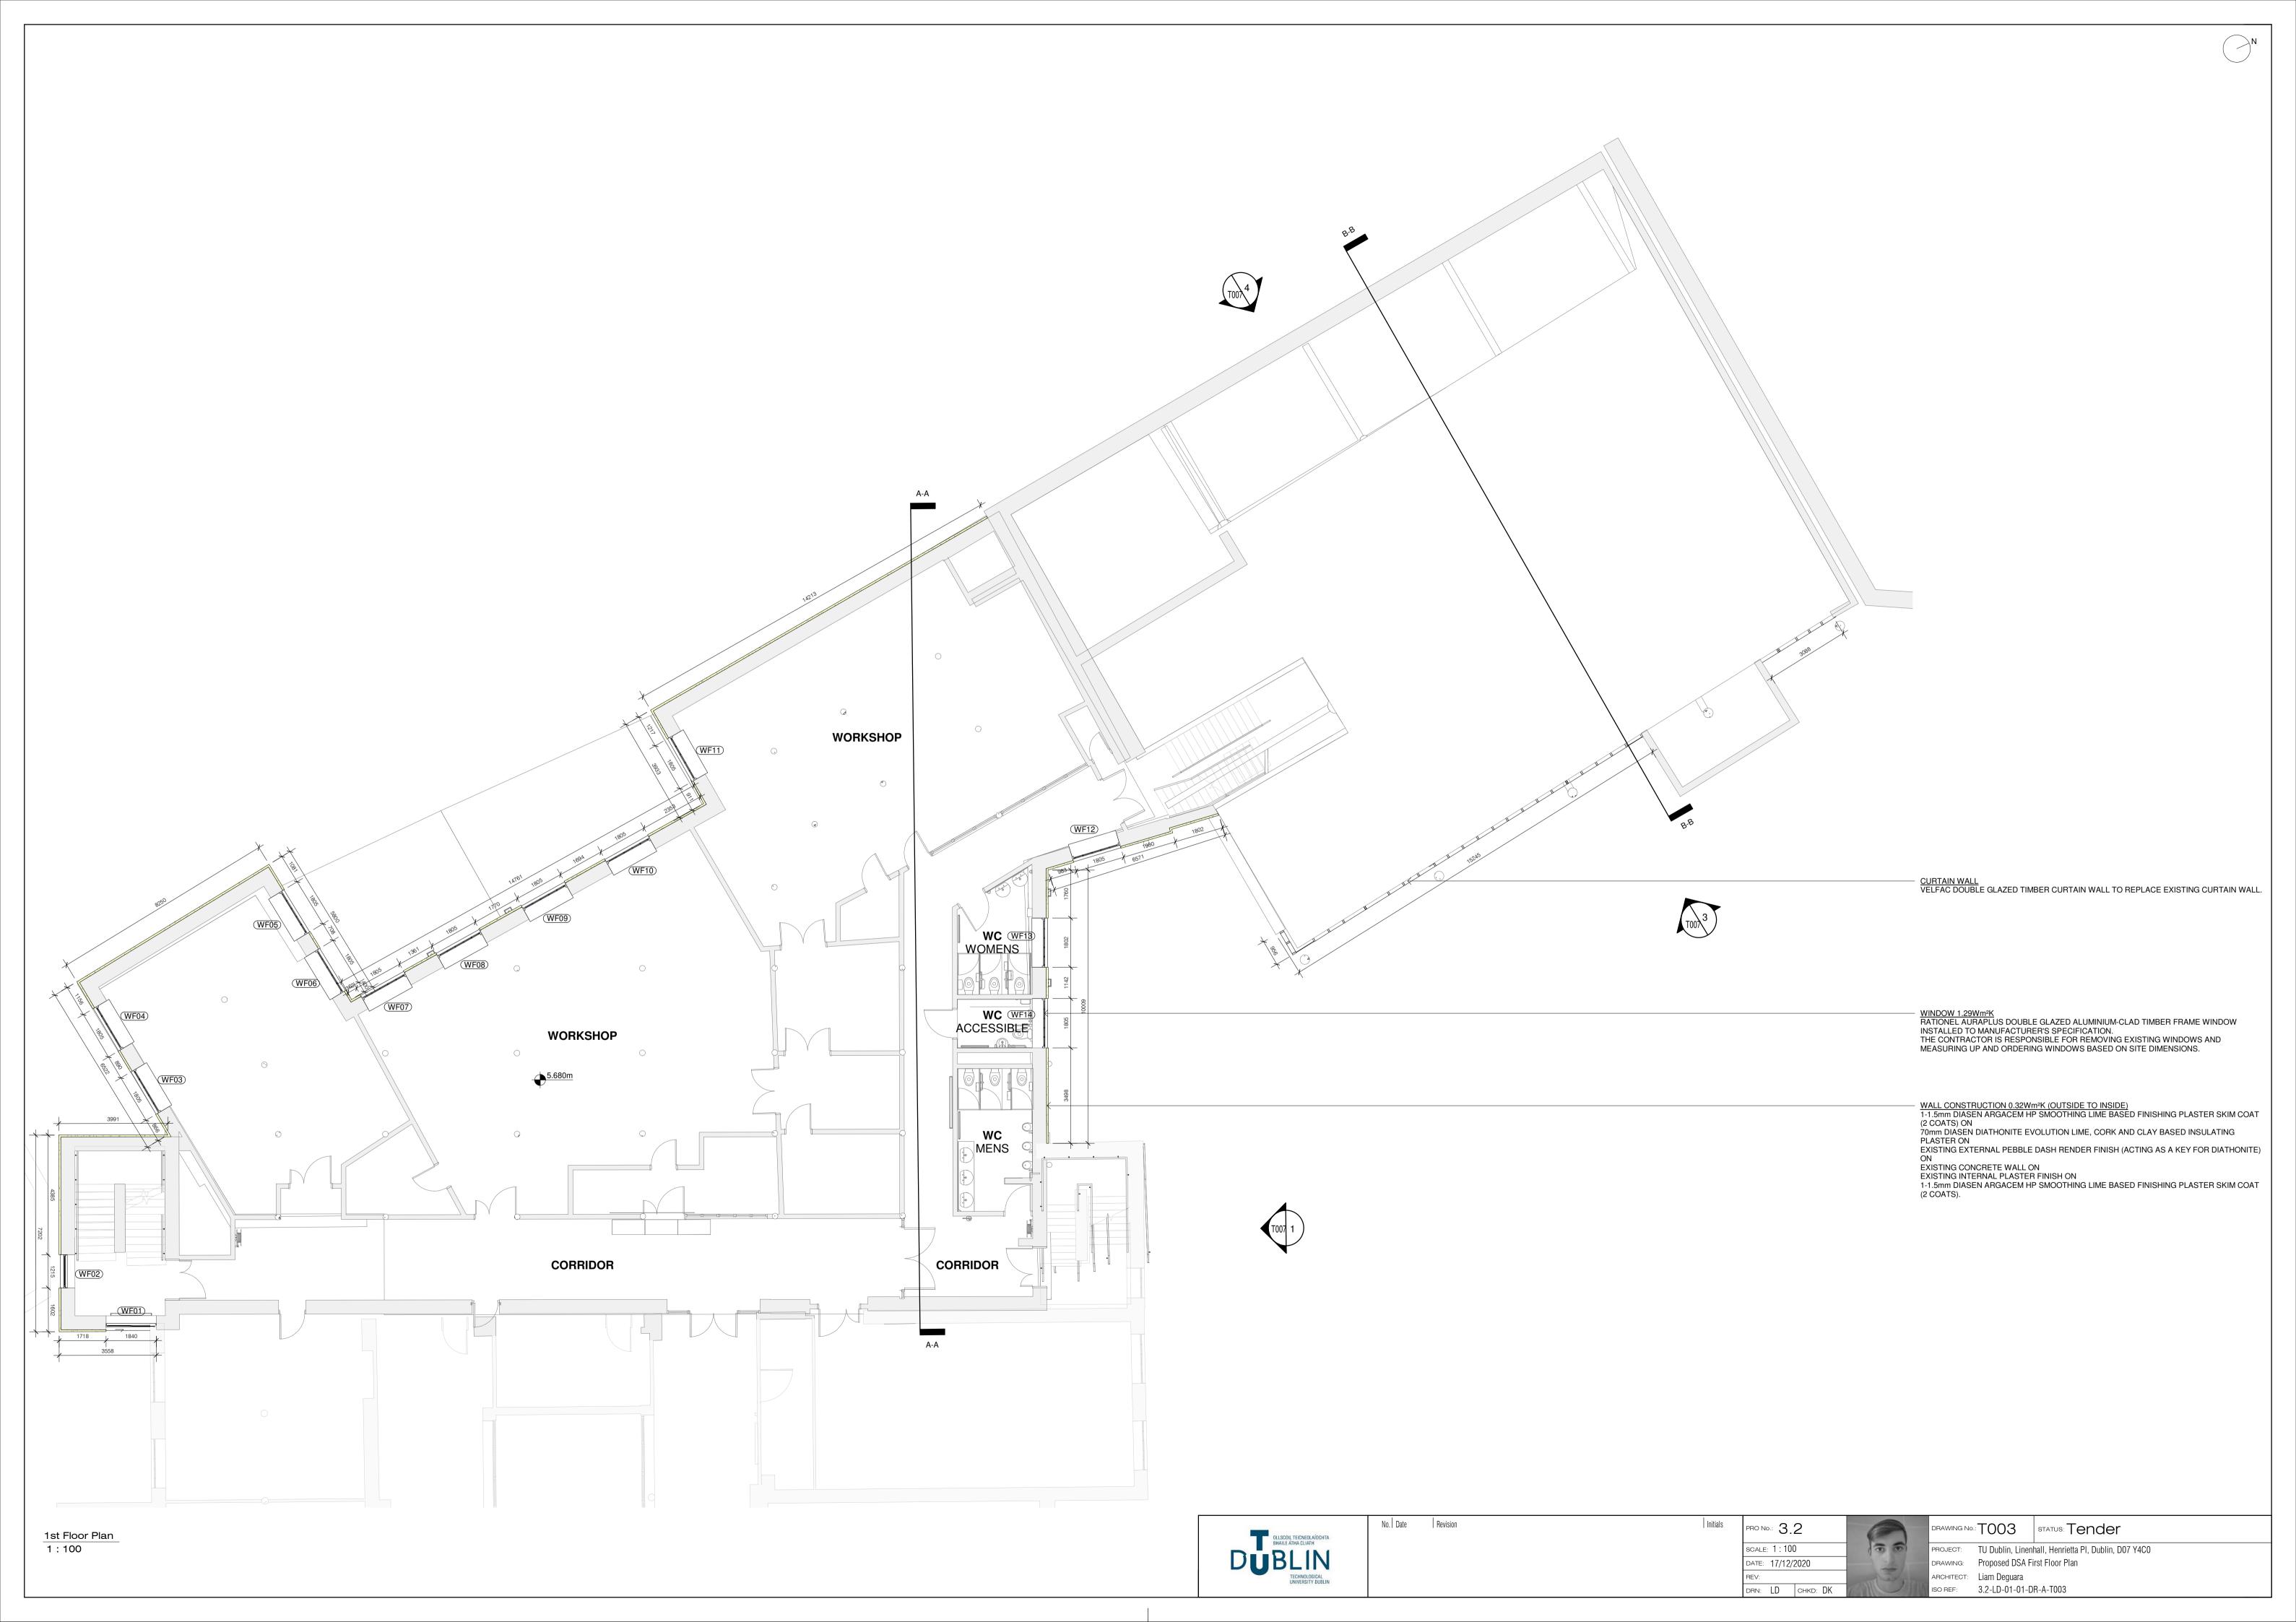

## Contents

| Proposed Basement Plan                          | T001 |
|-------------------------------------------------|------|
| Proposed Ground Floor Plan With Context         | T002 |
| Proposed DSA First Floor Plan                   | T003 |
| Proposed DSA 2nd Floor & Foundry 1st Floor Plan | T004 |
| Existing Roof Demolition Plan                   | T005 |
| Proposed Roof Plan                              | T006 |
| Proposed Elevations                             | T007 |
| Existing & Proposed Sections                    | T008 |
| Proposed DSA Detail Section                     | T009 |
| Proposed Foundry Detail Section                 | T010 |
| Proposed External Envelope Detail Study         | T011 |
| Proposed External Envelope Detail Study         | T012 |
| Proposed Mechanical Services Detail Study       | T013 |
| Proposed Structural Detail Study                | T014 |