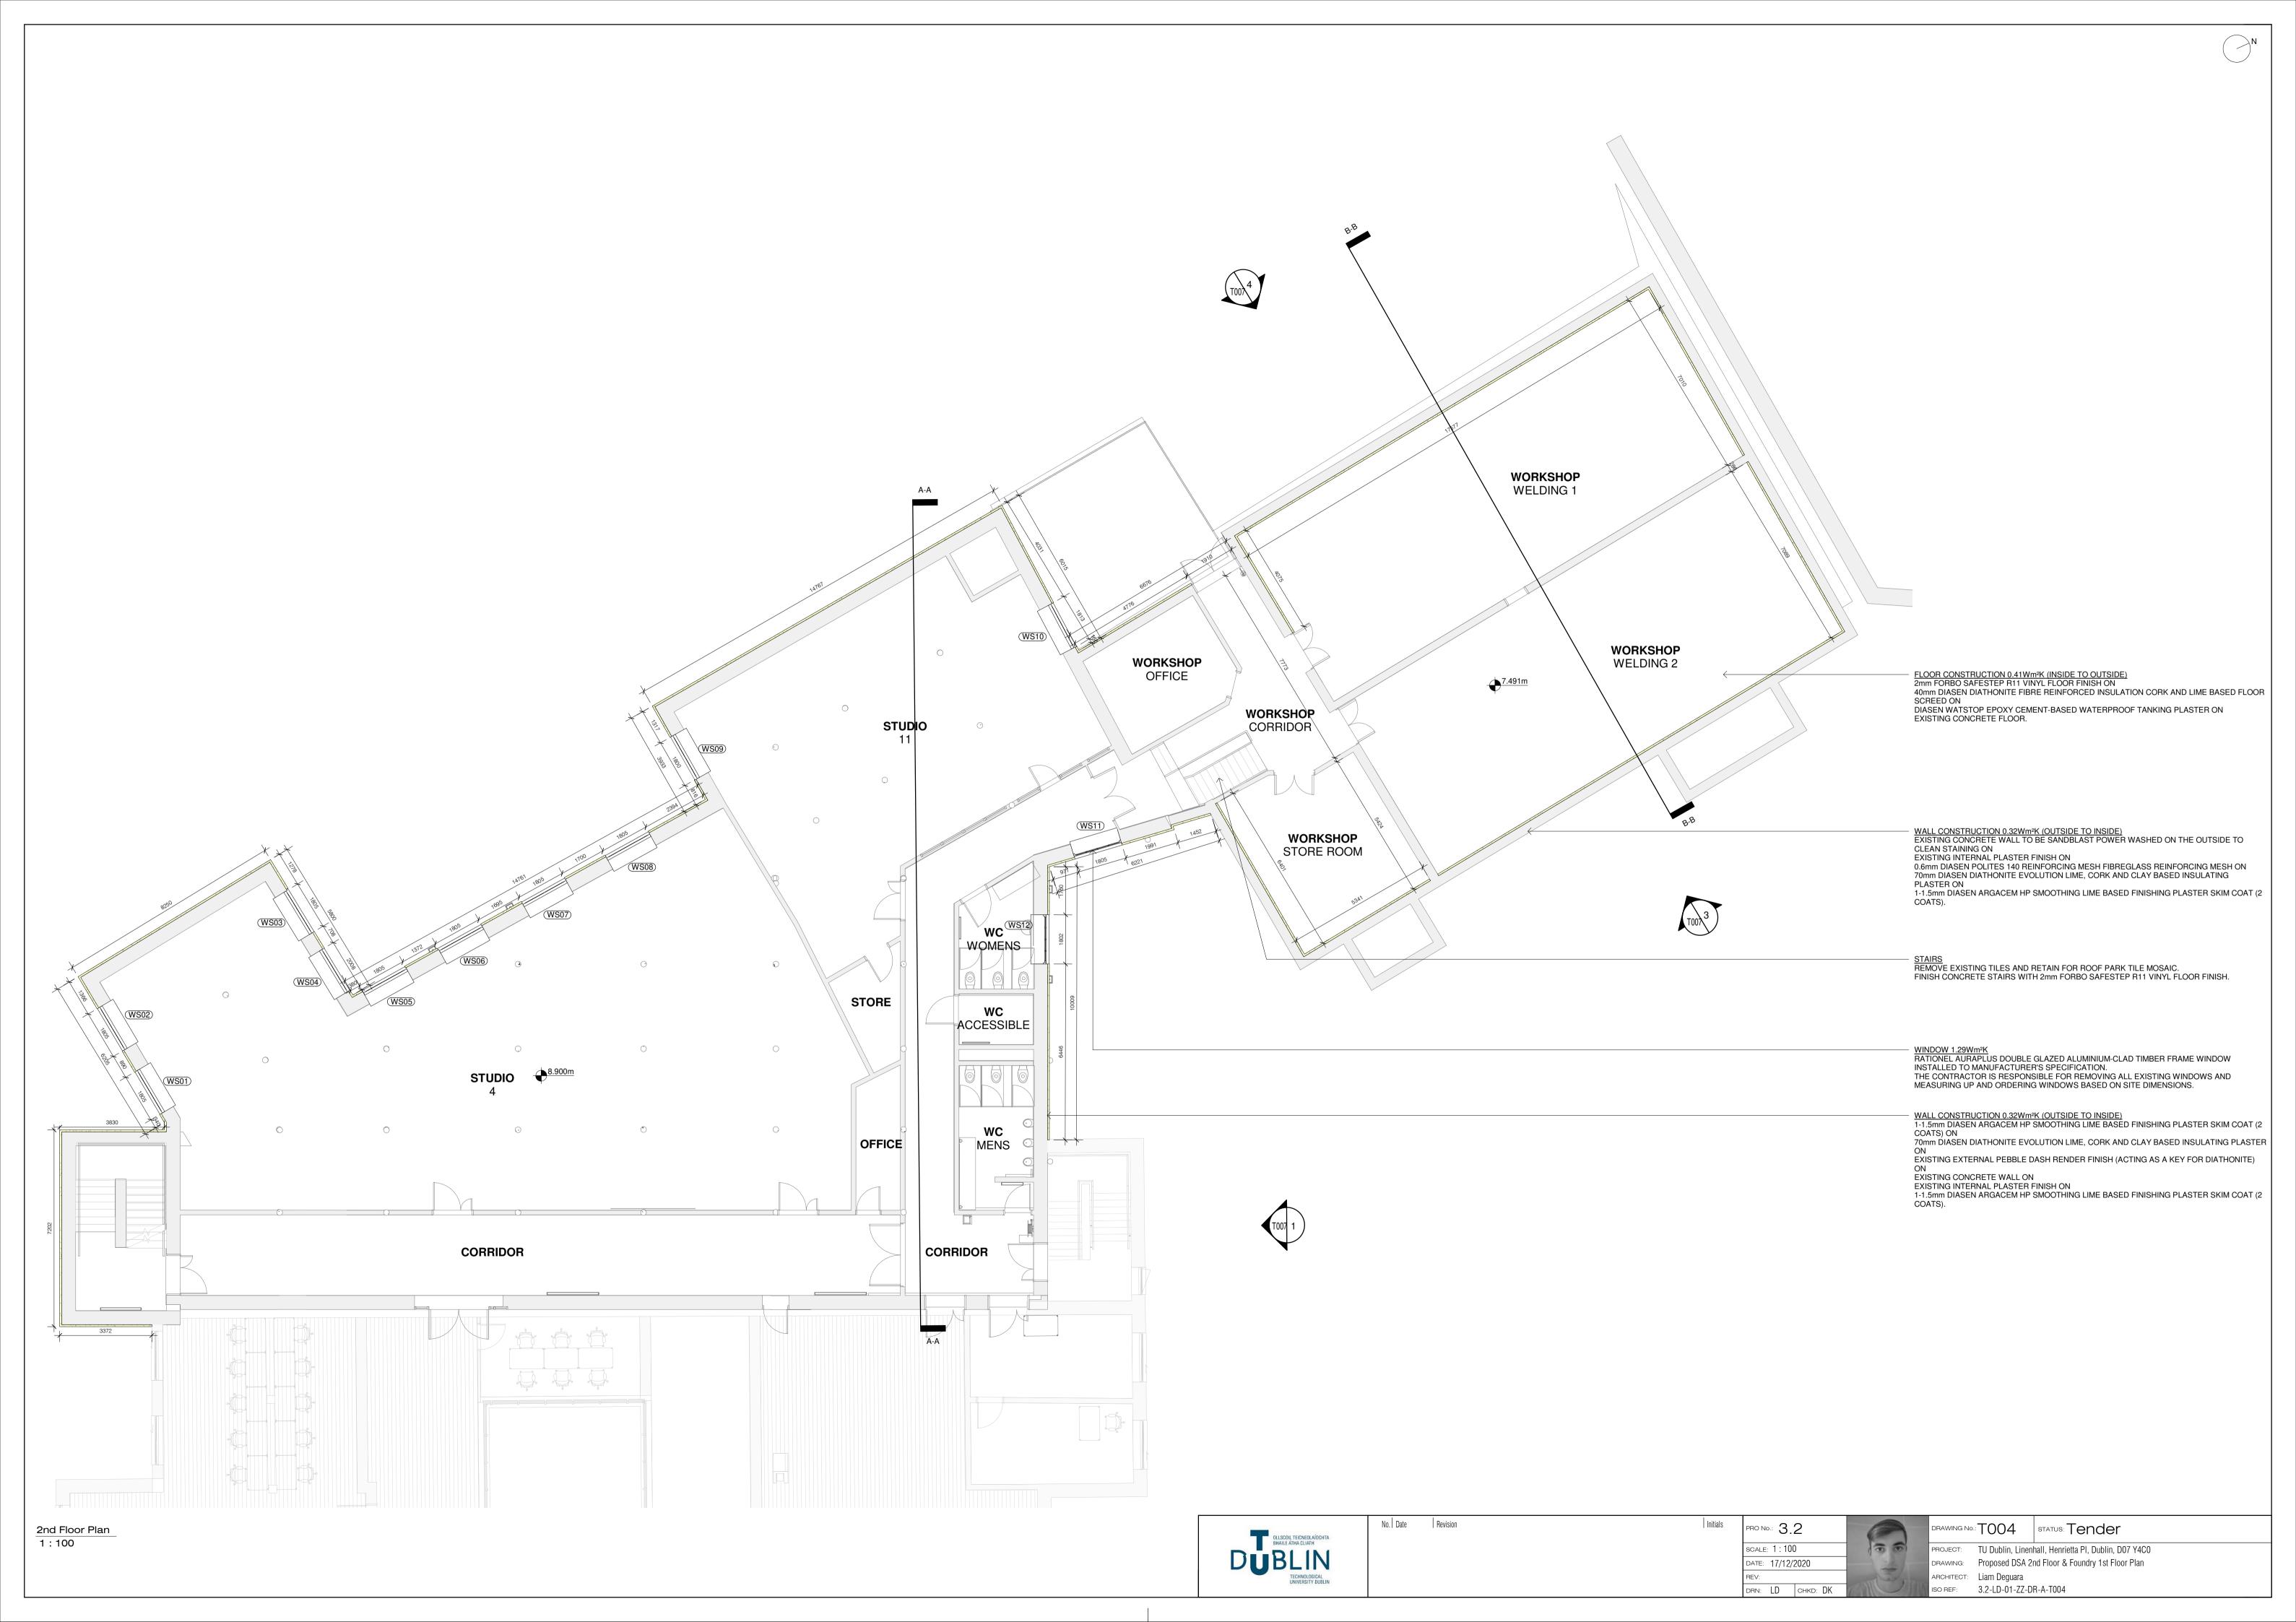

## Contents

| Proposed Basement Plan                          | T001 |
|-------------------------------------------------|------|
| Proposed Ground Floor Plan With Context         | T002 |
| Proposed DSA First Floor Plan                   | T003 |
| Proposed DSA 2nd Floor & Foundry 1st Floor Plan | T004 |
| Existing Roof Demolition Plan                   | T005 |
| Proposed Roof Plan                              | T006 |
| Proposed Elevations                             | T007 |
| Existing & Proposed Sections                    | T008 |
| Proposed DSA Detail Section                     | T009 |
| Proposed Foundry Detail Section                 | T010 |
| Proposed External Envelope Detail Study         | T011 |
| Proposed External Envelope Detail Study         | T012 |
| Proposed Mechanical Services Detail Study       | T013 |
| Proposed Structural Detail Study                | T014 |