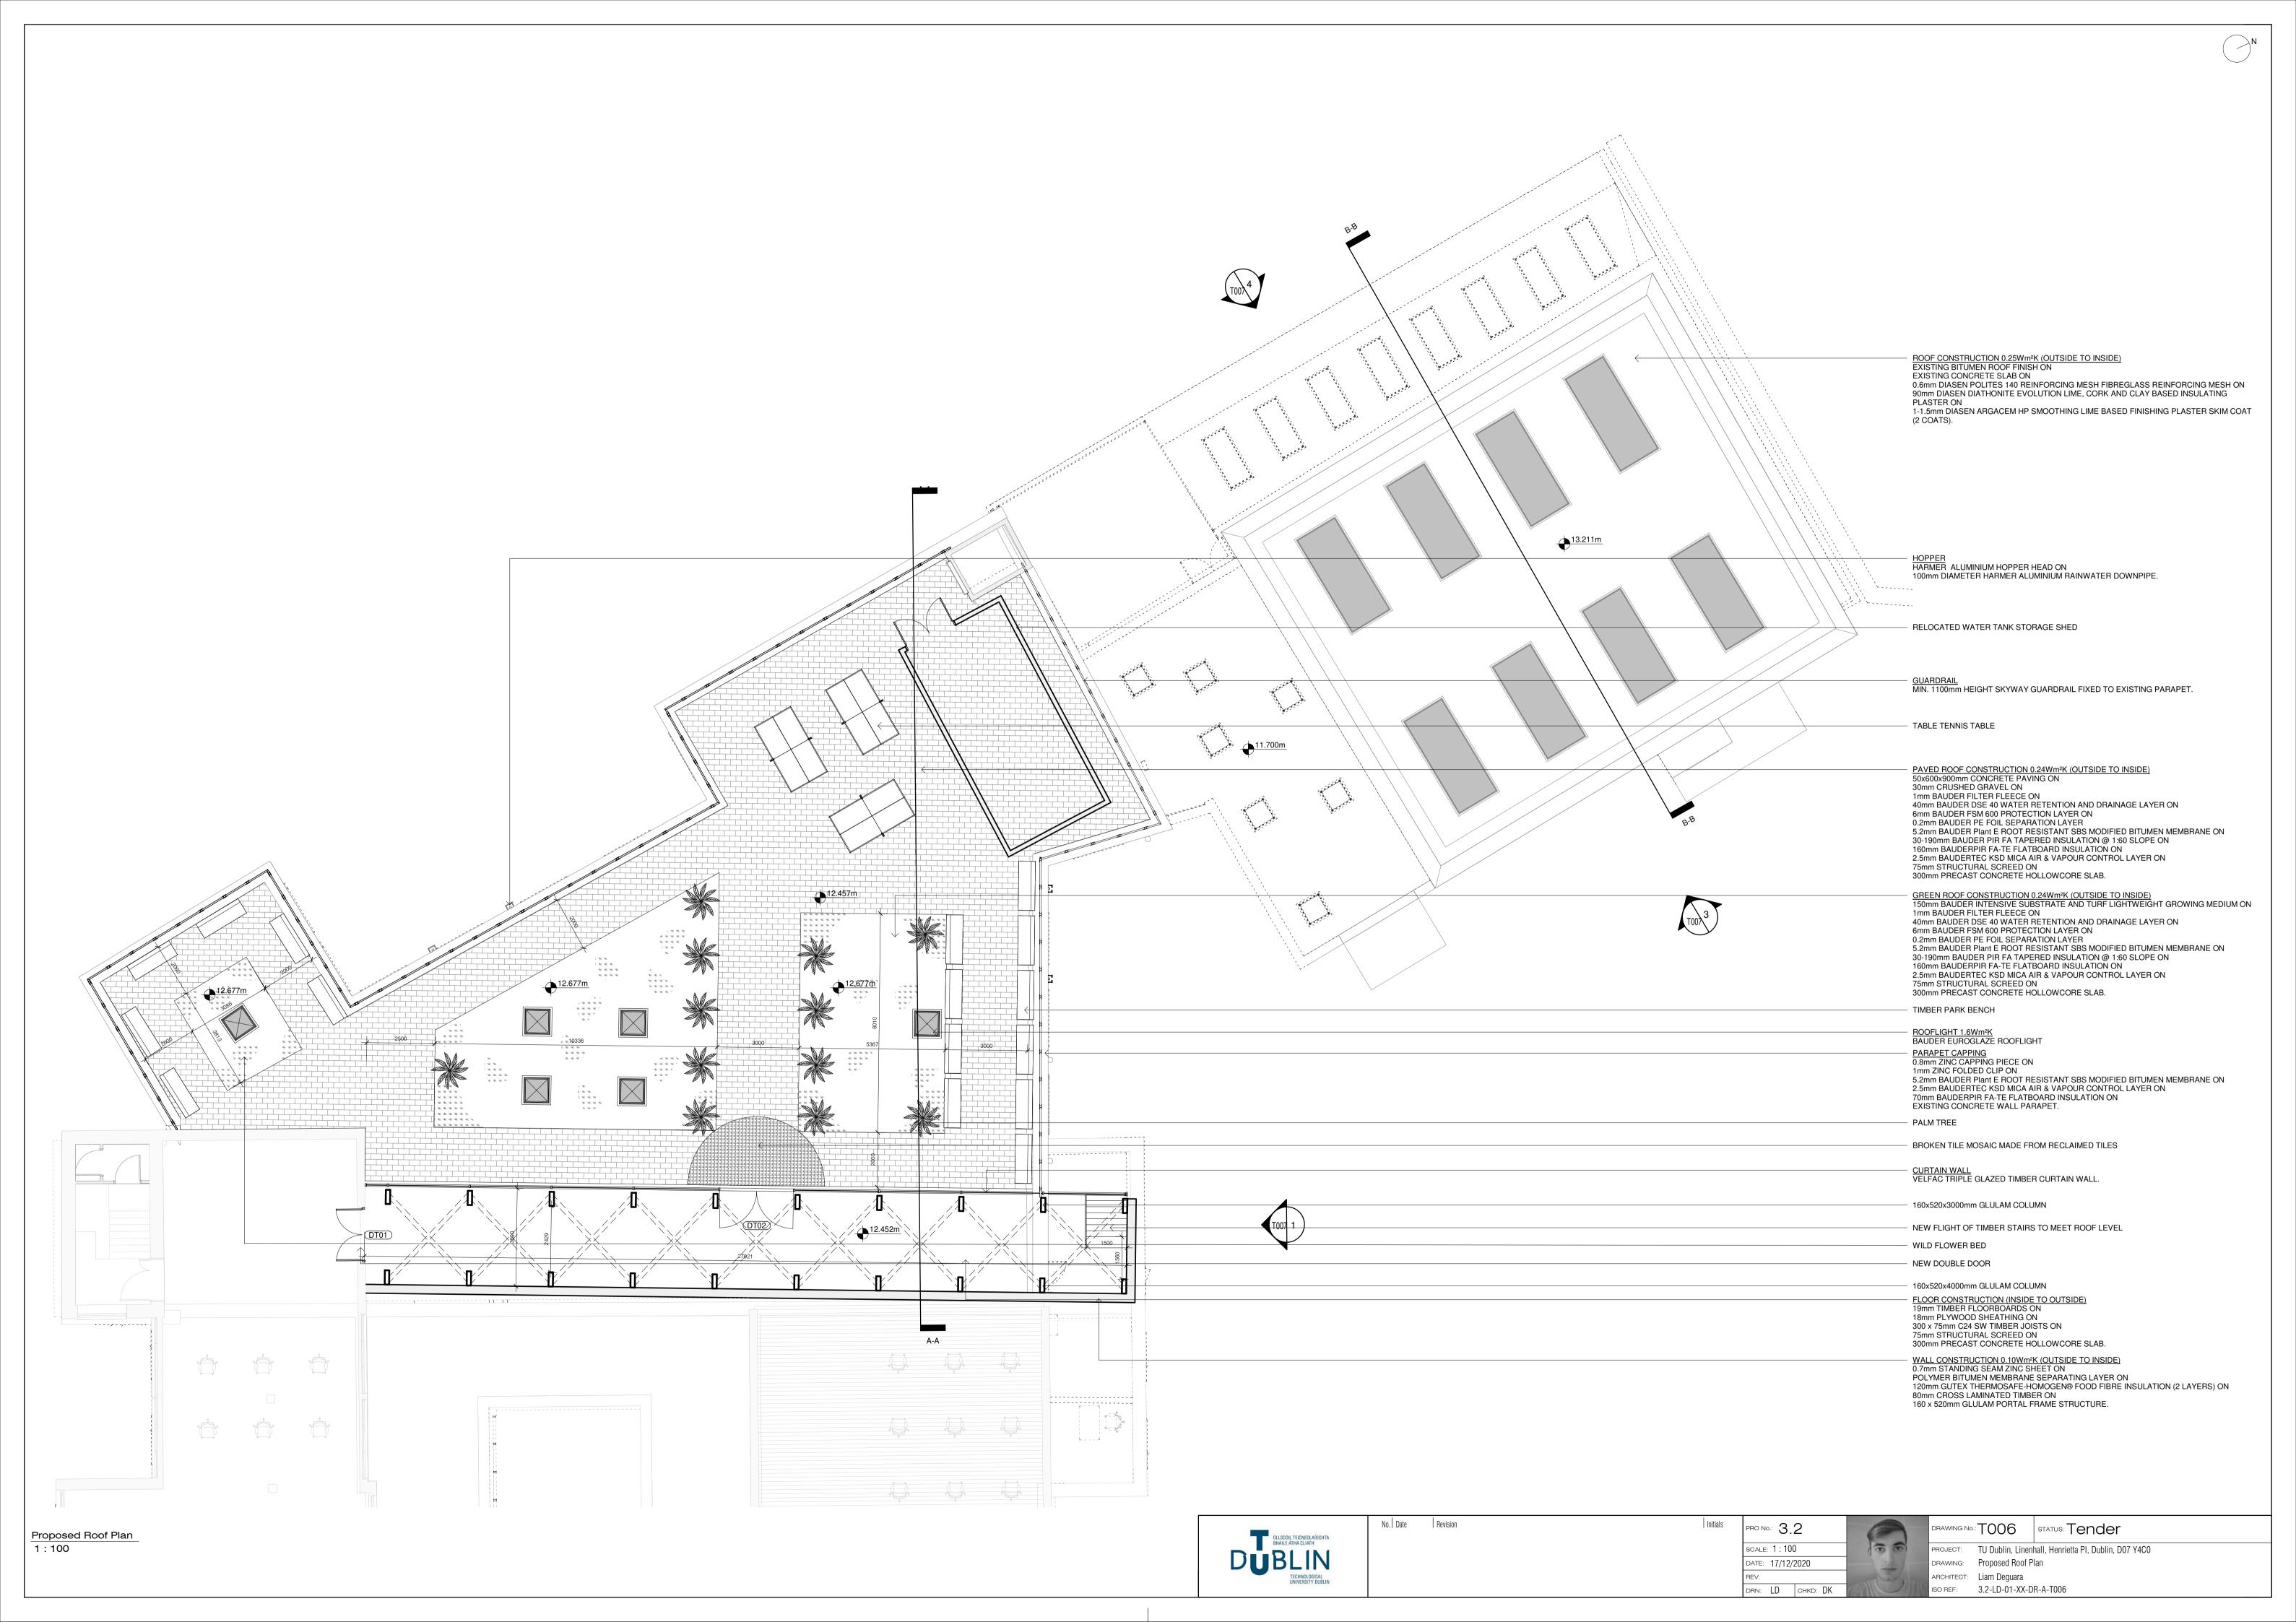

## Contents

| Proposed Basement Plan                          | T001 |
|-------------------------------------------------|------|
| Proposed Ground Floor Plan With Context         | T002 |
| Proposed DSA First Floor Plan                   | T003 |
| Proposed DSA 2nd Floor & Foundry 1st Floor Plan | T004 |
| Existing Roof Demolition Plan                   | T005 |
| Proposed Roof Plan                              | T006 |
| Proposed Elevations                             | T007 |
| Existing & Proposed Sections                    | T008 |
| Proposed DSA Detail Section                     | T009 |
| Proposed Foundry Detail Section                 | T010 |
| Proposed External Envelope Detail Study         | T011 |
| Proposed External Envelope Detail Study         | T012 |
| Proposed Mechanical Services Detail Study       | T013 |
| Proposed Structural Detail Study                | T014 |