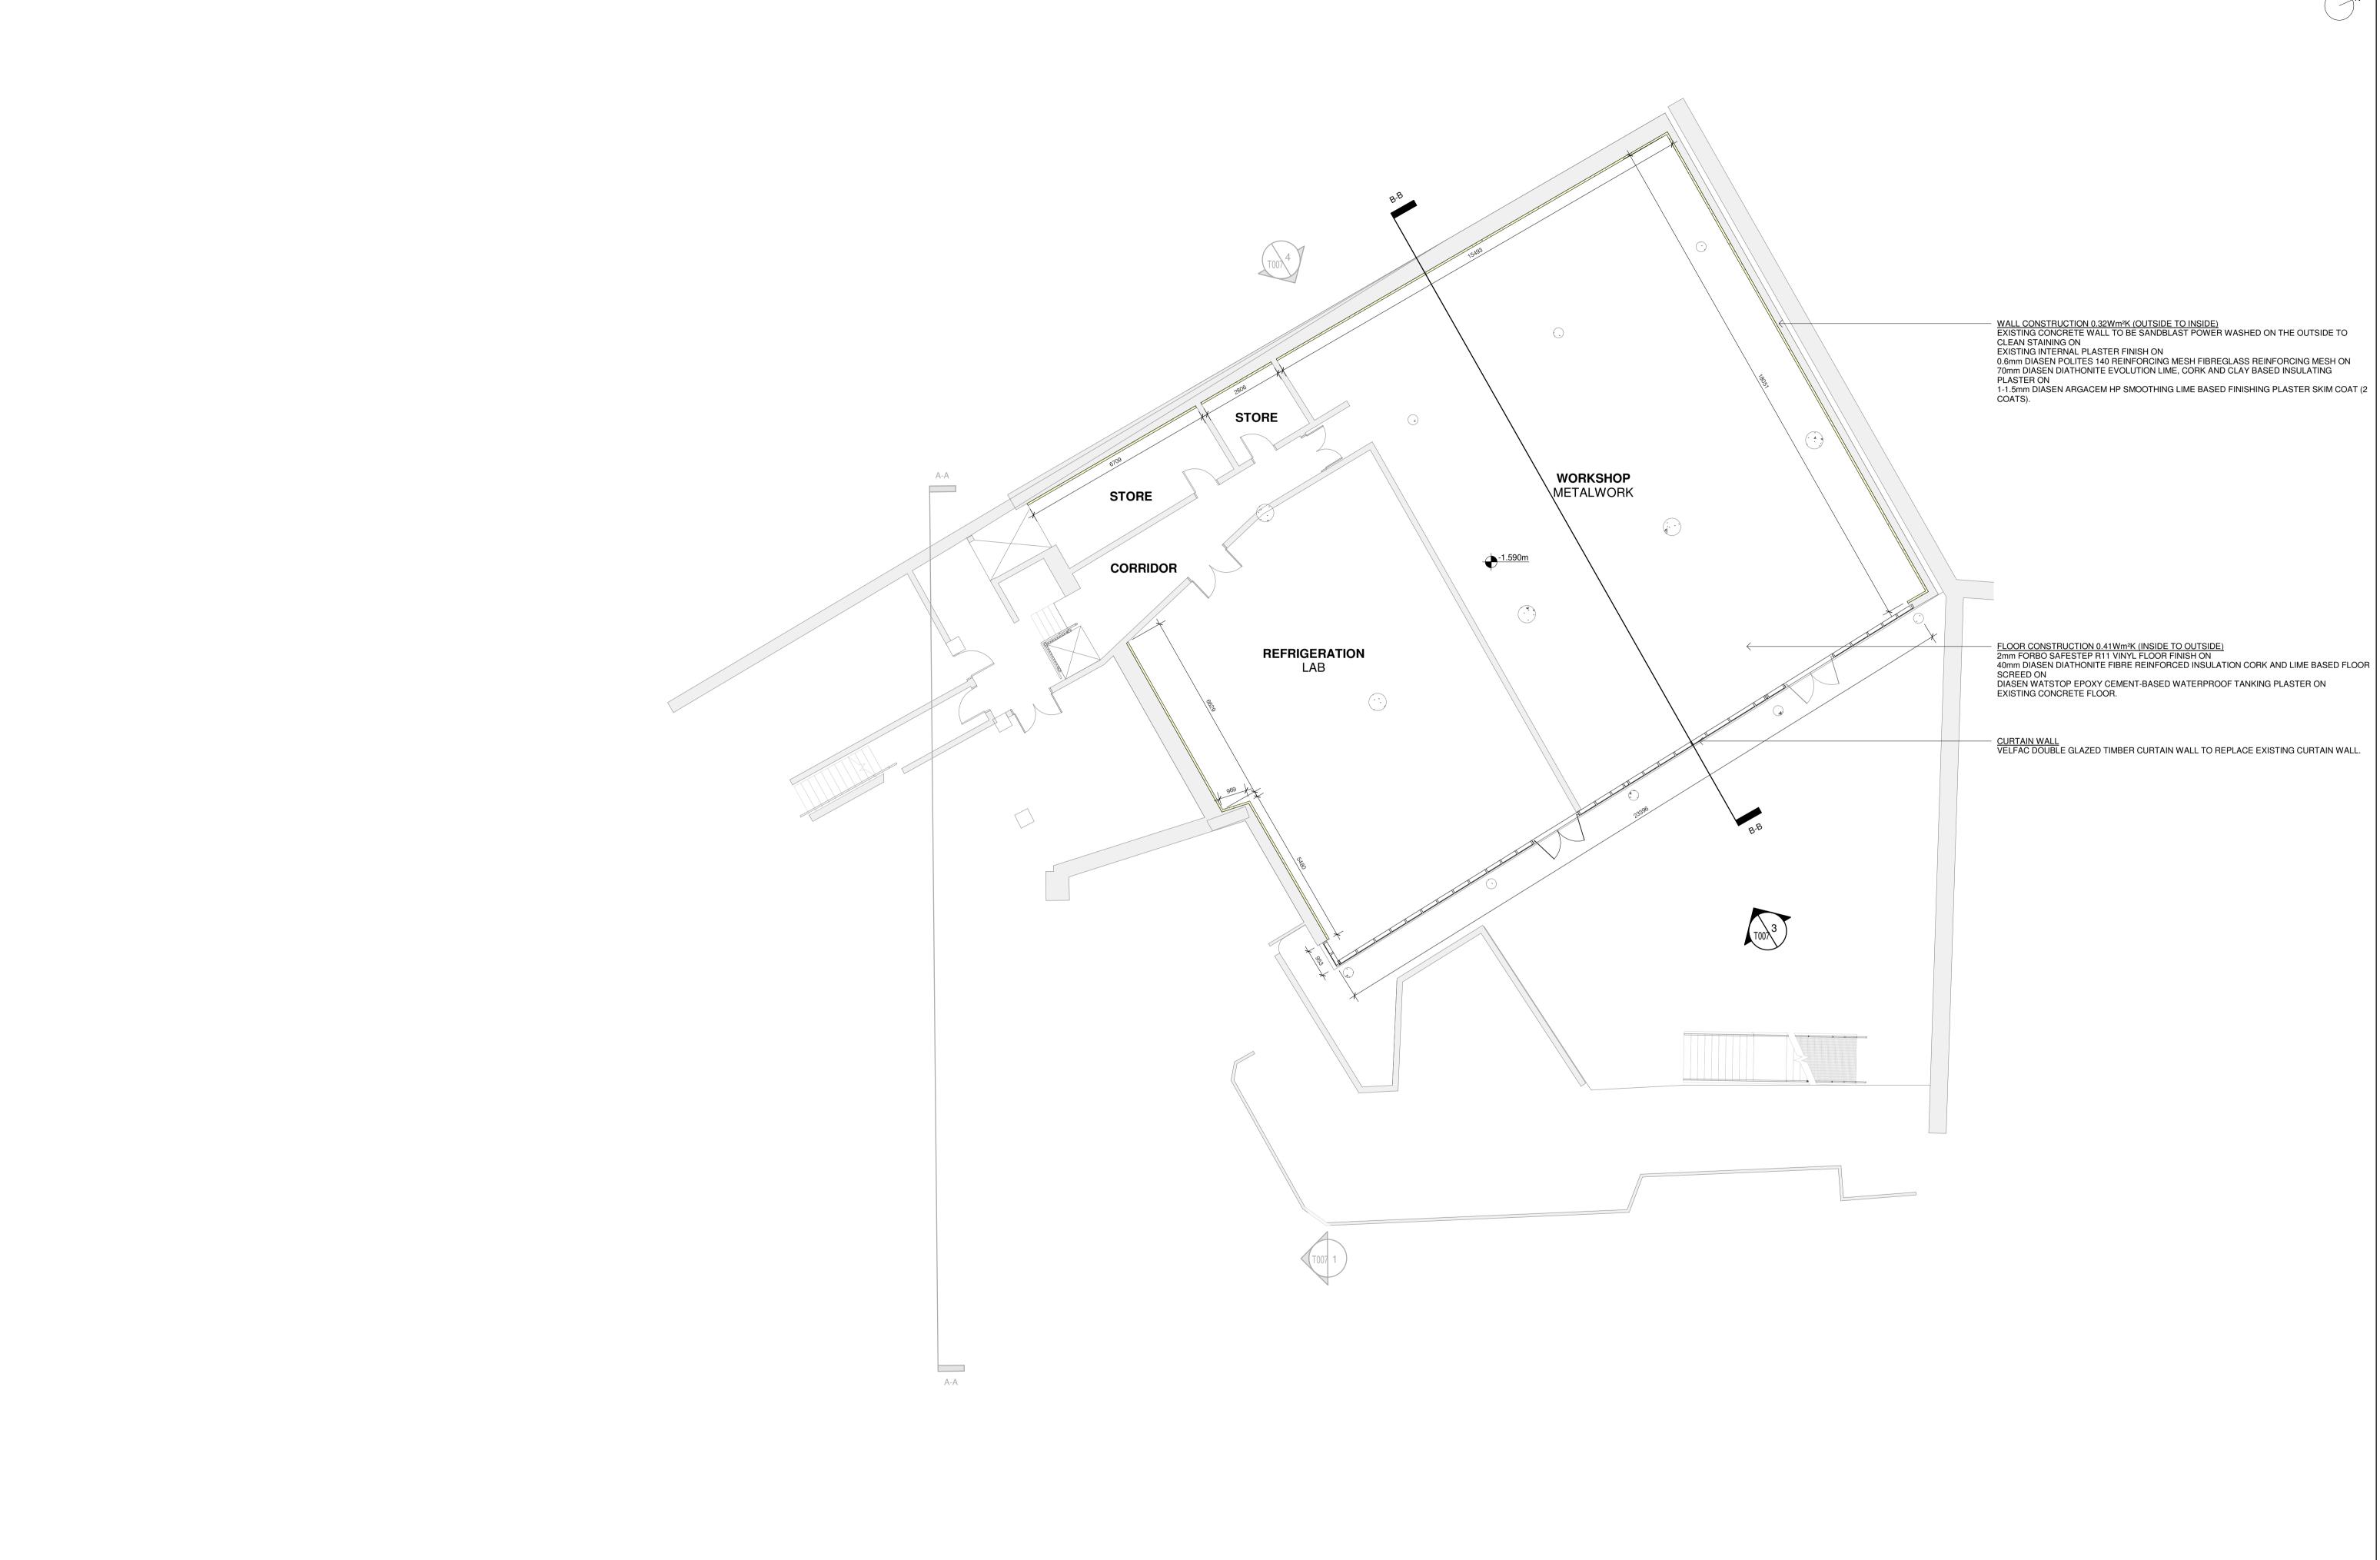

Initials PRO No.: 3.2 SCALE: 1:100 DATE: 17/12/2020 DRN: LD CHKD: DK

DRAWING No.: T001 STATUS: Tender

PROJECT: TU Dublin, Linenhall, Henrietta PI, Dublin, D07 Y4C0 DRAWING: Proposed Basement Plan

ARCHITECT: Liam Deguara
ISO REF: 3.2-LD-01-B1-DR-A-T001