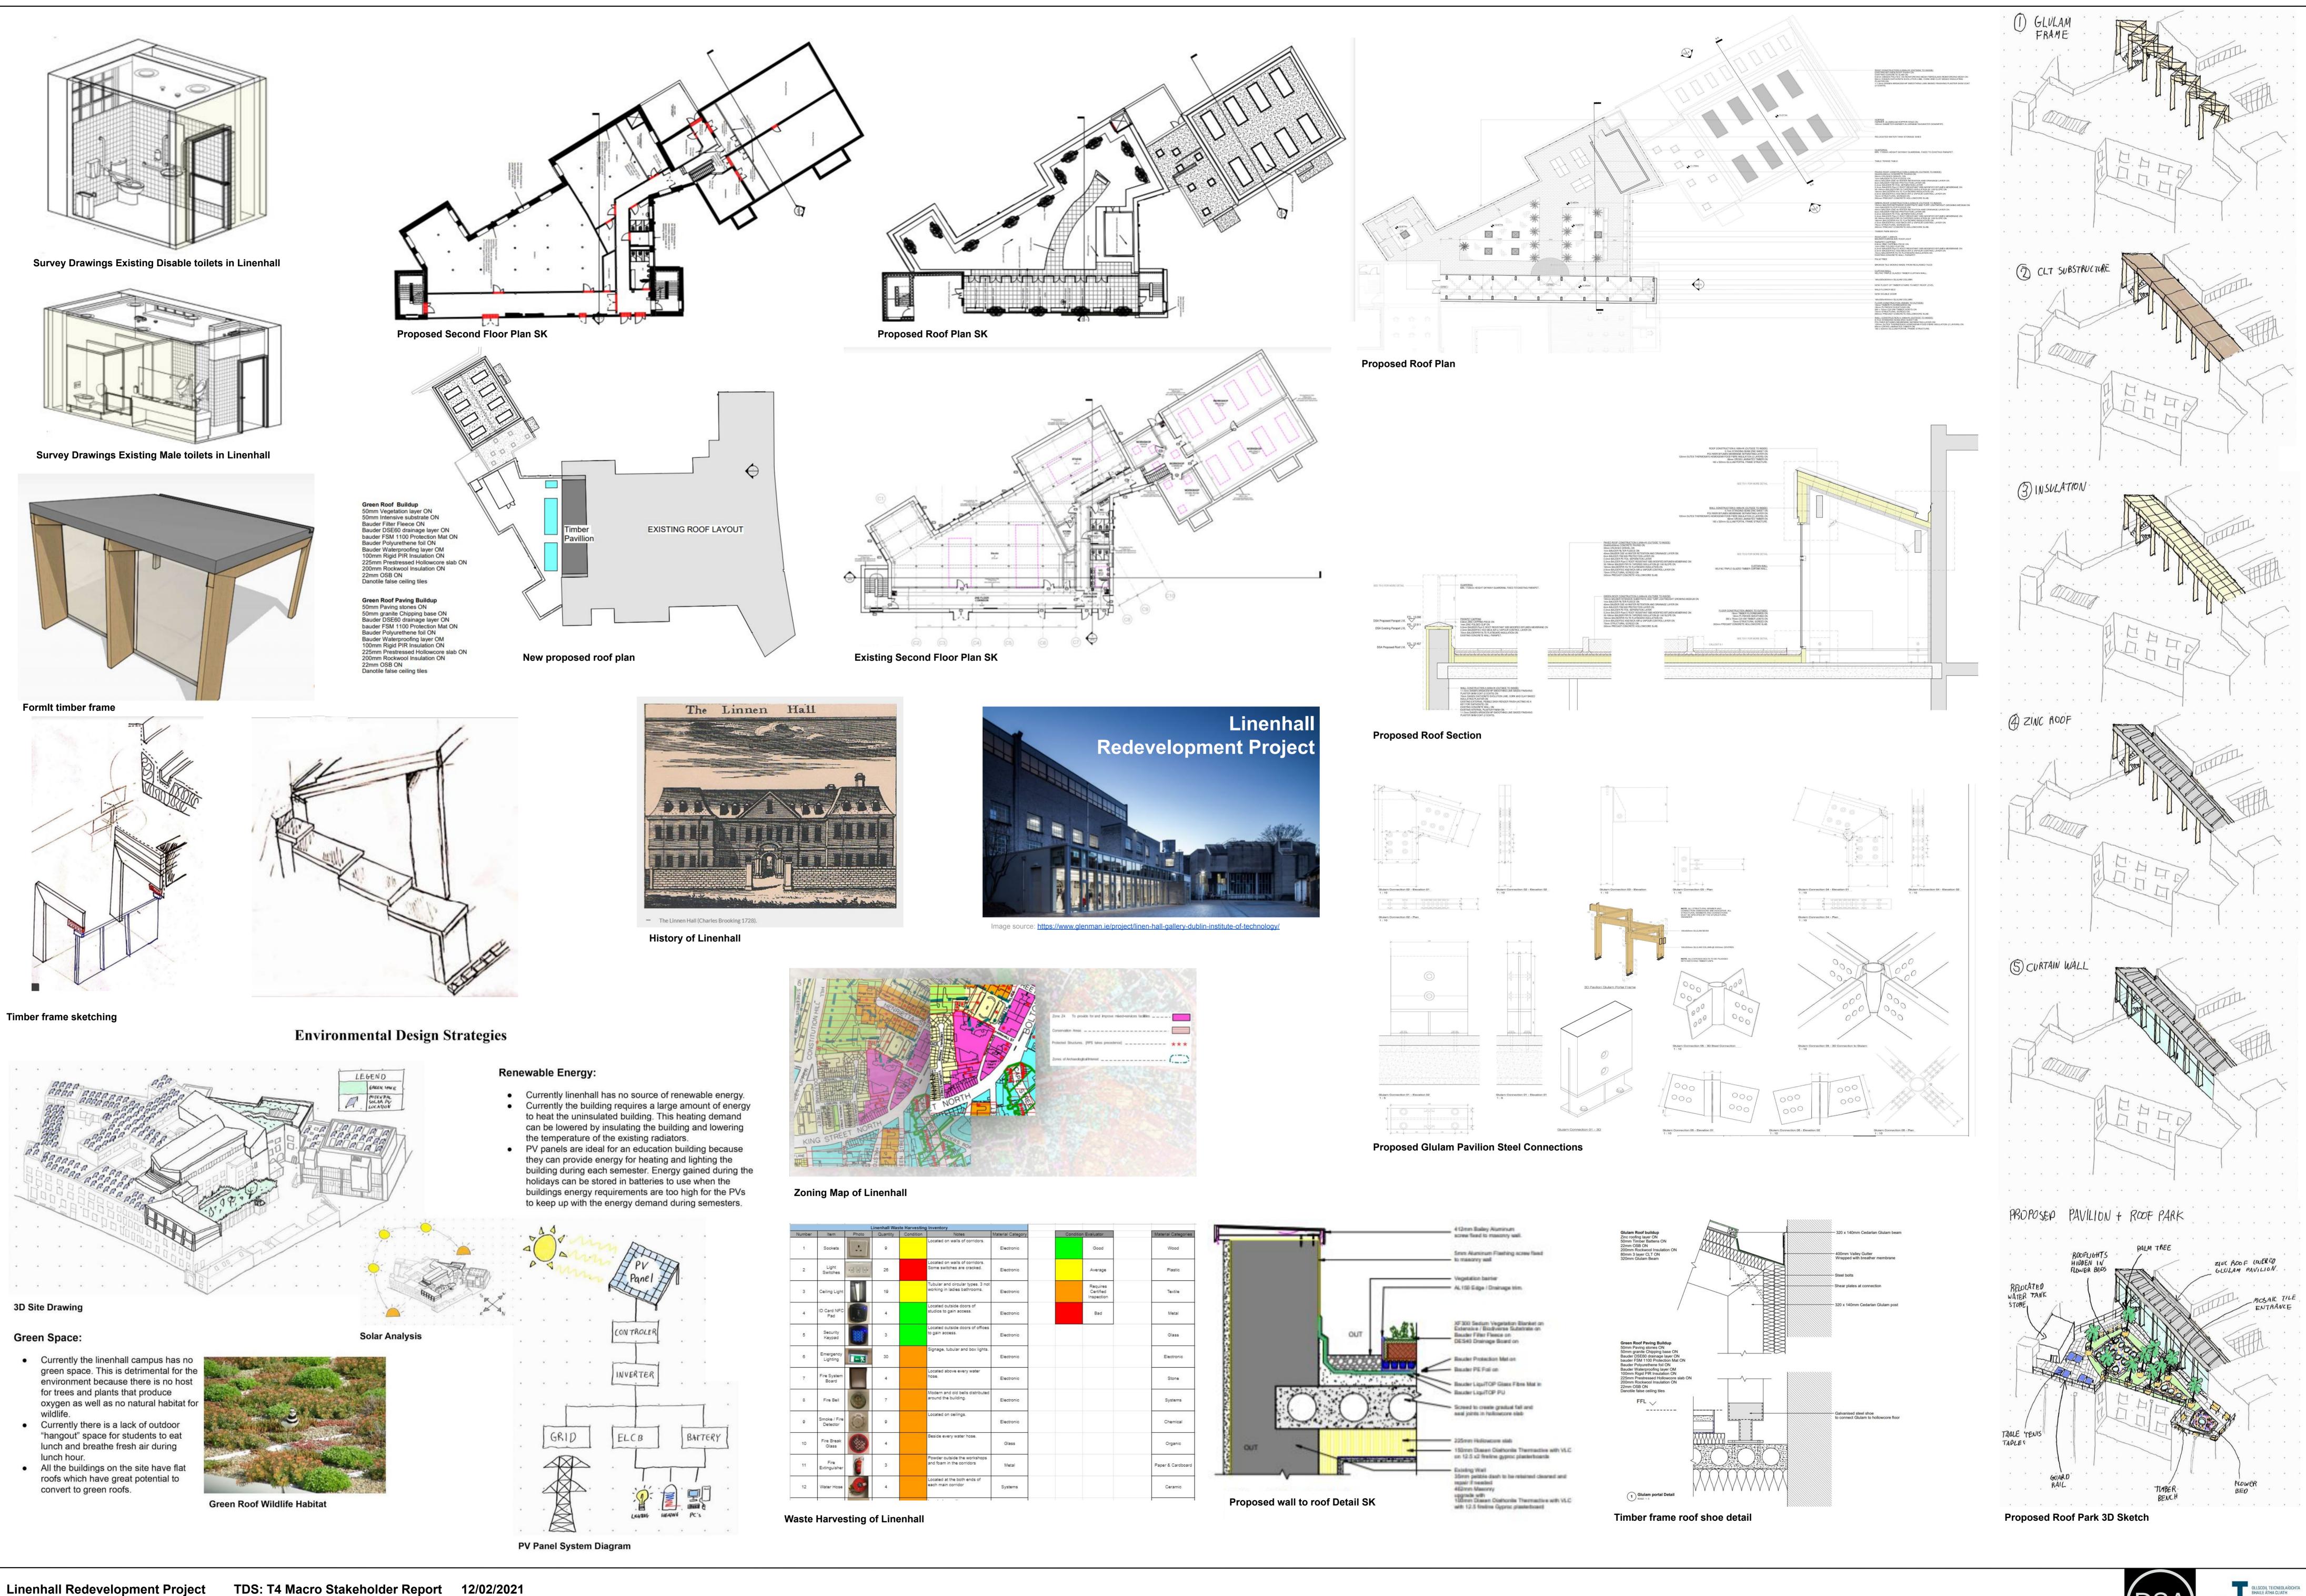

| mber     | Item                     | Photo   | Quantity | Condition | Notes                                                             | Material Category | Condition Evaluator                 | Material Categories |
|----------|--------------------------|---------|----------|-----------|-------------------------------------------------------------------|-------------------|-------------------------------------|---------------------|
| 21112/21 | inerii.                  | 111010  | additing | Condition |                                                                   | material Gategory | Condition Evaluator                 | material Galegones  |
| 1        | Sockets                  |         | 9        |           | Located on walls of corridors.                                    | Electronic        | Good                                | Wood                |
| 2        | Light<br>Switches        | •• • •• | 28       |           | Located on walls of corridors.<br>Some switches are cracked.      | Electronic        | Average                             | Plastic             |
| 3        | Ceiling Light            | 17      | 19       |           | Tubular and circular types. 3 not<br>working in ladies bathrooms. | Electronic        | Requires<br>Certified<br>Inspection | Textile             |
| 4        | ID Card NFC<br>Pad       |         | 4        |           | Located outside doors of<br>studios to gain access.               | Electronic        | Bad                                 | Metal               |
| 5        | Security<br>Keypad       | 200     | 3        |           | Located outside doors of offices to gain access.                  | Electronic        |                                     | Glass               |
| 6        | Emergency<br>Lighting    | -*      | 30       |           | Signage, tubular and box lights.                                  | Electronic        |                                     | Electronic          |
| 7        | Fire System<br>Board     |         | 4        |           | Located above every water<br>hose.                                | Electronic        |                                     | Stone               |
| 8        | Fire Bell                | 9       | 7        |           | Modern and old bells distributed<br>around the building.          | Electronic        |                                     | Systems             |
| Ð        | Smoke / Fire<br>Detector | Ô       | 9        |           | Located on ceilings.                                              | Electronic        |                                     | Chemical            |
| 10       | Fire Break<br>Glass      |         | 4        |           | Beside every water hose.                                          | Glass             |                                     | Organic             |
| 11       | Fire<br>Extinguisher     | (       | 3        |           | Powder outside the workshops<br>and foam in the corridors         | Metal             |                                     | Paper & Cardboard   |
| 12       | Water Hose               |         | 4        |           | Located at the both ends of<br>each main corridor                 | Systems           |                                     | Ceramic             |