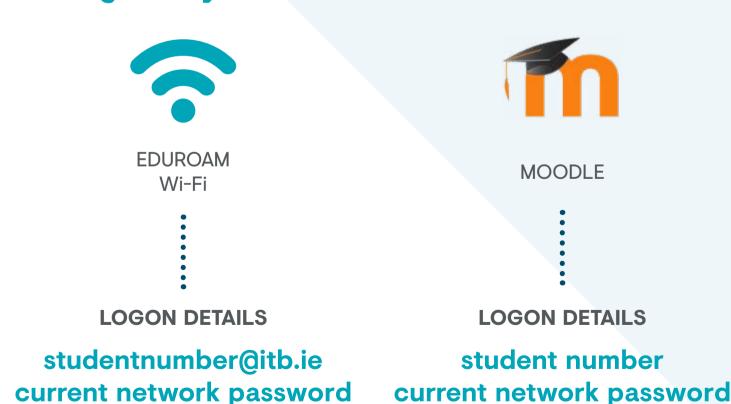

## Here's a quick reminder of the logon details for some of the most regularly used online services:

Questions? If you have questions that we haven't answered here, please email us at emailsupport.blanchardstown@tudublin.ie