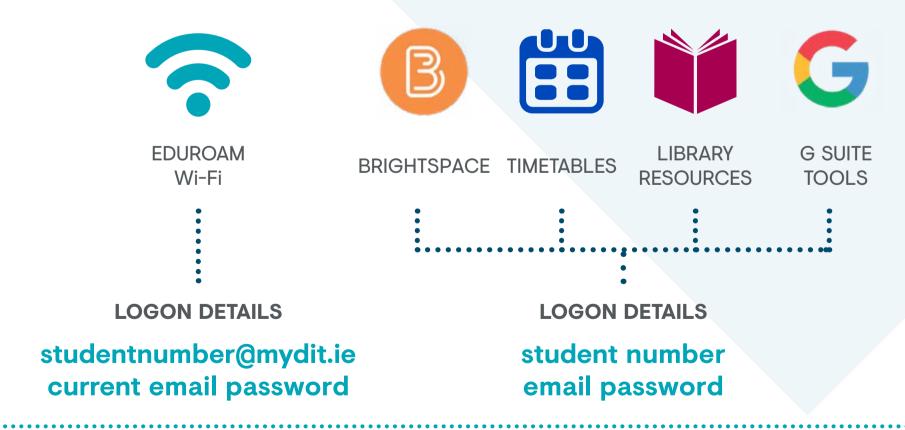

## Here's a quick reminder of the logon details for some of the most regularly used online services:

Questions? Contact us at itsupport.city@tudublin.ie or call us on 01 220 5123.