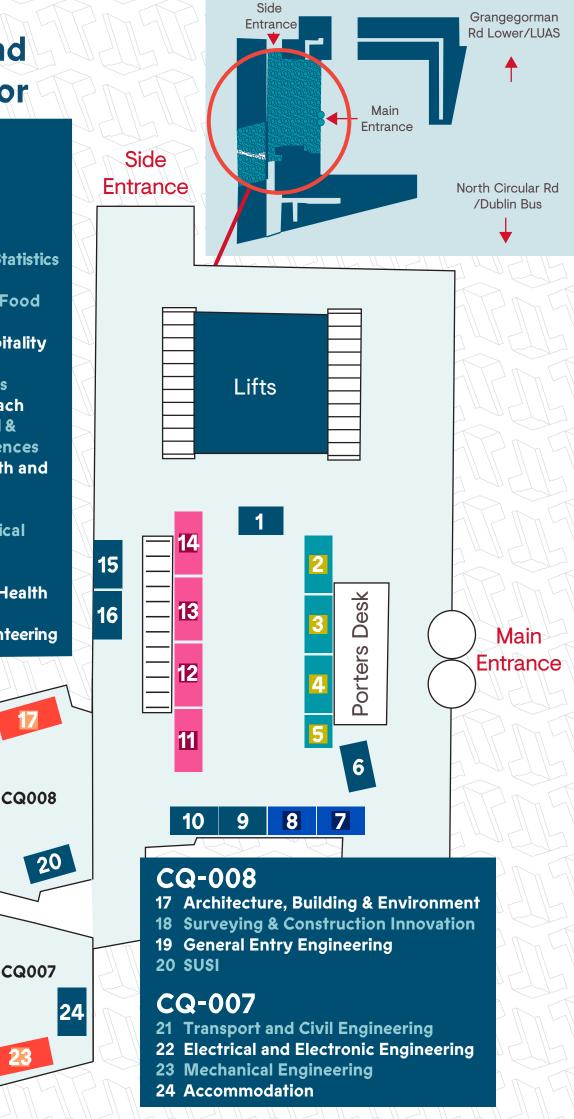

### **CQ Stands**

- 1 Students Union
- 2 Computing
- 3 Computing
- 4 Computing
- 5 Mathematics & Statistics
- 6 Admissions
- 7 Culinary Arts & Food Technology
- 8 Tourism & Hospitality Management
- 9 Student Supports
- 10 Access & Outreach
- 11 Physics, Clinical & Optometric Sciences
- 12 Biological, Health and Sports Sciences
- 13 Chemical &
  BioPharmaceutical
  Sciences
- 14 Food Science & Environmental Health
- 15 Sports
- 16 Societies & Volunteering